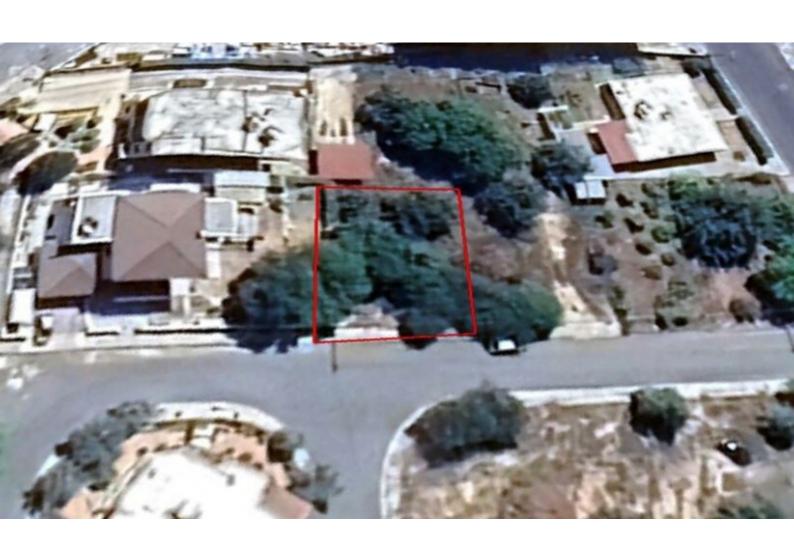

#### **Description**

Residential Plot For Sale in Tremithousa, Paphos

Conveniently located within walking distance of the commercial road of Mesogi and a plethora of amenities!

In addition, it has easy access to the city center!

365m2 of Plot area

Around 20m of Road Frontage

90% of Building Density

50% of Site Coverage

Up to 2 floors and a height of 10m

Access to a registered road

All development infrastructures are in place

This plot is excellent for residential development!