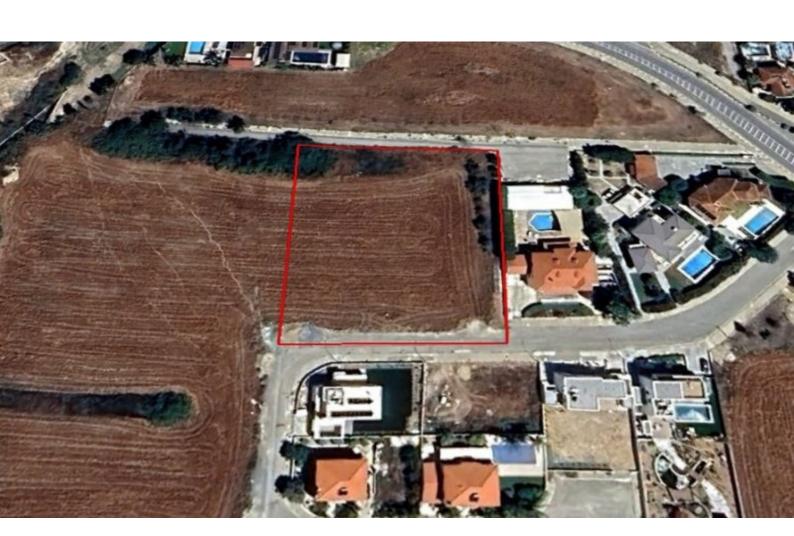

# Residential Land 4,072 SQM For Sale

#### **Description**

Large Residential Land Parcel For Sale in Oroklini Seaside, Larnaca Prime location, just minutes from the beach and amenities! It has easy access to the highway Cul-de-sac 4,072m2 of Land area Around 135m of Road Frontage 35% of Building Density 20% of Site Coverage Up to 2 floors and a height of 8.3m Access to a registered road from two sides! All development infrastructures are in place This land is excellent for residential development