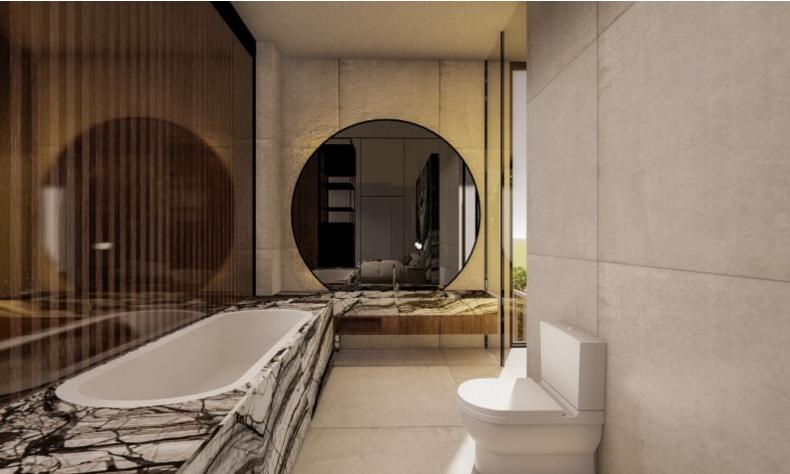

#### **Indoor Features**

- Covered Parking
- Fitted Kitchen
- Guest Toilet
- Jacuzzi
- Master Bed
- Open-plan
- Playroom
- Pressurised Water System
- Security System
- Utility Room
- Water Heater
- EPC Energy Class: A

3 Bathrooms

600m2 of Covered area (Approx)

2,148m2 of Plot area

Covered Parking

Optional Furniture

**Optional Tennis Court** 

Laundry Room

Storeroom