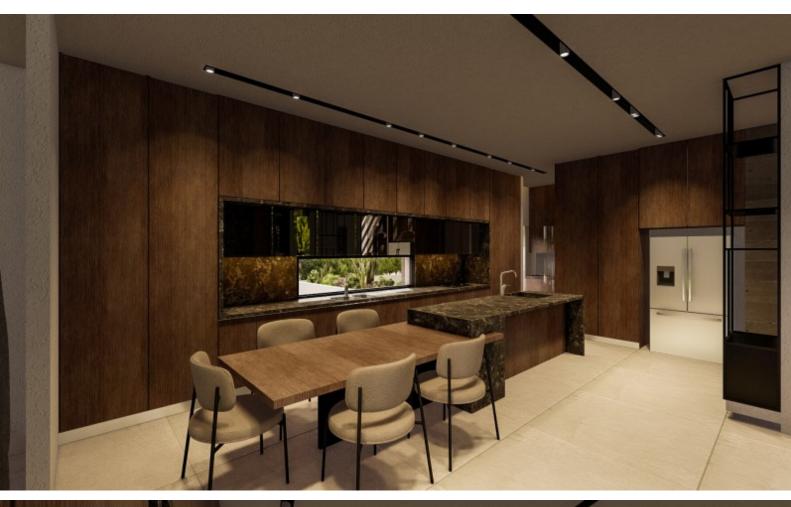

#### **Indoor Features**

- Covered Parking
- Fitted Kitchen
- Guest Toilet
- Jacuzzi
- Master Bed
- Open-plan
- Playroom
- Pressurised Water System
- Security System
- Utility Room
- Water Heater
- EPC Energy Class: A

Office

Playroom

Sauna and Jacuzzi

Gym

Smart Home System

Provisions for A/C

Fitted Kitchen

Fitted Wardrobes