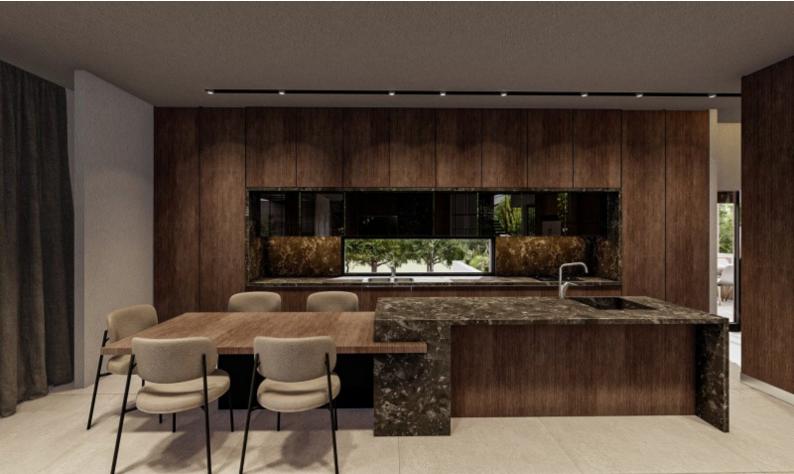

#### **Indoor Features**

- Covered Parking
- Fitted Kitchen
- Guest Toilet
- Jacuzzi
- Master Bed
- Open-plan
- Playroom
- Pressurised Water System
- Security System
- Utility Room
- Water Heater
- EPC Energy Class: A

Office

Playroom

Sauna and Jacuzzi

Gym

Smart Home System

Provisions for A/C

Fitted Kitchen

Fitted Wardrobes