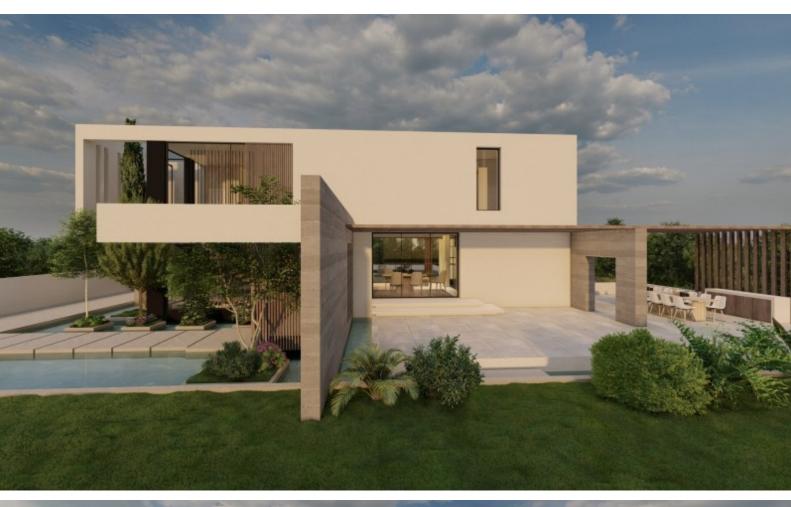

### **Description**

Brand New State-of-the-art 4 Bedroom Detached Villa For Sale in Sea Caves, Peyia, Paphos with Swimming Pool

Located in one of the most prestigious and attractive neighborhoods in Peyia!

It enjoys easy access to the beach and the tourist area of Coral Bay

In addition, it is only minutes from one of the most reputable private schools in Paphos Swimming Pool

Roof Garden!

Sea Views!

4 Bedrooms

3 Bathrooms

600m2 of Covered area (Approx)

2,148m2 of Plot area

Covered Parking

Optional Furniture

**Optional Tennis Court** 

Laundry Room

Storeroom

Indoor Atrium

Ultra modern design

Fine quality materials and finishes

**BBQ** Area

Landscaped Garden

Natural Grass area

This first class home is a compelling investment ioportunty!

It is excellent for permanent living or as a holiday home for those seeking a quality way of life!