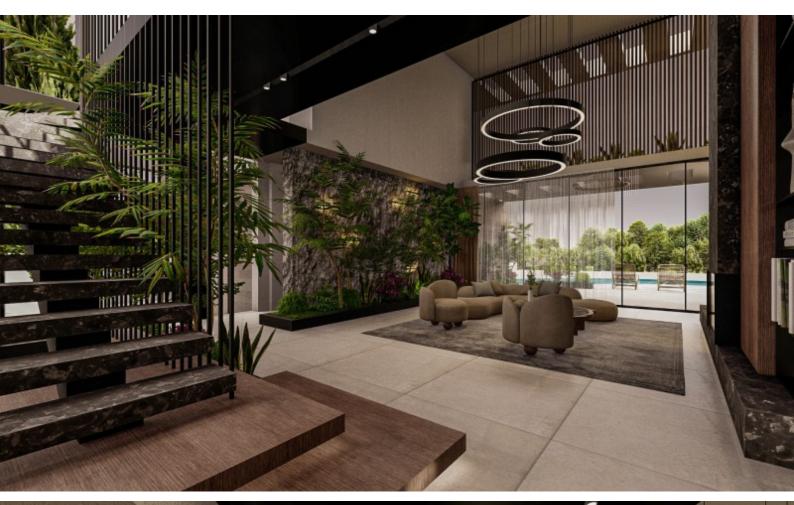

#### **Indoor Features**

- Covered Parking
- Fitted Kitchen
- Guest Toilet
- Jacuzzi
- Master Bed
- Open-plan
- Playroom
- Pressurised Water System
- Security System
- Utility Room
- Water Heater
- EPC Energy Class: A

Indoor Atrium

Ultra modern design

Fine quality materials and finishes

**BBQ** Area

Landscaped Garden

Natural Grass area

This first class home is a compelling investment ioportunty!

It is excellent for permanent living or as a holiday home for those seeking a quality way of life!