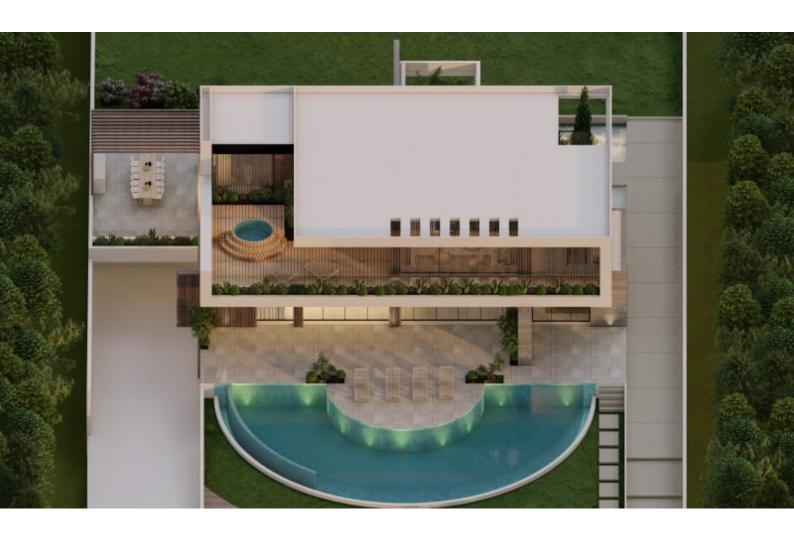

#### **Outdoor Features**

- Barbecue area
- Landscape Garden
- Outdoor Shower
- Private pool
- Roof Garden
- Solar System
- Uncovered Parking

It enjoys easy access to the beach and the tourist area of Coral Bay

In addition, it is only minutes from one of the most reputable private schools in Paphos Swimming Pool

Roof Garden!

Sea Views!

4 Bedrooms

Indoor Atrium

Ultra modern design

Fine quality materials and finishes

**BBQ** Area

Landscaped Garden

Natural Grass area

This first class home is a compelling investment ioportunty!

It is excellent for permanent living or as a holiday home for those seeking a quality way of life!