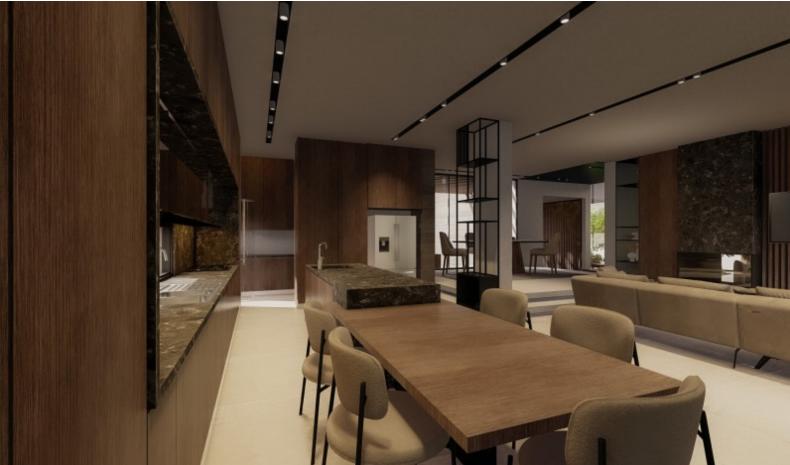

#### **Indoor Features**

- Covered Parking
- Fitted Kitchen
- Guest Toilet
- Jacuzzi
- Master Bed
- Open-plan
- Playroom
- Pressurised Water System
- Security System
- Utility Room
- Water Heater
- EPC Energy Class: A

Indoor Atrium

Ultra modern design

Fine quality materials and finishes

**BBQ** Area

Landscaped Garden

Natural Grass area

This first class home is a compelling investment ioportunty!

It is excellent for permanent living or as a holiday home for those seeking a quality way of life!