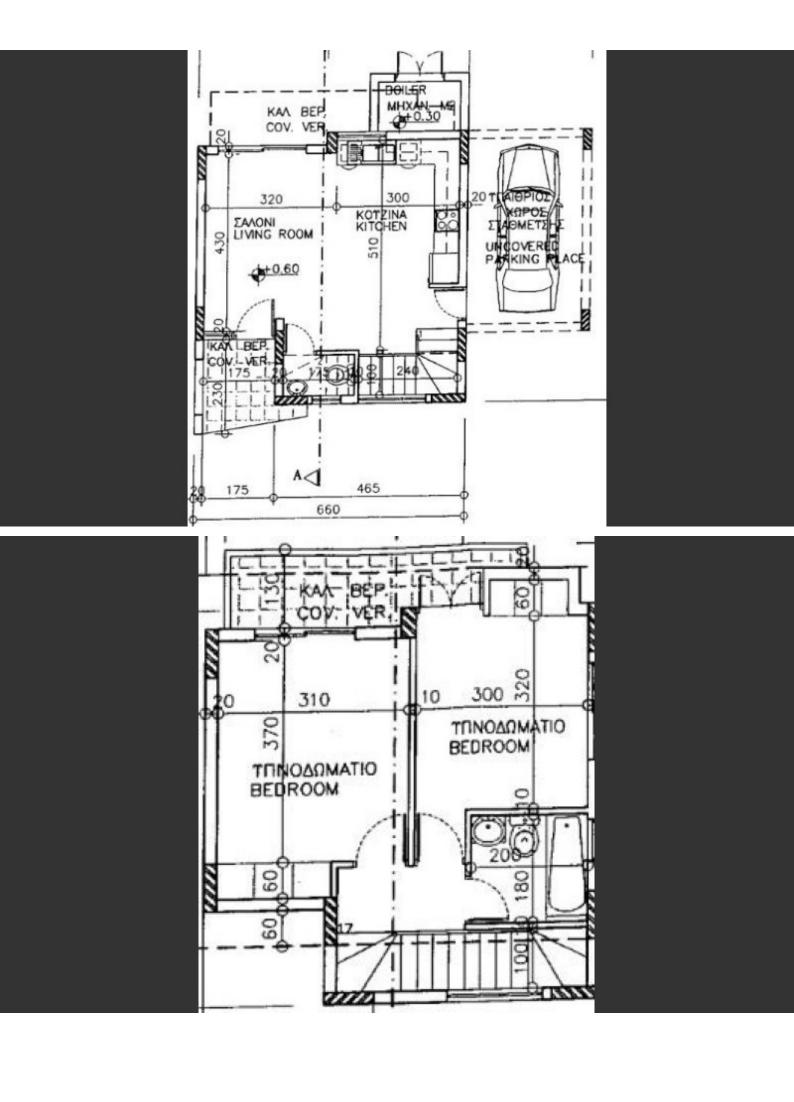

### **Key Facts**

- 2 Beds
- 2 Baths
- 87 m<sup>2</sup> Covered Area
- 130 m<sup>2</sup> Land Size
- 10 m² Covered Verandas
- New Build
- Title Deed: Available

ID: 32363

2 Bedrooms

1 Bathroom + 1 Guest W/C

87m2 of Net Indoor area

10m2 of Covered Veranda

130m2 of Plot area

**Uncovered Parking** 

Both of the bedrooms have access to a veranda

Provisions for A/C

Fitted Kitchen

Fitted Wardrobes

Open Plan

**BBQ** Area

Garden

\*Photos are from a completed home and used as an example!

This home is a compelling investment opportunity!

It is excellent for permanent living or as a holiday home