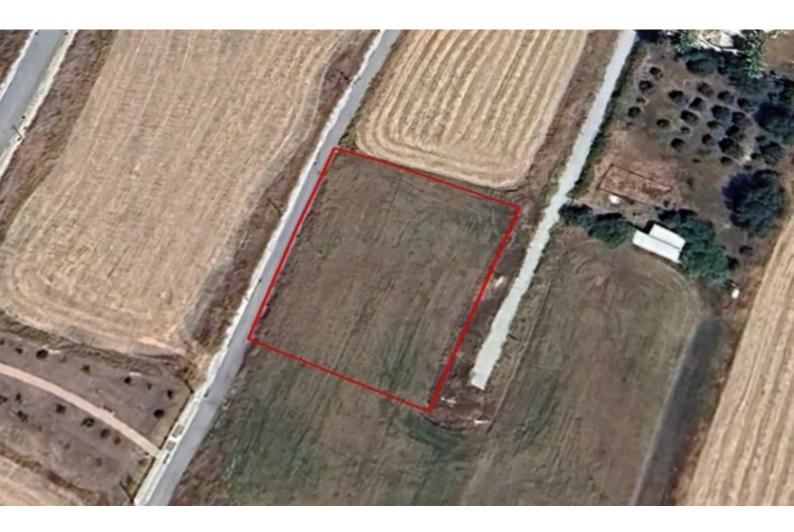

## Description

Residential Land Parcel For Sale in Pen Hill, Nicosia Located in a peaceful and attractive environment It has excellent access to a plethora of amenities and the Mall of Cyprus! Cul-de-sac! 1,730m2 of Land area Around 40m of Road Frontage 80% of Building Density 45% of Site Coverage Up to 2 floors and a height of 10m Access via a right-of-way All development infrastructures are in place This land is excellent for residential development Contact us for full information and for a private viewing!