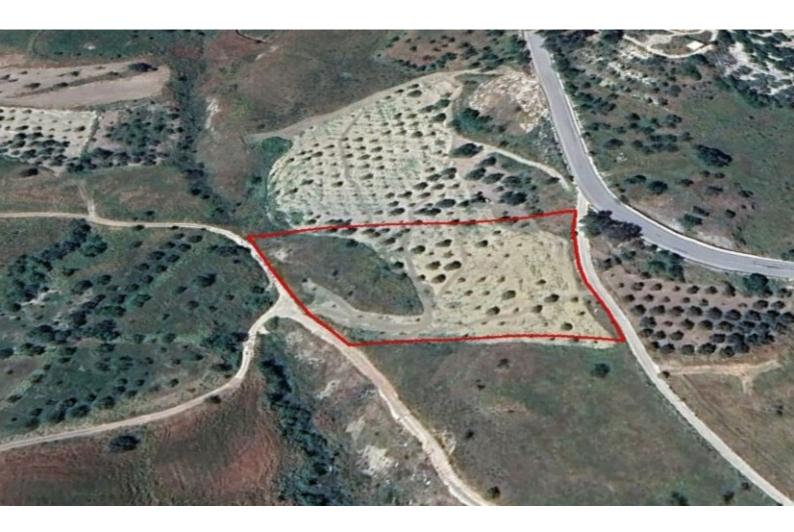

## Description

Large Residential Land Parcel For Sale in Episkopi, Paphos Located in a peaceful and attractive environment It has easy access to the village center and amenities \*Falls within the residential and agricultural zone 6,390m2 of Land area Around 145m of Road Frontage from 2 sides 60% of Building Density 45% of Site Coverage Up to 2 floors and a height of 8.3m Moderately inclined surface Access to a registered road All development infrastructures are in place This land is excellent for residential development!