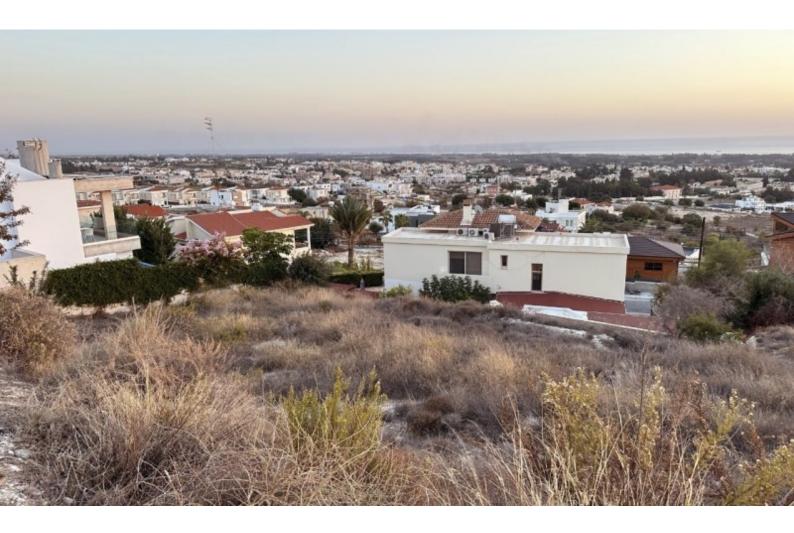

## Description

Residential Plot For Sale in Geroskipou, Paphos

Located on the hills of one of the more prestigious and peaceful parts of the community It has excellent access to the highway and the city center In addition, it is only a short drive from the community center and a plethora of amenities! Next to a green area Cul-de-sac! 682m2 of Plot area Around 23m of Road Frontage 40% of Building Density 25% of Site Coverage Up to 2 floors and a height of 10m Access to a registered road All development infrastructures are in place This plot is excellent for developing your ideal family home