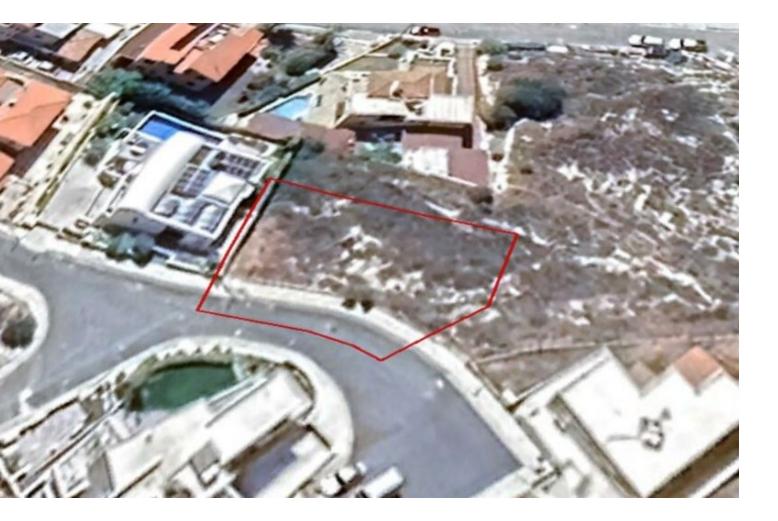

## Description

Residential Plot For Sale in Geroskipou, Paphos

Located on the hills of one of the more prestigious and peaceful parts of the community It has excellent access to the highway and the city center In addition, it is only a short drive from the community center and a plethora of amenities! Next to a green area Cul-de-sac! 682m2 of Plot area Around 23m of Road Frontage 40% of Building Density 25% of Site Coverage Up to 2 floors and a height of 10m Access to a registered road All development infrastructures are in place This plot is excellent for developing your ideal family home