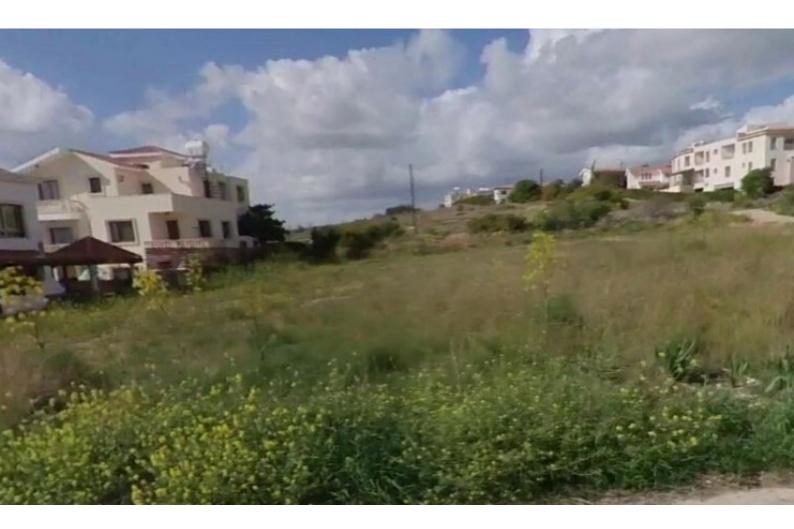

# Description

Residential Plot For Sale in Petridia, Emba, Paphos with Sea View Located in a peaceful and attractive family-friendly neighborhood It boasts excellent access to the city center and a plethora of amenities! In addition, it is only minutes from the Mesogi - Tasos Papadopoulou junction! Cul-de-sac! 520m2 of Plot area Around 18m of Road Frontage 90% of Building Density 50% of Site Coverage Up to 2 floors and a height of 10m Access to a registered road All development infrastructures are in place This plot is excellent for residential development