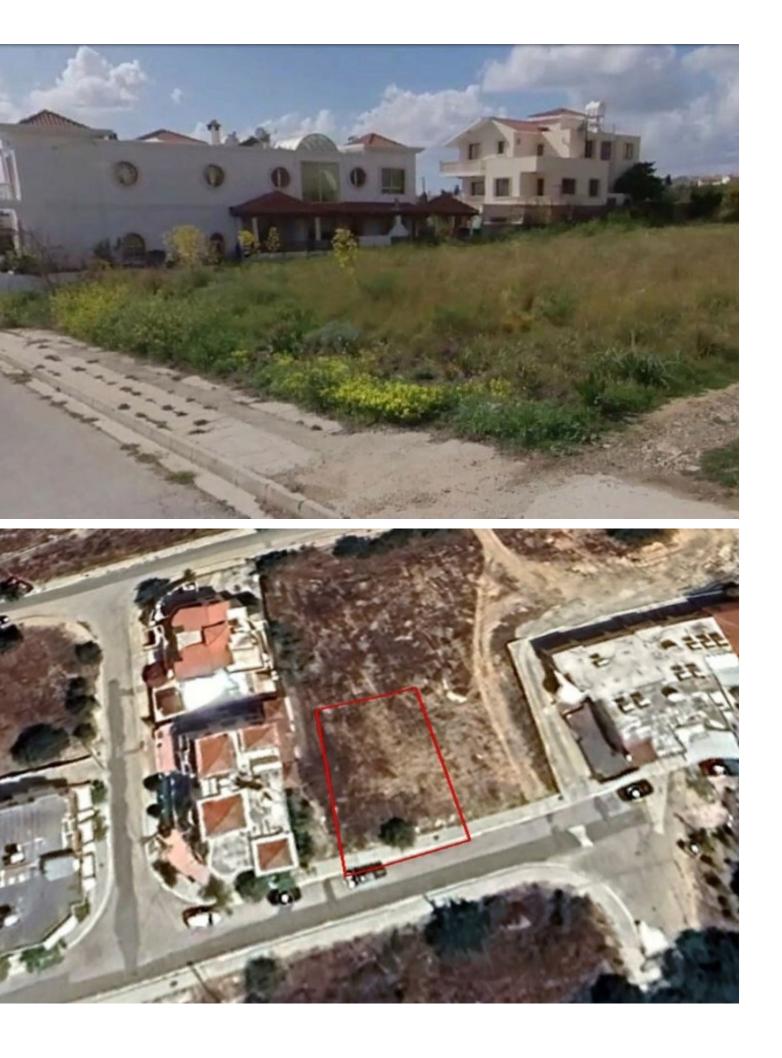

# Description

Residential Plot For Sale in Petridia, Emba, Paphos with Sea View Located in a peaceful and attractive family-friendly neighborhood It boasts excellent access to the city center and a plethora of amenities! In addition, it is only minutes from the Mesogi - Tasos Papadopoulou junction! Cul-de-sac! 520m2 of Plot area Around 18m of Road Frontage 90% of Building Density 50% of Site Coverage Up to 2 floors and a height of 10m Access to a registered road All development infrastructures are in place This plot is excellent for residential development