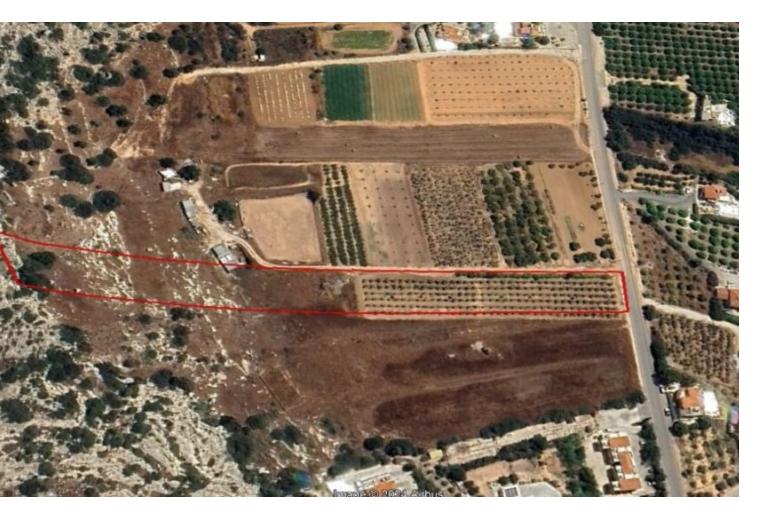

## Description

Large Residential Land Parcel For Sale in Peyia, Paphos Located in one of the most demanding areas in Paphos Situated in a peaceful and attractive environment In addition, it boasts excellent access to many amenities and Coral Bay's tourist area! 8,027m2 of Land area Around 25m of Road Frontage 15% of Building Density 15% of Site Coverage Up to 2 floors and a height of 8.3m Access to a registered road All development infrastructures are in place This land is excellent for residential development