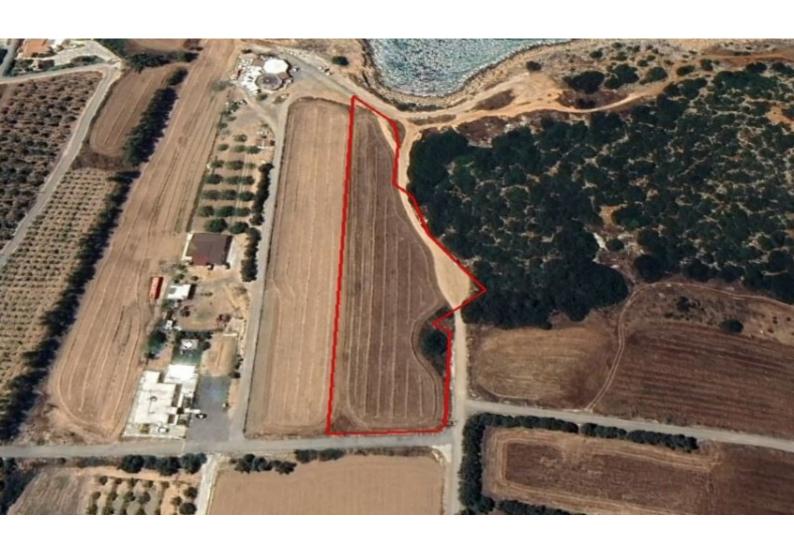

### **Key Facts**

• Agricultural Land

• 7,465 m<sup>2</sup> Land Size

• 6% Building Density

• Site Coverage: 6%

• Floors: 2

• Height: 8.3m

• Title Deed: Available

### **Description**

Large Front Line Agricultural Land Parcel For Sale in Sea Caves, Peyia, Paphos Located along the picturesque and prestigious coastal area of Peyia It boasts excellent access to the tourist areas and a plethora of amenities! Unobstructed sea views forever!
Falls within the Protection Zone!
7,465m2 of Land area
Around 60m of Road Frontage
6% of Building Density
6% of Site Coverage
Up to 2 floors and a height of 8.3m
Access to a registered road
All development infrastructures are in place
This land is suitable for agricultural purposes!