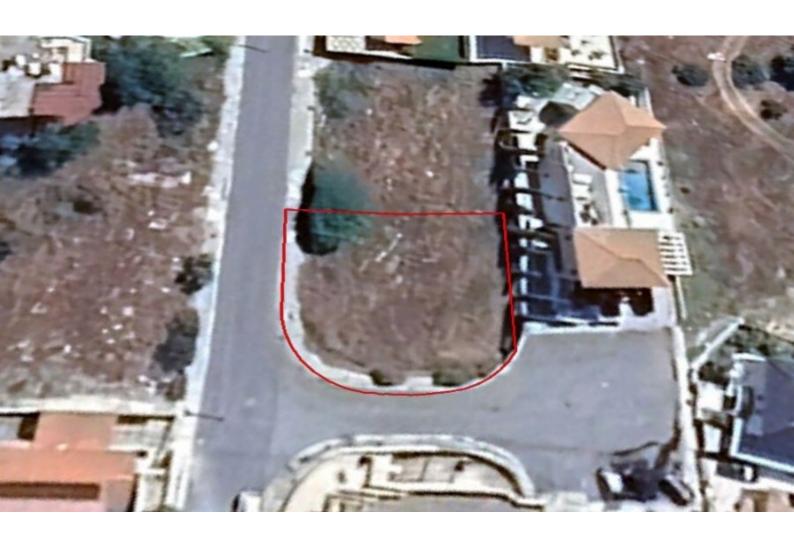

### **Key Facts**

• Residential Land

• 550 m<sup>2</sup> Land Size

• 60% Building Density

• Site Coverage: 35%

Floors: 2Height: 10m

• Title Deed: Available

ID: 32453

### **Description**

Corner Residential Plot For Sale in Konia, Paphos
Located in a peaceful and attractive environment
It has excellent access to a plethora of amenities!
In addition, it is only a short drive from the city center and the highway Cul-de-sac!
550m2 of Plot area
Around 47m of Road Frontage
60% of Building Density
35% of Site Coverage
Up to 2 floors and a height of 10m
Access to a registered road
All development infrastructures are in place
This plot is excellent for developing your ideal family home!