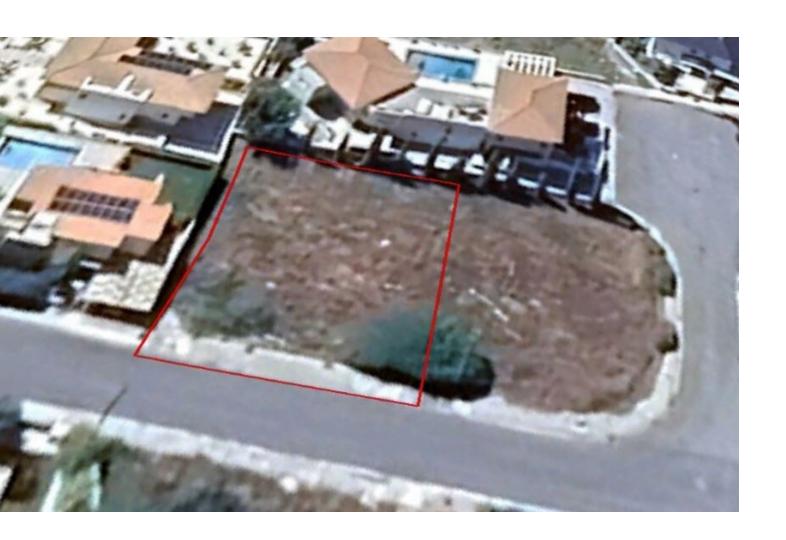

### **Description**

Residential Plot For Sale in Konia, Paphos
Located in a peaceful and attractive environment
It has excellent access to a plethora of amenities!
In addition, it is only a short drive from the city center and the highway
550m2 of Plot area
Around 25m of Road Frontage
60% of Building Density
35% of Site Coverage
Up to 2 floors and a height of 10m
Access to a registered road
All development infrastructures are in place
This plot is excellent for developing your ideal family home!