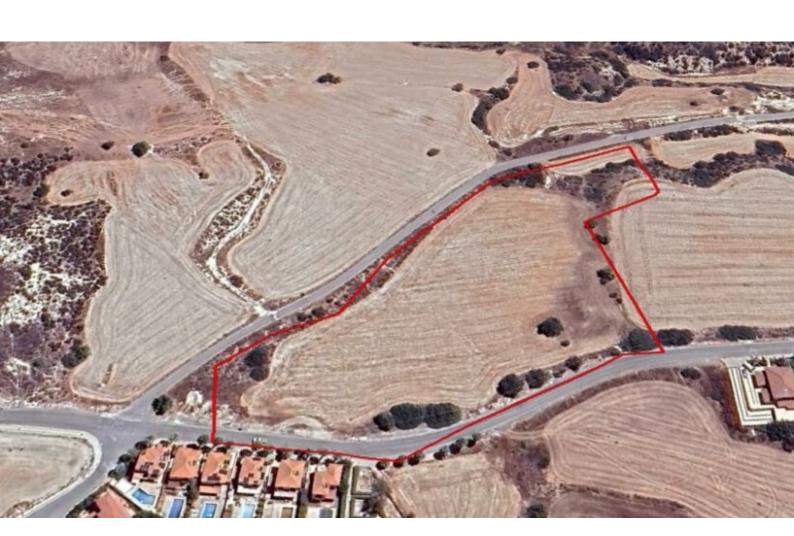

### **Description**

Huge Corner Residential Land Parcel For Sale in Maroni, Larnaca Located in a peaceful and attractive village
It enjoys easy access to the seafront and many amenities!
Corner Position!
18,437m2 of Land area
Around 468m of Road Frontage
40% of Building Density
25% of Site Coverage
Up to 2 floors and a height of 8.3m
Access to a registered road from two-sides!
All development infrastructures are in place
This large land is excellent for residential development