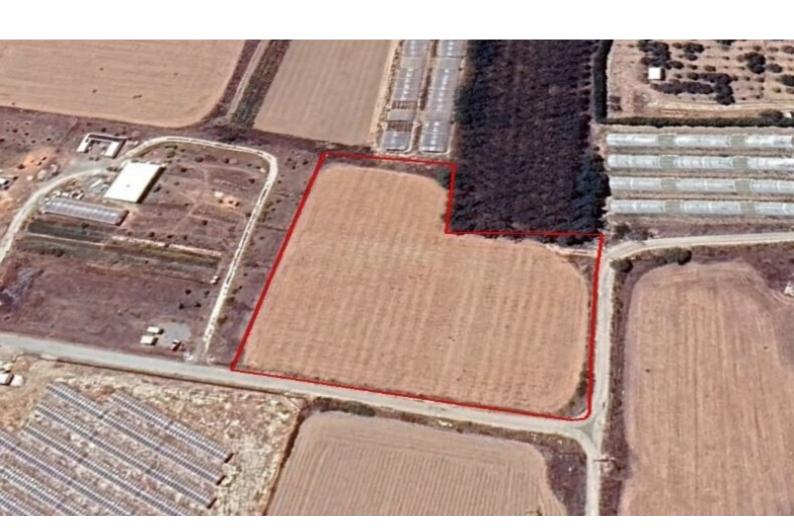

#### **Description**

Large Corner Agricultural Land Parcel For Sale in Maroni, Larnaca Located in a peaceful and attractive village
It enjoys easy access to the seafront and many amenities!
6,986m2 of Land area
Around 160m of Road Frontage
10% of Building Density
10% of Site Coverage
Up to 2 floors and a height of 8.3m
Access to a registered road
All development infrastructures are in place
This large land is suitable for agricultural purposes!