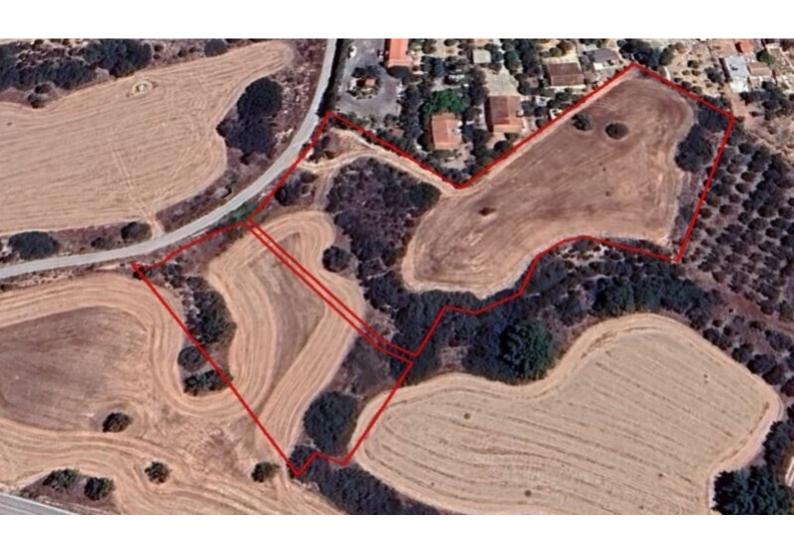

# **Agricultural Land 12,881 SQM For Sale**

#### **Key Facts**

• Agricultural Land

• 12,881 m<sup>2</sup> Land Size

• 10% Building Density

• Site Coverage: 10%

Floors: 2Height: 8m

• Title Deed: Available

ID: 32468

### **Description**

Huge Agricultural Land Parcel For Sale in Maroni, Larnaca Located in a peaceful and attractive village It enjoys easy access to the seafront and many amenities! 12,881m2 of Land area Around 90m of Road Frontage 10% of Building Density 10% of Site Coverage Up to 2 floors and a height of 8.3m Access to a registered road All development infrastructures are in place This large land is suitable for agricultural purposes!