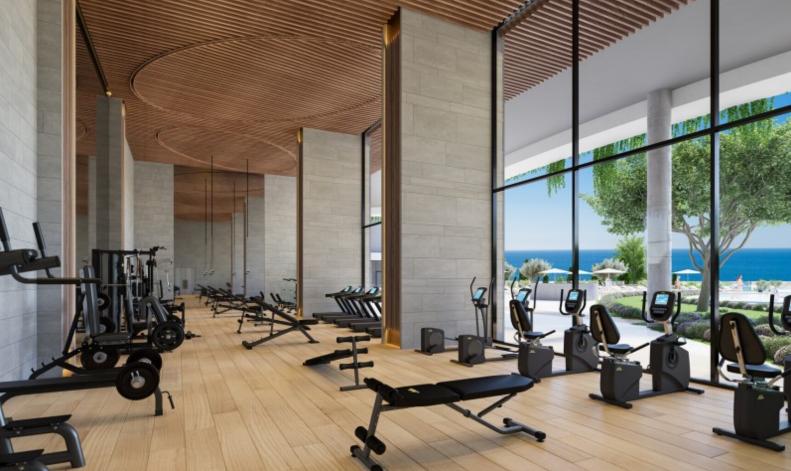

Heated towel rail in the bathroom

Fitted kitchen with breakfast bar

Open Plan

Fine quality materials and finishes Modern Architecture BBQ Area

Communal Areas:

Elevator

Gym

Indoor heated pool