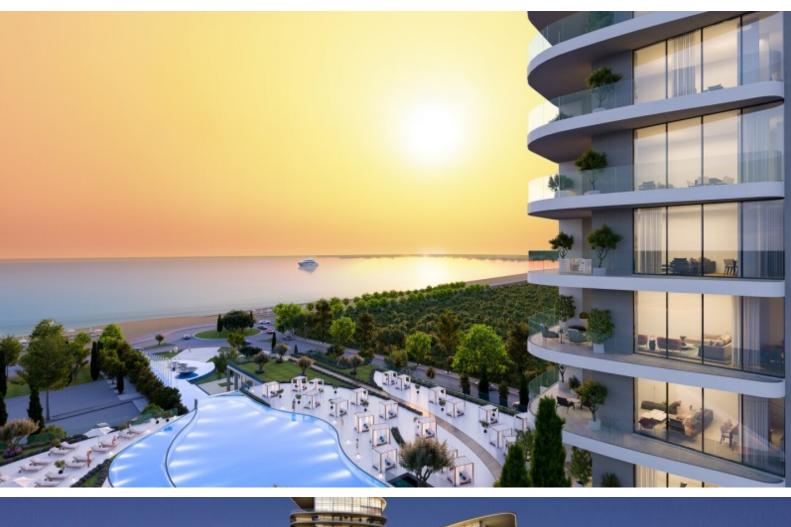

In addition, it is only minutes from the luxury casino resort and marina!

Unobstructed sea views forever!

2 Communal pools, one outdoor and one indoor heated pool!

3rd Floor

1 Bedroom

1 Bathroom

58m2 of Net Indoor area

18m2 of Covered Veranda

10m2 of Uncovered Veranda

Secure underground parking

A/C

Furniture Package

Miele Appliances

Smart home system

Sound System