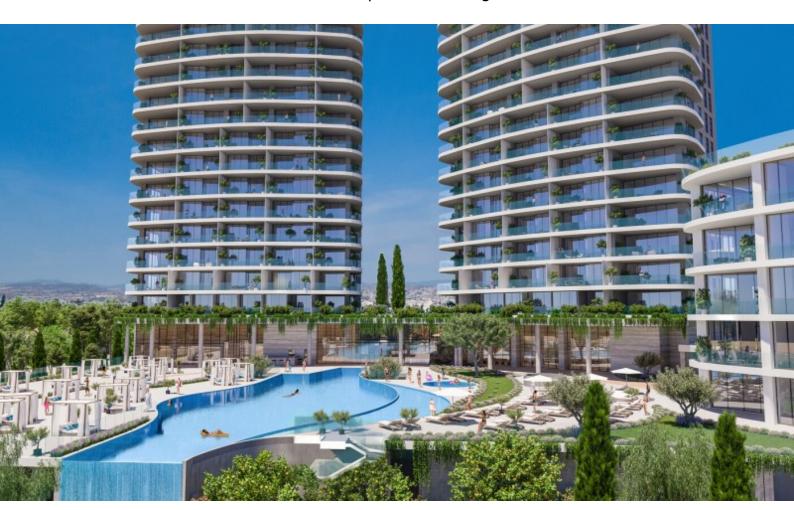

#### **Outdoor Features**

- Barbecue area
- Communal pool
- Heated Swimming Pool
- Solar System

In addition, it is only minutes from the luxury casino resort and marina!

Unobstructed sea views forever!

2 Communal pools, one outdoor and one indoor heated pool!

3rd Floor

1 Bedroom

1 Bathroom

58m2 of Net Indoor area

Heated towel rail in the bathroom

Fitted kitchen with breakfast bar

Open Plan

Fine quality materials and finishes Modern Architecture BBQ Area

Communal Areas:

Elevator

Gym

Indoor heated pool

Seafront communal pool

24 hour concierge service

Lobby

Spa and Sauna

Children's Playground

Bistro and Bar

This first class apartment is a compelling investment opportunity! It is superb for those seeking a quality way of life Ideal for permanent living or as a holiday home for a couple