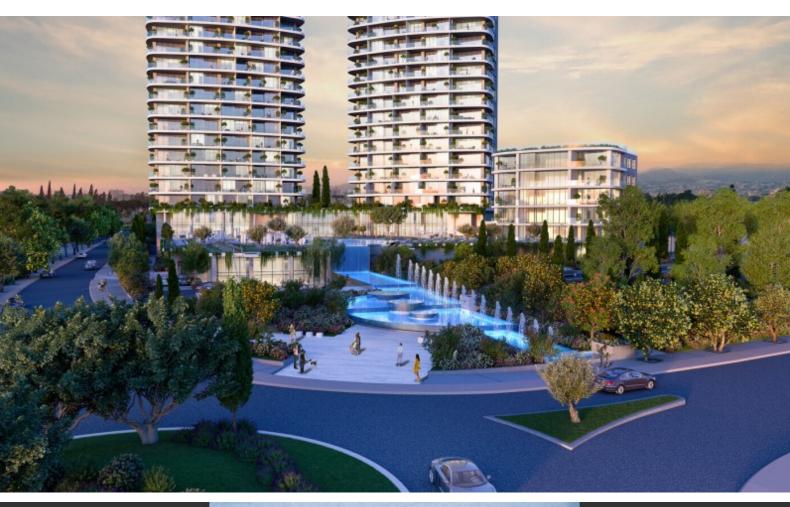

### **Description**

State-of-the-Art 1 Bedroom Beachfront Apartment For Sale in Franklin Roosevelt Avenue, Limassol

Located in one of the best, most prestigious high-rise developments in Limassol Developed by one of the most reputable and leading developers

In addition, it is only minutes from the luxury casino resort and marina!

Unobstructed sea views forever!

2 Communal pools, one outdoor and one indoor heated pool!

3rd Floor

1 Bedroom

1 Bathroom

58m2 of Net Indoor area

Heated towel rail in the bathroom

Fitted kitchen with breakfast bar

Open Plan

Fine quality materials and finishes Modern Architecture BBQ Area

Communal Areas:

Elevator

Gym

Indoor heated pool

Seafront communal pool

24 hour concierge service

Lobby

Spa and Sauna

Children's Playground

Bistro and Bar

This first class apartment is a compelling investment opportunity! It is superb for those seeking a quality way of life Ideal for permanent living or as a holiday home for a couple