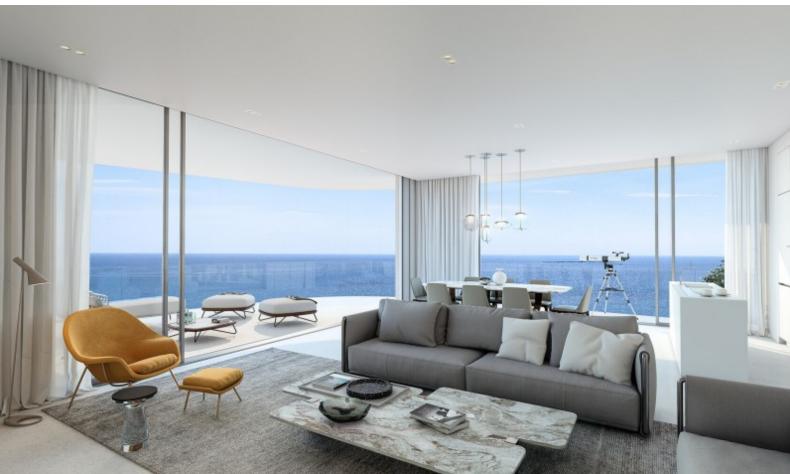

### **Description**

State-of-the-Art 1 Bedroom Beachfront Apartment For Sale in Franklin Roosevelt Avenue, Limassol

Located in one of the best, most prestigious high-rise developments in Limassol Developed by one of the most reputable and leading developers

In addition, it is only minutes from the luxury casino resort and marina!

Unobstructed sea views forever!

2 Communal pools, one outdoor and one indoor heated pool!

3rd Floor

1 Bedroom

1 Bathroom

58m2 of Net Indoor area

Heated towel rail in the bathroom

Fitted kitchen with breakfast bar

Open Plan

Fine quality materials and finishes Modern Architecture BBQ Area

Communal Areas:

Elevator

Gym

Indoor heated pool