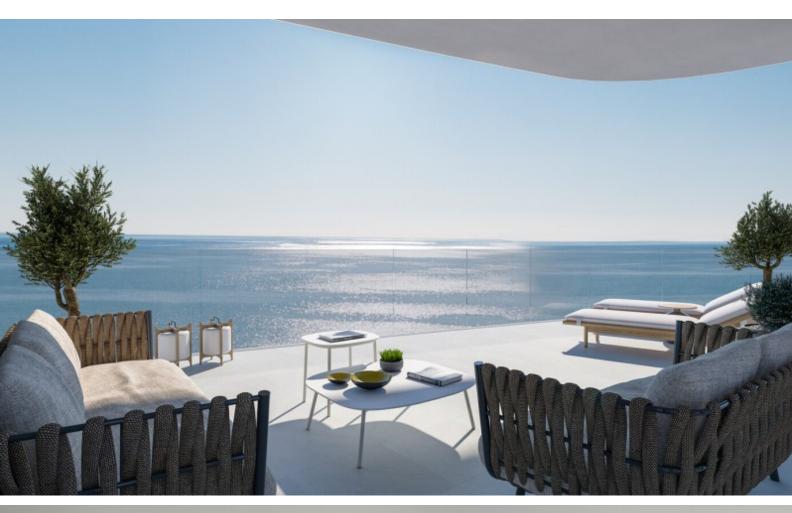

In addition, it is only minutes from the luxury casino resort and marina!

Unobstructed sea views forever!

2 Communal pools, one outdoor and one indoor heated pool!

3rd Floor

1 Bedroom

1 Bathroom

58m2 of Net Indoor area

18m2 of Covered Veranda

10m2 of Uncovered Veranda

Secure underground parking

A/C

Furniture Package

Miele Appliances

Smart home system

Sound System

Heated towel rail in the bathroom

Fitted kitchen with breakfast bar

Open Plan

Fine quality materials and finishes Modern Architecture BBQ Area

Communal Areas:

Elevator

Gym

Indoor heated pool