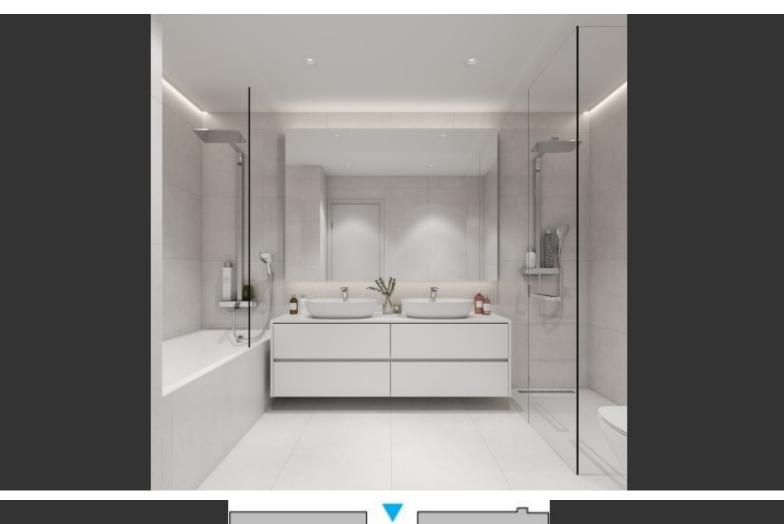

Heated towel rail in the bathroom

Fitted kitchen with breakfast bar

Open Plan

Fine quality materials and finishes Modern Architecture BBQ Area

Communal Areas:

Elevator

Gym

Indoor heated pool