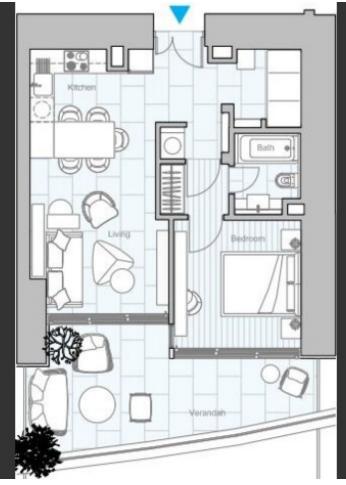

### **Key Facts**

- 1 Bed
- 1 Bath
- 58 m<sup>2</sup> Covered Area
- 18 m² Covered Verandas
- Uncovered verandas:  $10m^2$
- New Build
- Title Deed: Available

ID: 32475

In addition, it is only minutes from the luxury casino resort and marina!

Unobstructed sea views forever!

2 Communal pools, one outdoor and one indoor heated pool!

3rd Floor

1 Bedroom

1 Bathroom

58m2 of Net Indoor area

18m2 of Covered Veranda

10m2 of Uncovered Veranda

Secure underground parking

A/C

Furniture Package

Miele Appliances

Smart home system

Sound System