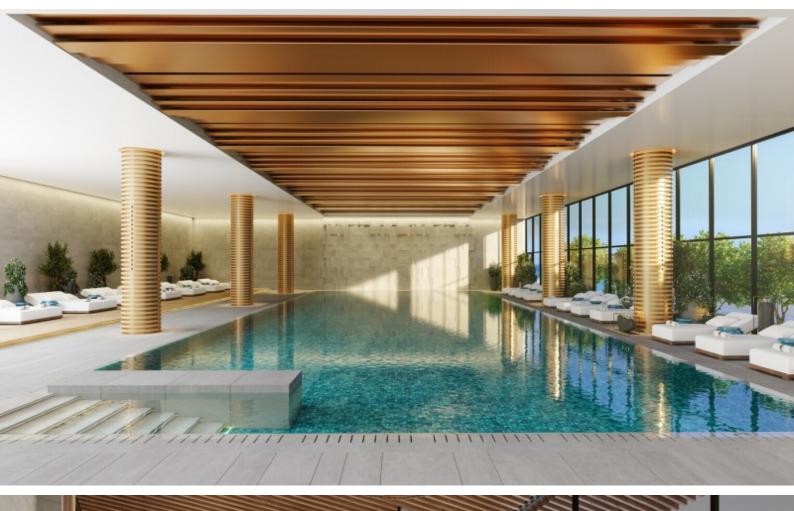

In addition, it is only minutes from the luxury casino resort and marina!

Unobstructed sea views forever!

2 Communal pools, one outdoor and one indoor heated pool!

3rd Floor

1 Bedroom

1 Bathroom

58m2 of Net Indoor area

Heated towel rail in the bathroom

Fitted kitchen with breakfast bar

Open Plan

Fine quality materials and finishes Modern Architecture BBQ Area

Communal Areas:

Elevator

Gym

Indoor heated pool

Seafront communal pool

24 hour concierge service

Lobby

Spa and Sauna

Children's Playground

Bistro and Bar

This first class apartment is a compelling investment opportunity! It is superb for those seeking a quality way of life Ideal for permanent living or as a holiday home for a couple