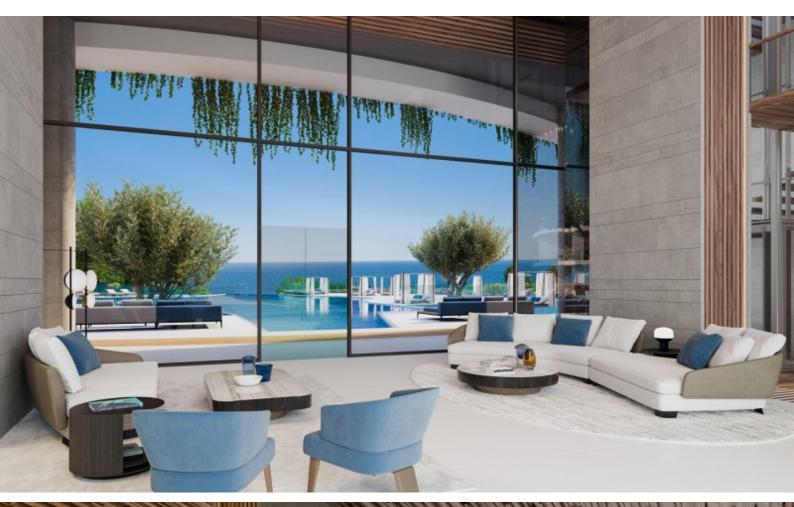

In addition, it is only minutes from the luxury casino resort and marina!

Unobstructed sea views forever!

2 Communal pools, one outdoor and one indoor heated pool!

3rd Floor

1 Bedroom

1 Bathroom

58m2 of Net Indoor area

Heated towel rail in the bathroom

Fitted kitchen with breakfast bar

Open Plan

Fine quality materials and finishes Modern Architecture BBQ Area

Communal Areas:

Elevator

Gym

Indoor heated pool

Seafront communal pool

24 hour concierge service

Lobby

Spa and Sauna

Children's Playground

Bistro and Bar

This first class apartment is a compelling investment opportunity! It is superb for those seeking a quality way of life Ideal for permanent living or as a holiday home for a couple