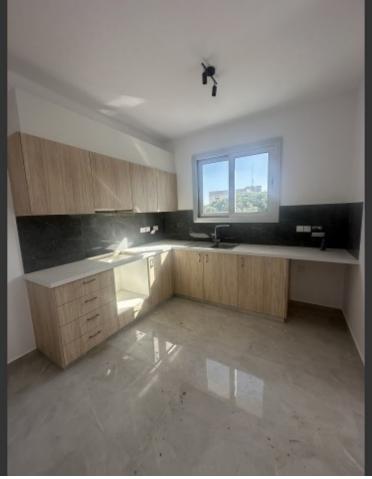

#### **Indoor Features**

- Air Conditioning
- Covered Parking
- Electrical Appliances
- Elevator
- Fitted Kitchen
- Furnished
- Guest Toilet
- Master Bed
- Open-plan
- Provision for Central Heating
- EPC Energy Class: A

#### **Description**

1st floor One bedroom 1300 + 200 ( for furniture) 2nd floor One bedroom 1350 + 200 ( for furniture) 3rd floor One bedroom 1400 + 200 ( for furniture)

Two bedroom 1st floor 1800 + 300 (for furniture)