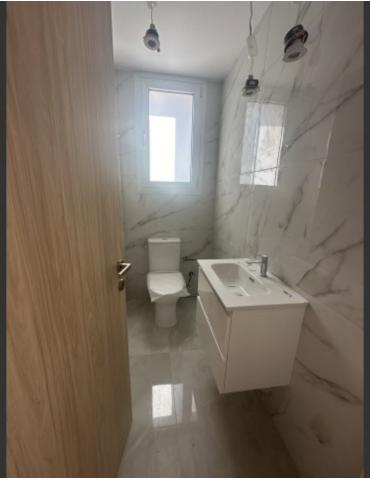

#### **Indoor Features**

- Air Conditioning
- Covered Parking
- Electrical Appliances
- Elevator
- Fitted Kitchen
- Furnished
- Guest Toilet
- Master Bed
- Open-plan
- Provision for Central Heating
- EPC Energy Class: A

#### **Description**

1st floor One bedroom 1300 + 200 ( for furniture) 2nd floor One bedroom 1350 + 200 ( for furniture) 3rd floor One bedroom 1400 + 200 ( for furniture)

Two bedroom 1st floor 1800 + 300 (for furniture)