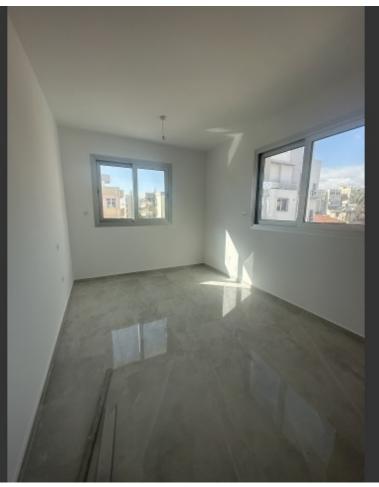

### **Key Facts**

- 2 Beds
- 2 Baths
- 80 m<sup>2</sup> Covered Area
- 15 m² Covered Verandas
- Year Built: 2024
- Title Deed: Available
- Furnished

ID: 32527

#### **Description**

1st floor One bedroom 1300 + 200 ( for furniture) 2nd floor One bedroom 1350 + 200 ( for furniture) 3rd floor One bedroom 1400 + 200 ( for furniture)

Two bedroom 1st floor 1800 + 300 (for furniture)