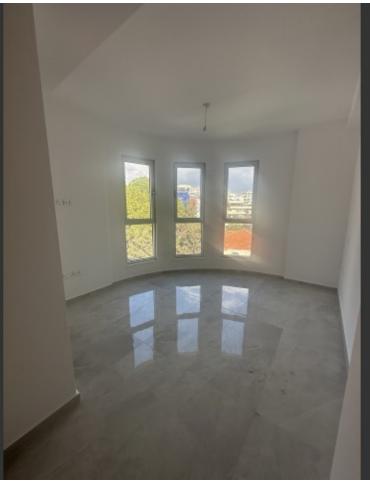

### **Key Facts**

- 2 Beds
- 2 Baths
- 80 m<sup>2</sup> Covered Area
- 15 m² Covered Verandas
- Year Built: 2024
- Title Deed: Available
- Furnished

ID: 32527

#### **Description**

1st floor One bedroom 1300 + 200 ( for furniture) 2nd floor One bedroom 1350 + 200 ( for furniture) 3rd floor One bedroom 1400 + 200 ( for furniture)

Two bedroom 1st floor 1800 + 300 (for furniture)