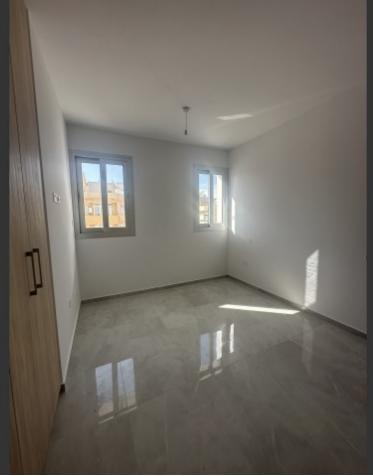

### **Key Facts**

- 2 Beds
- 2 Baths
- 80 m<sup>2</sup> Covered Area
- 15 m² Covered Verandas
- Year Built: 2024
- Title Deed: Available
- Furnished

ID: 32527

#### **Description**

1st floor One bedroom 1300 + 200 ( for furniture) 2nd floor One bedroom 1350 + 200 ( for furniture) 3rd floor One bedroom 1400 + 200 ( for furniture)

Two bedroom 1st floor 1800 + 300 (for furniture)