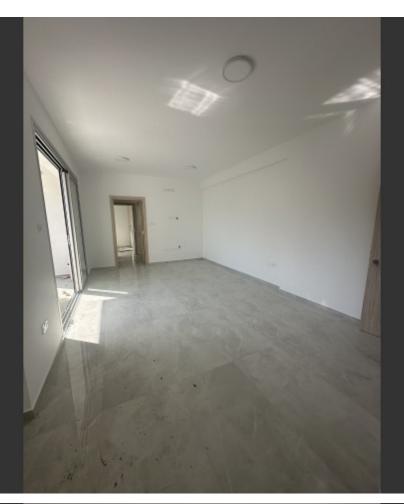

### **Key Facts**

- 2 Beds
- 2 Baths
- 80 m<sup>2</sup> Covered Area
- 15 m² Covered Verandas
- Year Built: 2024
- Title Deed: Available
- Furnished

ID: 32527

#### **Indoor Features**

- Air Conditioning
- Covered Parking
- Electrical Appliances
- Elevator
- Fitted Kitchen
- Furnished
- Guest Toilet
- Master Bed
- Open-plan
- Provision for Central Heating
- EPC Energy Class: A