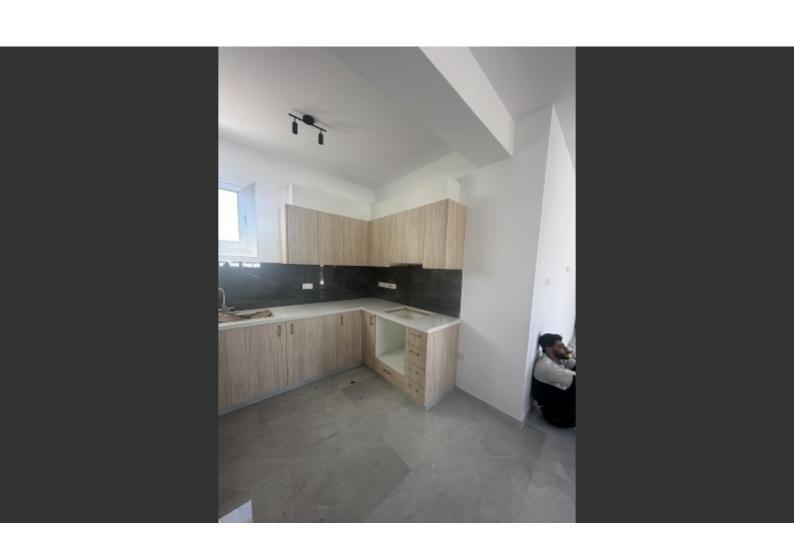

#### **Indoor Features**

- Air Conditioning
- Covered Parking
- Electrical Appliances
- Elevator
- Fitted Kitchen
- Furnished
- Guest Toilet
- Master Bed
- Open-plan
- Provision for Central Heating
- EPC Energy Class: A

#### **Description**

1st floor One bedroom 1300 + 200 ( for furniture) 2nd floor One bedroom 1350 + 200 ( for furniture) 3rd floor One bedroom 1400 + 200 ( for furniture)

Two bedroom 1st floor 1800 + 300 (for furniture)