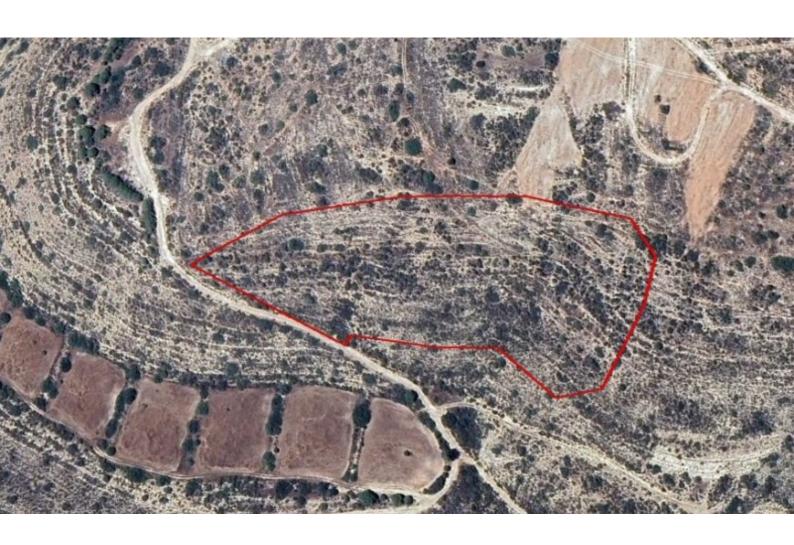

### **Key Facts**

• Agricultural Land

• 20,068 m<sup>2</sup> Land Size

• 10% Building Density

• Site Coverage: 10%

Floors: 2Height: 7m

• Title Deed: Available

ID: 32530

#### **Description**

Huge Agricultural Land Parcel For Sale in Ypsonas, Limassol Located in a peaceful and attractive environment It has excellent access to the Industrial area and the highway! 20,068m2 of Land area Around 110m of Road Frontage Moderately inclined surface 10% of Building Density 10% of Site Coverage Up to 2 floors and a height of 7m Access to a registered road All development infrastructures are in place This land is suitable for agricultural purposes