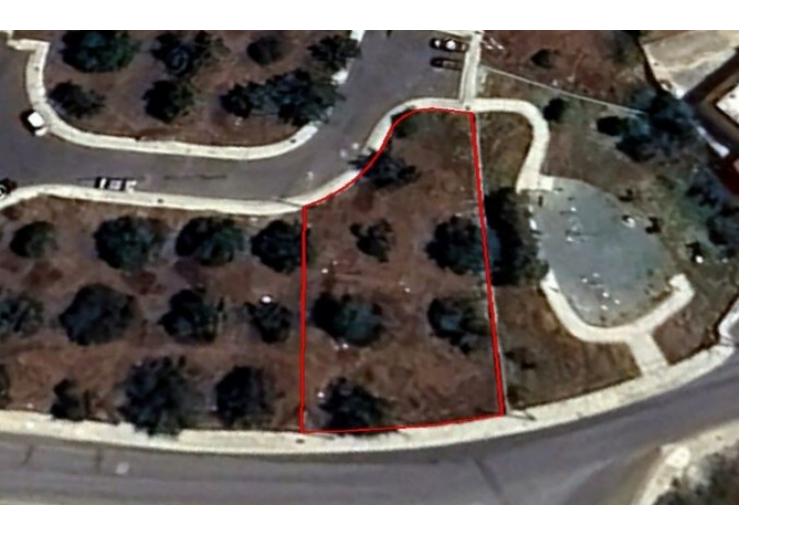

#### **Description**

Residential Plot For Sale in Emba, Paphos
Located in a peaceful and attractive family friendly neighborhood
It has excellent access to the city center and the sea front!
In addition, a plethora of amenities are close by
Next to a green area!
747m2 of Plot area
Around 45m of Road Frontage
90% of Building Density
50% of Site Coverage
Up to 2 floors and a height of 10m
Access to a registered road from two sides
All development infrastructures are in place
This plot is excellent for residential development