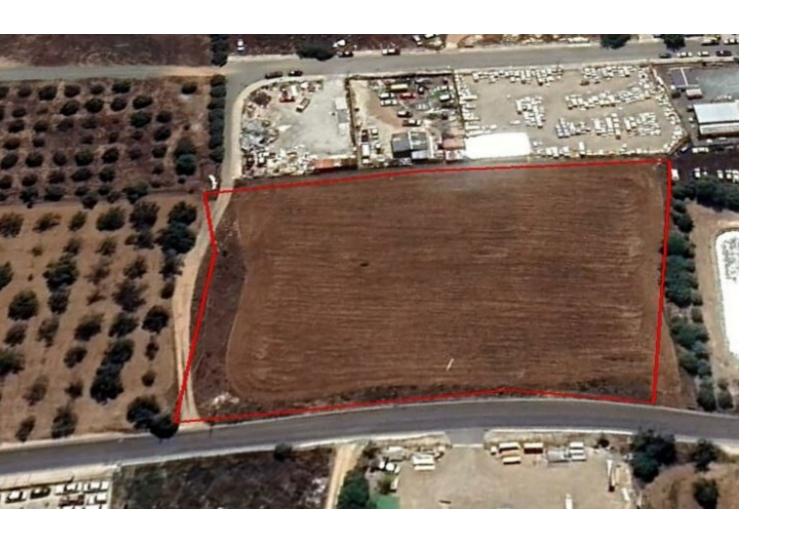

### **Description**

Large Industrial Land Parcel For Sale in Tremtithousa, Paphos
Located within the active industrial area, just minutes from the city center!
It has excellent access to many amenities!
7,358m2 of Land area
Around 104m of Road Frontage
80% of Building Density
60% of Site Coverage
Up to 2 floors
Access to a registered road
All development infrastructures are in place
This land is excellent for industrial purposes