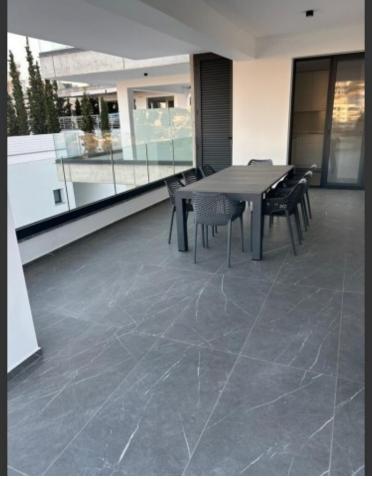

## **Description**

BRAND NEW LUXURY apartment Panthea area, 88m2 internal, 36m2 covered veranda, 2 bedrooms, 2wc, underfloor heating, Conseal Aircondition in the living room. Split unit Airconditions in all other areas. Fully furnished and electrical appliances, covered parking space and private store room. Security cameras with two week digital recording around the building and the entrance.