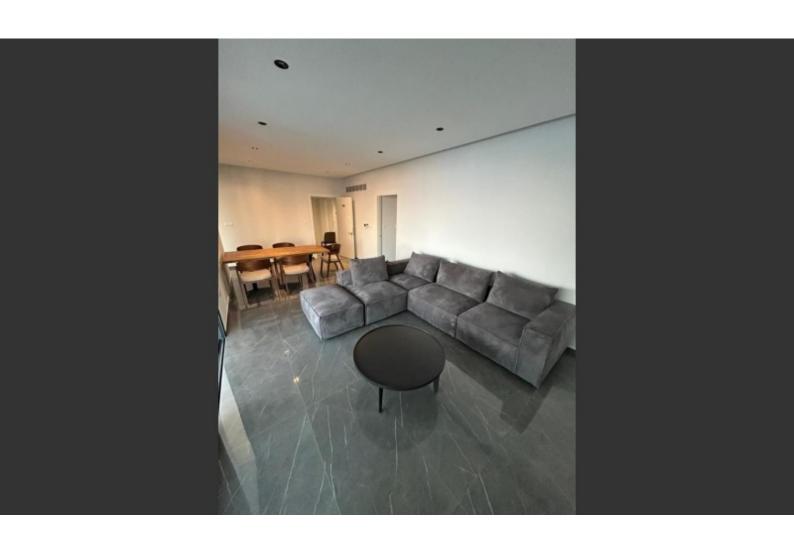

## **Description**

BRAND NEW LUXURY apartment Panthea area, 88m2 internal, 36m2 covered veranda, 2 bedrooms, 2wc, underfloor heating, Conseal Aircondition in the living room. Split unit Airconditions in all other areas. Fully furnished and electrical appliances, covered parking space and private store room. Security cameras with two week digital recording around the building and the entrance.