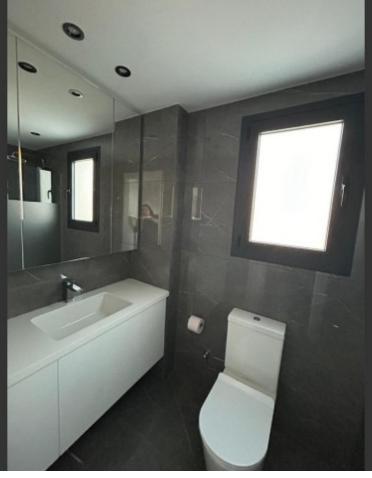

## **Indoor Features**

- Air Conditioning
- CCTV system
- Central Heating
- Covered Parking
- Electrical Appliances
- Elevator
- Fitted Kitchen
- Furnished
- Guest Toilet
- Master Bed
- Security System
- Under Floor Heating
- EPC Energy Class: Pending

## **Description**

BRAND NEW LUXURY apartment Panthea area, 88m2 internal, 36m2 covered veranda, 2 bedrooms, 2wc, underfloor heating, Conseal Aircondition in the living room. Split unit Airconditions in all other areas. Fully furnished and electrical appliances, covered parking space and private store room. Security cameras with two week digital recording around the building and the entrance.