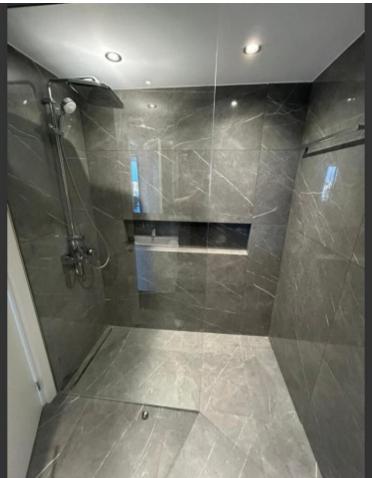

## **Key Facts**

- 2 Beds
- 2 Baths
- 90 m<sup>2</sup> Covered Area
- New Build
- Title Deed: Available
- Furnished

ID: 32536

## **Description**

BRAND NEW LUXURY apartment Panthea area, 88m2 internal, 36m2 covered veranda, 2 bedrooms, 2wc, underfloor heating, Conseal Aircondition in the living room. Split unit Airconditions in all other areas. Fully furnished and electrical appliances, covered parking space and private store room. Security cameras with two week digital recording around the building and the entrance.