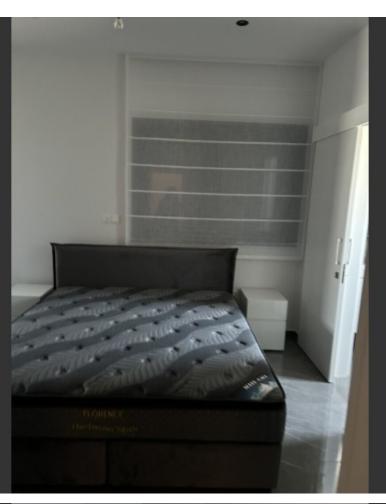

## **Key Facts**

- 2 Beds
- 2 Baths
- 90 m<sup>2</sup> Covered Area
- New Build
- Title Deed: Available
- Furnished

ID: 32536

## **Indoor Features**

- Air Conditioning
- CCTV system
- Central Heating
- Covered Parking
- Electrical Appliances
- Elevator
- Fitted Kitchen
- Furnished
- Guest Toilet
- Master Bed
- Security System
- Under Floor Heating
- EPC Energy Class: Pending

## **Description**

BRAND NEW LUXURY apartment Panthea area, 88m2 internal, 36m2 covered veranda, 2 bedrooms, 2wc, underfloor heating, Conseal Aircondition in the living room. Split unit Airconditions in all other areas. Fully furnished and electrical appliances, covered parking space and private store room. Security cameras with two week digital recording around the building and the entrance.