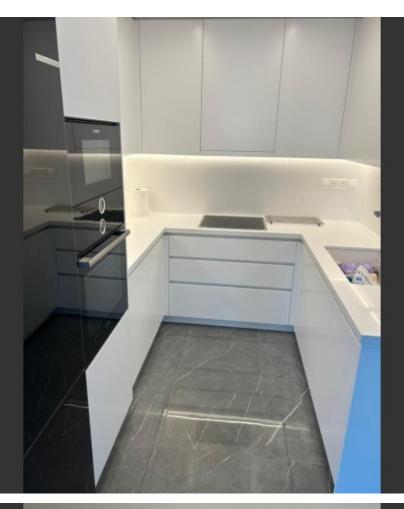

## **Indoor Features**

- Air Conditioning
- CCTV system
- Central Heating
- Covered Parking
- Electrical Appliances
- Elevator
- Fitted Kitchen
- Furnished
- Guest Toilet
- Master Bed
- Security System
- Under Floor Heating
- EPC Energy Class: Pending

## **Description**

BRAND NEW LUXURY apartment Panthea area, 88m2 internal, 36m2 covered veranda, 2 bedrooms, 2wc, underfloor heating, Conseal Aircondition in the living room. Split unit Airconditions in all other areas. Fully furnished and electrical appliances, covered parking space and private store room. Security cameras with two week digital recording around the building and the entrance.