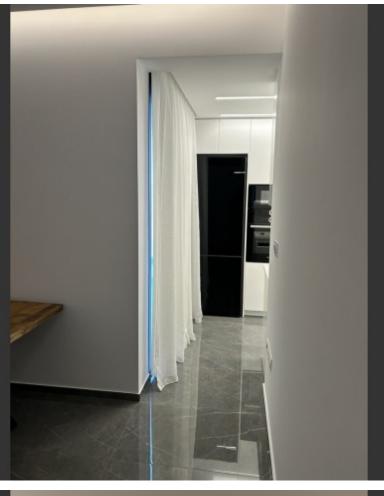

## **Indoor Features**

- Air Conditioning
- CCTV system
- Central Heating
- Covered Parking
- Electrical Appliances
- Elevator
- Fitted Kitchen
- Furnished
- Guest Toilet
- Master Bed
- Security System
- Under Floor Heating
- EPC Energy Class: Pending

## **Description**

BRAND NEW LUXURY apartment Panthea area, 88m2 internal, 36m2 covered veranda, 2 bedrooms, 2wc, underfloor heating, Conseal Aircondition in the living room. Split unit Airconditions in all other areas. Fully furnished and electrical appliances, covered parking space and private store room. Security cameras with two week digital recording around the building and the entrance.