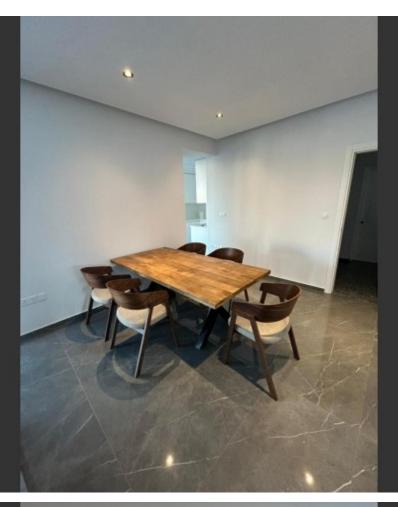

## **Description**

BRAND NEW LUXURY apartment Panthea area, 88m2 internal, 36m2 covered veranda, 2 bedrooms, 2wc, underfloor heating, Conseal Aircondition in the living room. Split unit Airconditions in all other areas. Fully furnished and electrical appliances, covered parking space and private store room. Security cameras with two week digital recording around the building and the entrance.