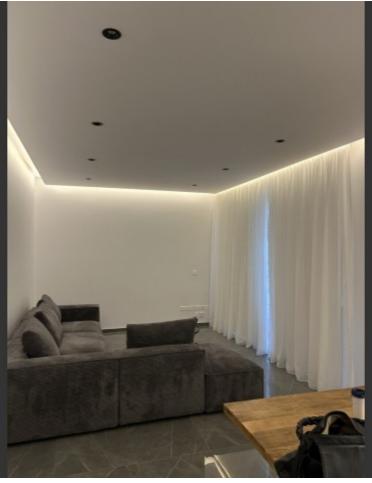

## **Description**

BRAND NEW LUXURY apartment Panthea area, 88m2 internal, 36m2 covered veranda, 2 bedrooms, 2wc, underfloor heating, Conseal Aircondition in the living room. Split unit Airconditions in all other areas. Fully furnished and electrical appliances, covered parking space and private store room. Security cameras with two week digital recording around the building and the entrance.