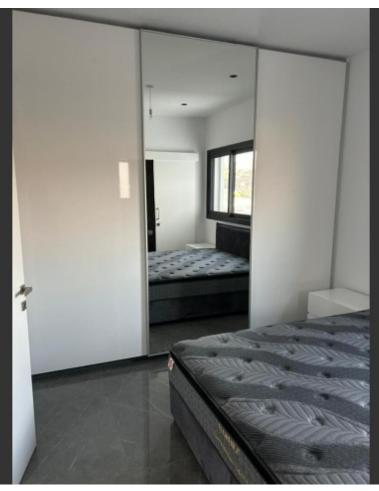

## **Key Facts**

- 2 Beds
- 2 Baths
- 90 m<sup>2</sup> Covered Area
- New Build
- Title Deed: Available
- Furnished

ID: 32536

## **Description**

BRAND NEW LUXURY apartment Panthea area, 88m2 internal, 36m2 covered veranda, 2 bedrooms, 2wc, underfloor heating, Conseal Aircondition in the living room. Split unit Airconditions in all other areas. Fully furnished and electrical appliances, covered parking space and private store room. Security cameras with two week digital recording around the building and the entrance.