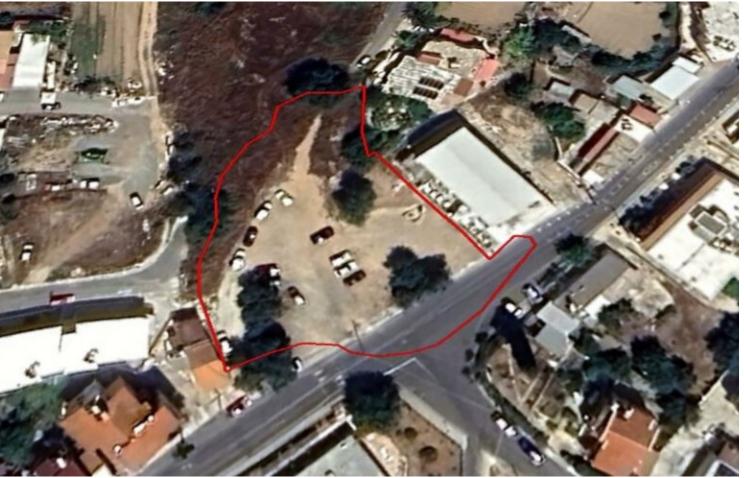

### **Key Facts**

• Residential Land

• 2,390 m<sup>2</sup> Land Size

• 90% Building Density

• Site Coverage: 50%

• Floors: 2

• Height: 10m

• Title Deed: Available

### **Description**

Commercial/Residential Plot For Sale in Emba, Paphos Located in the heart of the village center
A plethora of amenities are within walking distance!
In addition, it has excellent access to the city center
36% Residential Zone and 64% Commercial Zone!
2,390m2 of Plot area
Around 65m of Road Frontage
90% of Building Density
50% of Site Coverage
Up to 2 floors and a height of 10m
Access to a registered road via two-sides
All development infrastructures are in place
This plot is excellent for a mixed use development