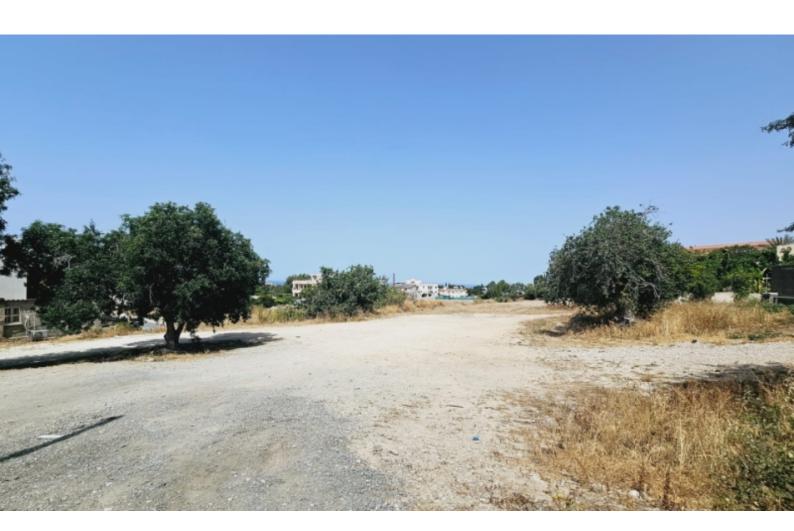

### **Description**

Commercial/Residential Plot For Sale in Emba, Paphos Located in the heart of the village center
A plethora of amenities are within walking distance!
In addition, it has excellent access to the city center
36% Residential Zone and 64% Commercial Zone!
2,390m2 of Plot area
Around 65m of Road Frontage
90% of Building Density
50% of Site Coverage
Up to 2 floors and a height of 10m
Access to a registered road via two-sides
All development infrastructures are in place
This plot is excellent for a mixed use development