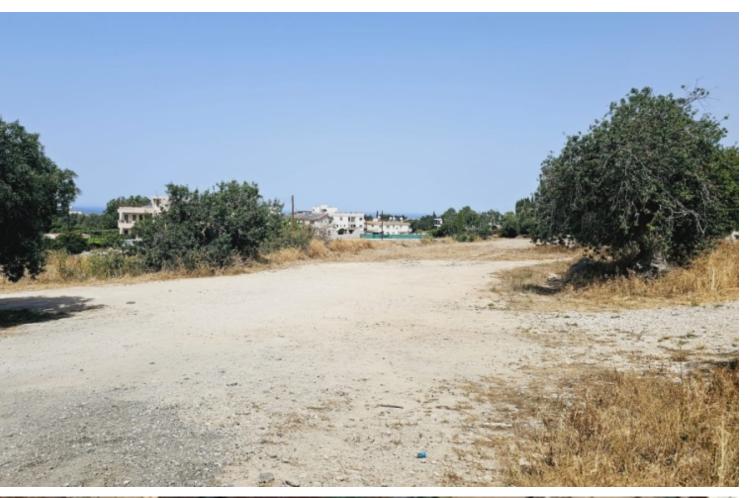

### **Description**

Commercial/Residential Plot For Sale in Emba, Paphos Located in the heart of the village center
A plethora of amenities are within walking distance!
In addition, it has excellent access to the city center
36% Residential Zone and 64% Commercial Zone!
2,390m2 of Plot area
Around 65m of Road Frontage
90% of Building Density
50% of Site Coverage
Up to 2 floors and a height of 10m
Access to a registered road via two-sides
All development infrastructures are in place
This plot is excellent for a mixed use development