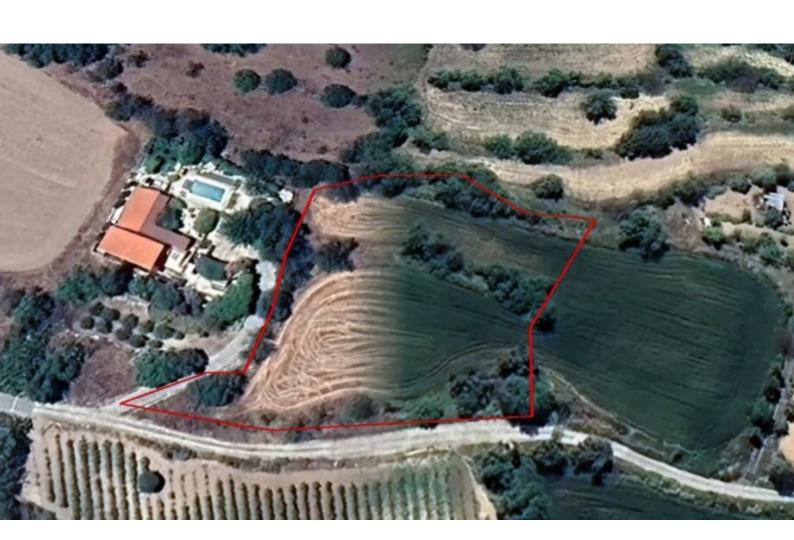

# Residential Land 3,680 SQM For Sale

### **Key Facts**

• Residential Land

• 3,680 m<sup>2</sup> Land Size

• 40% Building Density

• Site Coverage: 25%

• Floors: 2

• Height: 8.3m

• Title Deed: Available

### **Description**

Large Corner Residential land Parcel For Sale in Amargeti, Paphos Located in a peaceful and attractive village
It has easy access to the village center and amenities
3,680m2 of Land area
Around 135m of Road Frontage
40% of Building Density
25% of Site Coverage
Up to 2 floors and a height of 8.3m
Access to a registered road
All development infrastructures are in place
This land is excellent for residential development