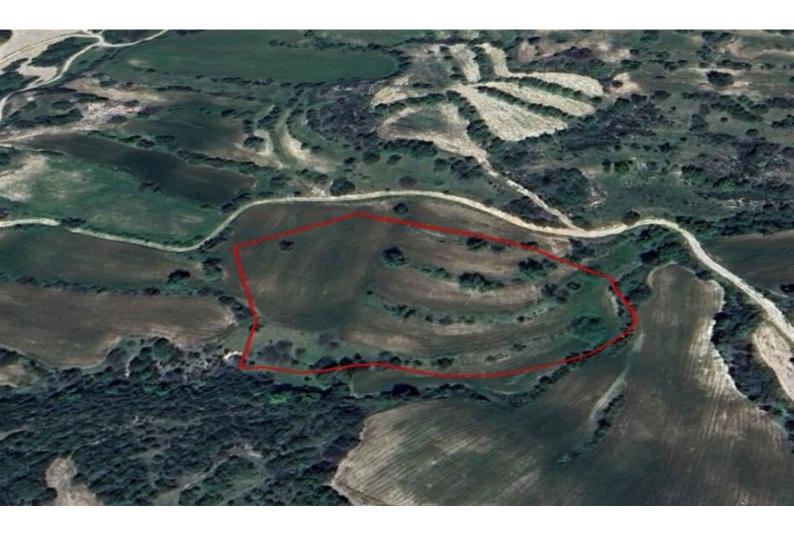

## **Key Facts**

- Agricultural Land
- 14,270 m<sup>2</sup> Land Size
- 10% Building Density
- Site Coverage: 10%
- Floors: 2
- Height: 8.3m
- Title Deed: Available

# Description

Huge Agricultural Land Parcel For Sale in Amargeti, Paphos Located in a peaceful and attractive village It enjoys easy access to the village center 14,270m2 of Land area Around 165m of Road Frontage 10% of Building Density 10% of Site Coverage Up to 2 floors and a height of 8.3m Access to a registered road Some development infrastructures are in place This land is suitable for agricultural purposes