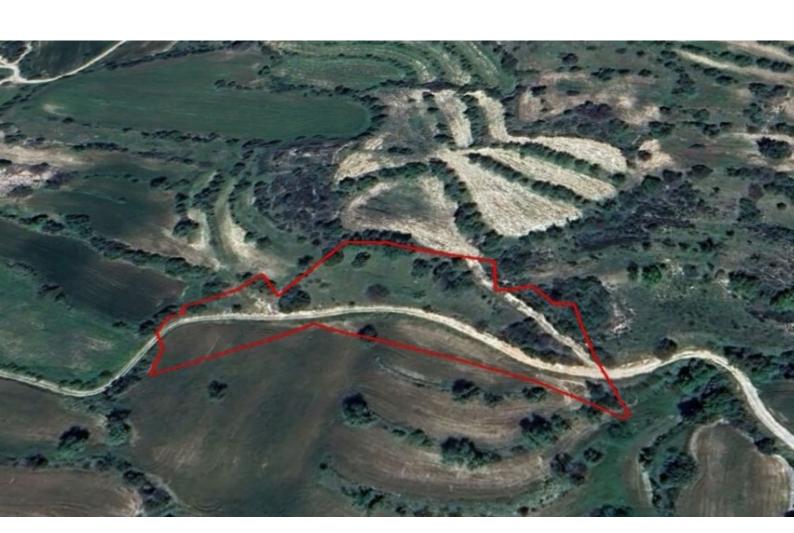

#### **Key Facts**

• Agricultural Land

• 6,020 m<sup>2</sup> Land Size

• 10% Building Density

• Site Coverage: 10%

• Floors: 2

• Height: 8.3m

• Title Deed: Available

### **Description**

Large Agricultural Land Parcel For Sale in Amargeti, Paphos Located in a peaceful and attractive village
It enjoys easy access to the village center
6,020m2 of Land area
Around 175m of Road Frontage
10% of Building Density
10% of Site Coverage
Up to 2 floors and a height of 8.3m
Access to a registered road
Some development infrastructures are in place
This land is suitable for agricultural purposes