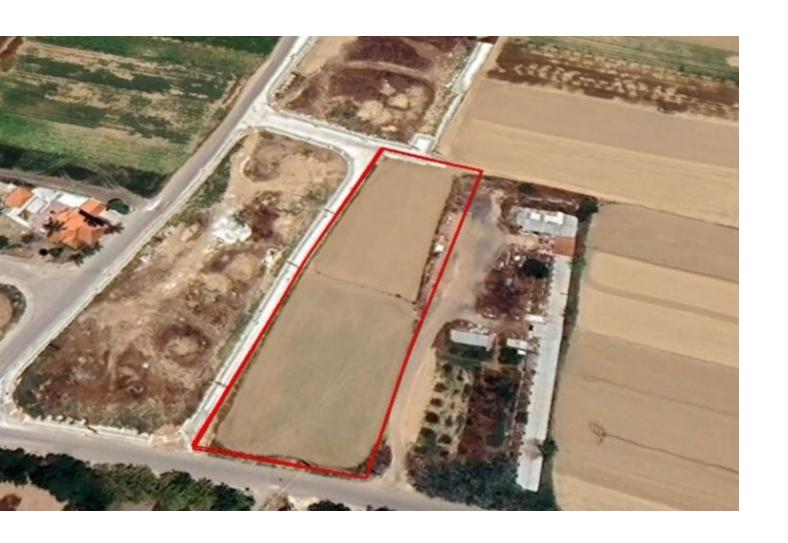

### **Key Facts**

• Residential Land

• 4,757 m<sup>2</sup> Land Size

• 60% Building Density

• Site Coverage: 35%

• Floors: 2

• Height: 8.3m

• Title Deed: Available

#### **Description**

Residential Land Parcel For Sale in Pano Deftera, Nicosia
Located in a peaceful and attractive neighborhood
Just a short distance from the village center and amenities!
4,757m2 of Land area
Around 50m of Road Frontage
60% of Building Density
35% of Site Coverage
Up to 2 floors and a height of 8.3m
Access to a registered road
All development infrastructures are in place
This land is excellent for the division of plots or for residential development