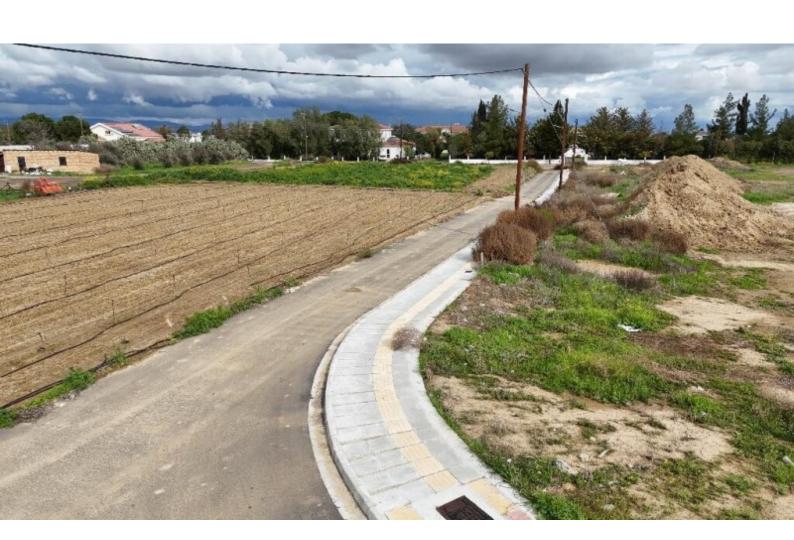

#### **Infrastructures**

- Electricity
- Road Access
- Telecommunications
- Water

#### **Description**

Residential Land Parcel For Sale in Pano Deftera, Nicosia
Located in a peaceful and attractive neighborhood
Just a short distance from the village center and amenities!
4,757m2 of Land area
Around 50m of Road Frontage
60% of Building Density
35% of Site Coverage
Up to 2 floors and a height of 8.3m
Access to a registered road
All development infrastructures are in place
This land is excellent for the division of plots or for residential development