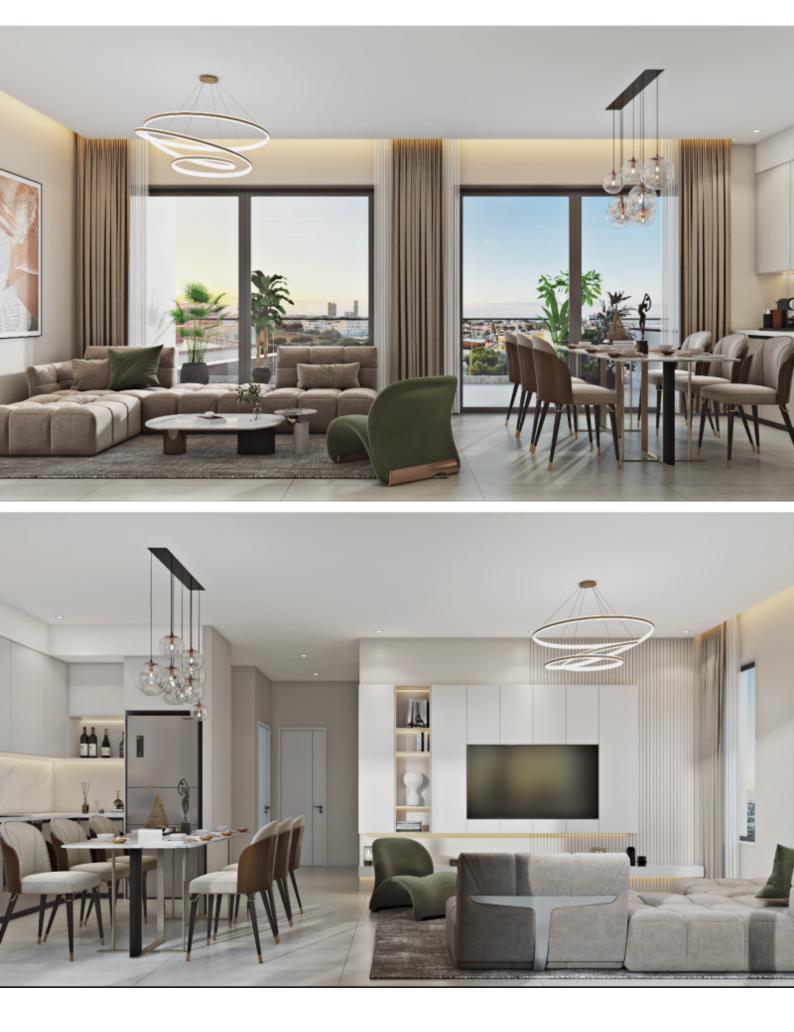

#### **Indoor Features**

- CCTV system
- Covered Parking
- Elevator
- Fitted Kitchen
- Fly Screens
- Guest Toilet
- Master Bed
- Open-plan
- Pressurised Water System
- Provision for Air Conditioning
- Under Floor Heating
- Unfurnished
- Utility Room
- Video entrance system
- Water Heater
- EPC Energy Class: A+

In addition, it enjoys excellent access to the highway and the seafront!

2nd Floor!

- 2 Bedrooms
- 2 Bathrooms
- 1 En-suite + 1 Family Bathroom
- 87m2 of Net Indoor area
- 21m2 of Covered Veranda
- Covered Parking
- Storeroom
- Provisions for A/C
- **Underfloor Heating**
- Video entrance system
- Smart home automation

# **Outdoor Features**

- Barbecue area
- Solar System

Pressurized water system Parquet flooring in the bedrooms Quality materials and finishes Spacious open plan Fly Screens BBQ Area CCTV in common areas Lobby Gated and secure complex Elevator Delivery Time: June 2025 This superb apartment is a compelling investment opportunity! It is excellent for permanent living for a couple or a small family