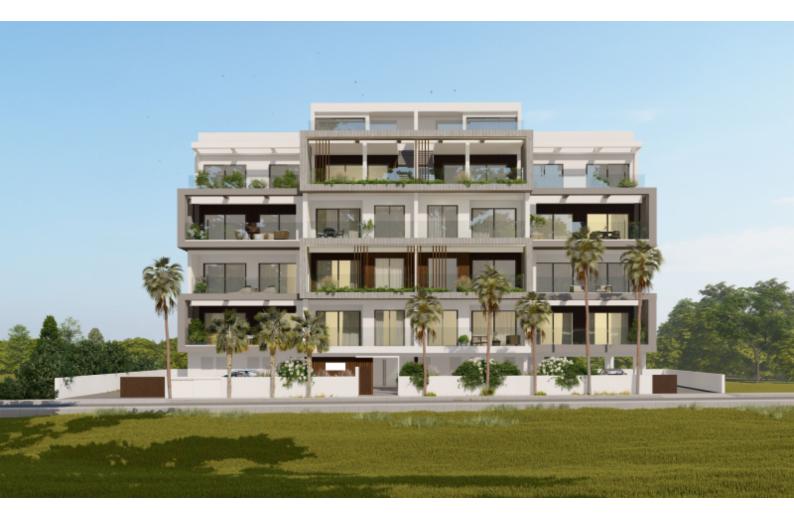

# 2 Bedroom Flat For Sale

## €460,000 Negotiable

Columbia, Agios Athanasios, Limassol New Build

# Description

Brand New Spacious 2 Bedroom Apartment For Sale in Columbia, Agios Athanasios, Limassol

Located in one of the most convenient residential areas in Limassol

Situated within walking distance of Spyrou Kyprianou Avenue, and a plethora of amenities!

In addition, it enjoys excellent access to the highway and the seafront!

2nd Floor!

- 2 Bedrooms
- 2 Bathrooms
- 1 En-suite + 1 Family Bathroom
- 87m2 of Net Indoor area
- 21m2 of Covered Veranda
- Covered Parking
- Storeroom
- Provisions for A/C
- **Underfloor Heating**
- Video entrance system
- Smart home automation