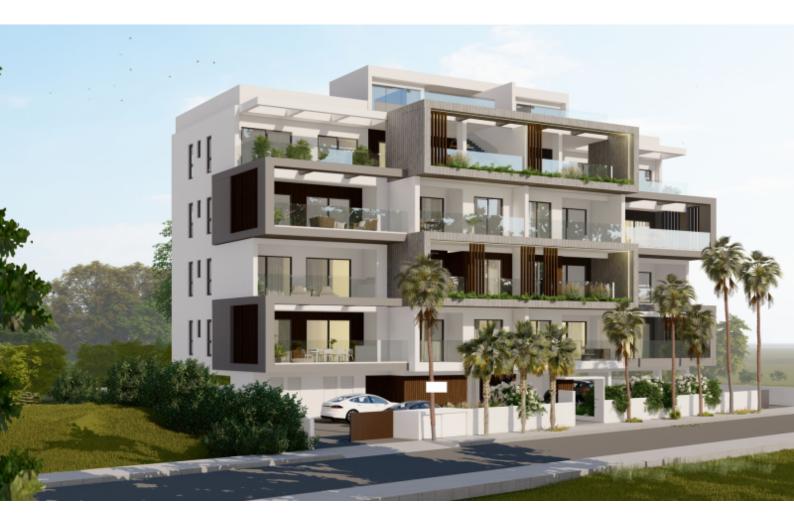

# 2 Bedroom Flat For Sale

## €460,000 Negotiable

Columbia, Agios Athanasios, Limassol New Build

# Description

Brand New Spacious 2 Bedroom Apartment For Sale in Columbia, Agios Athanasios, Limassol

Located in one of the most convenient residential areas in Limassol

Situated within walking distance of Spyrou Kyprianou Avenue, and a plethora of amenities!

In addition, it enjoys excellent access to the highway and the seafront!

2nd Floor!

- 2 Bedrooms
- 2 Bathrooms
- 1 En-suite + 1 Family Bathroom
- 87m2 of Net Indoor area
- 21m2 of Covered Veranda
- Covered Parking
- Storeroom
- Provisions for A/C
- **Underfloor Heating**
- Video entrance system
- Smart home automation