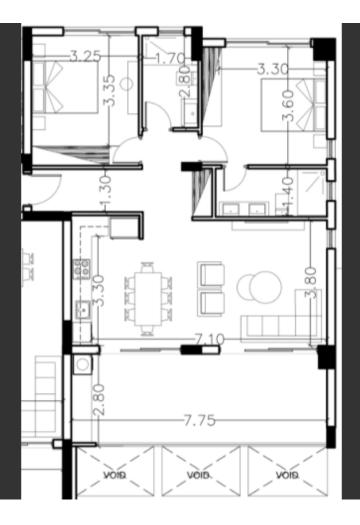

# Key Facts

- 2 Beds
- 2 Baths
- 87 m<sup>2</sup> Covered Area
- 21 m<sup>2</sup> Covered Verandas
- New Build
- Title Deed: Available

In addition, it enjoys excellent access to the highway and the seafront!

2nd Floor!

- 2 Bedrooms
- 2 Bathrooms
- 1 En-suite + 1 Family Bathroom
- 87m2 of Net Indoor area
- 21m2 of Covered Veranda
- Covered Parking
- Storeroom
- Provisions for A/C
- **Underfloor Heating**
- Video entrance system
- Smart home automation