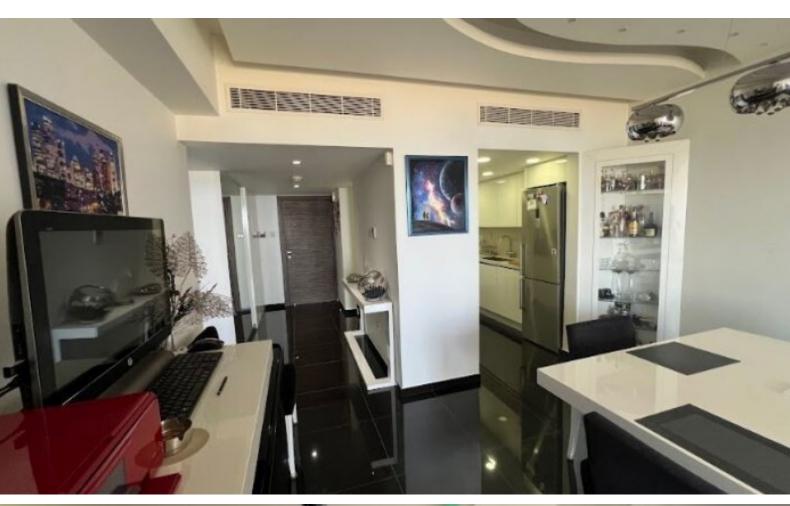

Storeroom

VRV A/C

Partly separate kitchen with breakfast bar

False ceilings with hidden lighting

Modern Design

Fitted Wardrobes

**BBQ** Area

Elevator 24-hour concierge service Lobby Secure Building