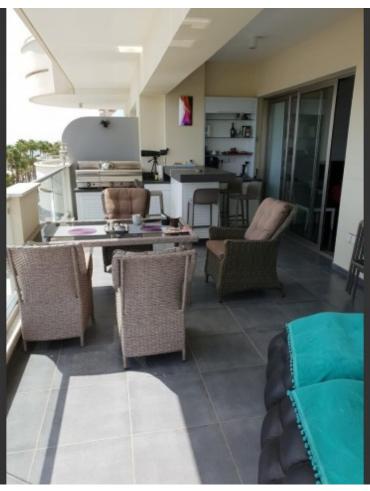

2 Bathrooms

1 En-suite + 1 Family Bathroom

122m2 of Net Indoor area

33m2 of Covered Veranda

2 Exclusive underground parking spaces

Both bedrooms have access to a veranda with direct sea views

Equipped Laundry Room/Pantry

Storeroom

VRV A/C

Partly separate kitchen with breakfast bar

False ceilings with hidden lighting

Modern Design

Fitted Wardrobes

**BBQ** Area

Elevator 24-hour concierge service Lobby Secure Building