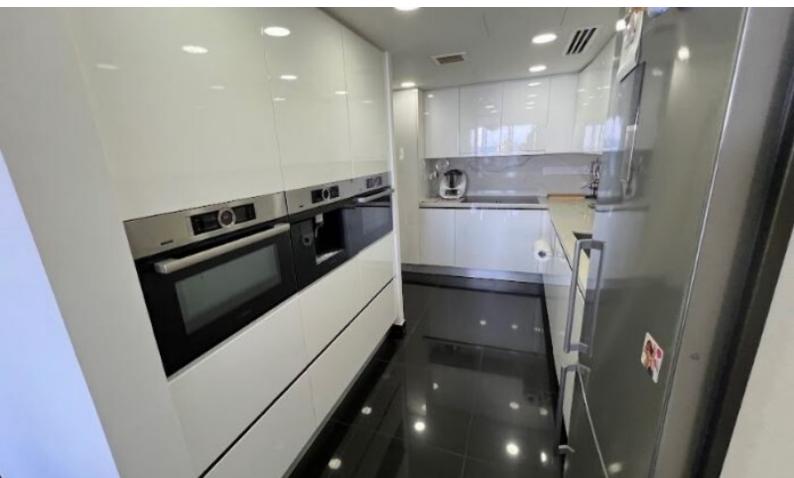

Storeroom

VRV A/C

Partly separate kitchen with breakfast bar

False ceilings with hidden lighting

Modern Design

Fitted Wardrobes

**BBQ** Area

Elevator 24-hour concierge service Lobby Secure Building