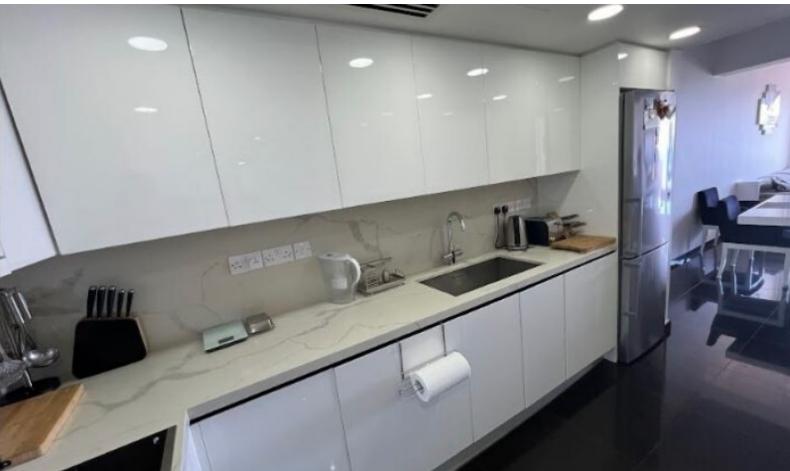

#### **Indoor Features**

- Air Conditioning
- Covered Parking
- Elevator
- Fitted Kitchen
- Guest Toilet
- Master Bed
- Underground Parking
- Utility Room
- Water Heater
- EPC Energy Class: Pending

Storeroom

VRV A/C

Partly separate kitchen with breakfast bar

False ceilings with hidden lighting

Modern Design

Fitted Wardrobes

**BBQ** Area

Elevator 24-hour concierge service Lobby Secure Building