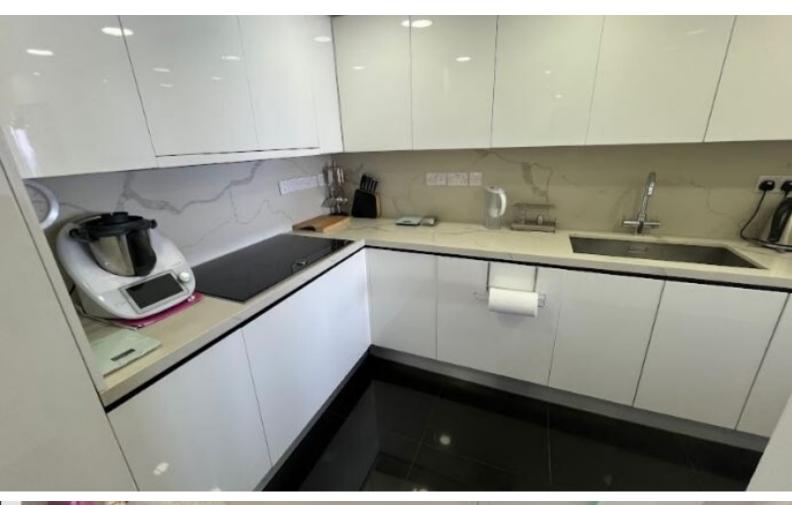

#### **Indoor Features**

- Air Conditioning
- Covered Parking
- Elevator
- Fitted Kitchen
- Guest Toilet
- Master Bed
- Underground Parking
- Utility Room
- Water Heater
- EPC Energy Class: Pending

Storeroom

VRV A/C

Partly separate kitchen with breakfast bar

False ceilings with hidden lighting

Modern Design

Fitted Wardrobes

**BBQ** Area

Elevator 24-hour concierge service Lobby Secure Building