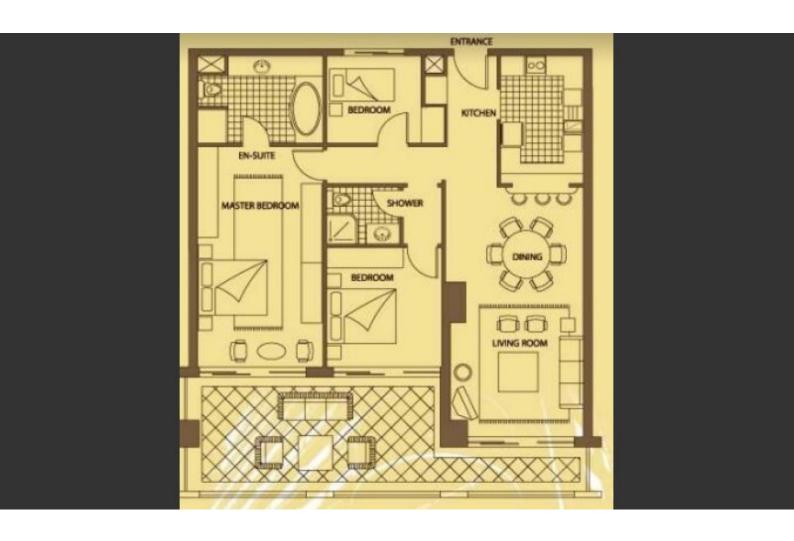

### **Key Facts**

- 2 Beds
- 2 Baths
- 122 m<sup>2</sup> Covered Area
- 33 m² Covered Verandas
- Title Deed: Available

ID: 32677

### **Description**

Front Line Exquisite and Spacious 2 Bedroom Apartment For Sale in Finikoudes,

Larnaca with Sea View!

Located in a prominent position along one of the best and most active coastal roads in Larnaca

A plethora of amenities and the sandy beach are within walking ditnace!

In addition, it has excellent access to the city center

Panoramic sea views forever!

Communal Pool and Gym

3rd Floor

2 Bedrooms + 1 Large Laundry Room

2 Bathrooms

1 En-suite + 1 Family Bathroom

122m2 of Net Indoor area

33m2 of Covered Veranda

2 Exclusive underground parking spaces

Both bedrooms have access to a veranda with direct sea views

Equipped Laundry Room/Pantry

Storeroom

VRV A/C

Partly separate kitchen with breakfast bar

False ceilings with hidden lighting

Modern Design

Fitted Wardrobes

**BBQ** Area

Elevator 24-hour concierge service Lobby Secure Building