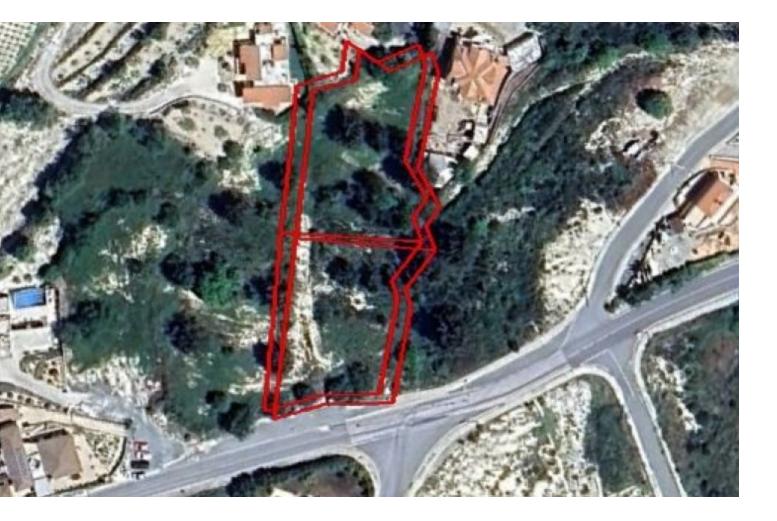

## Description

Two Adjacent Residential Land Parcels For Sale in Tsada, Paphos Located in a peaceful and attractive village It has excellent access to the Tsada - Mesogi connecting road In addition, many amenities and the Minthis Golf Resort are close by! 2,790m2 of Land area Around 35m of Road Frontage Moderately inclined surface 40% of Building Density 25% of Site Coverage Up to 2 floors and a height of 8.3m Access to a registered road All development infrastructures are in place These land parcels are suitable for a residential development