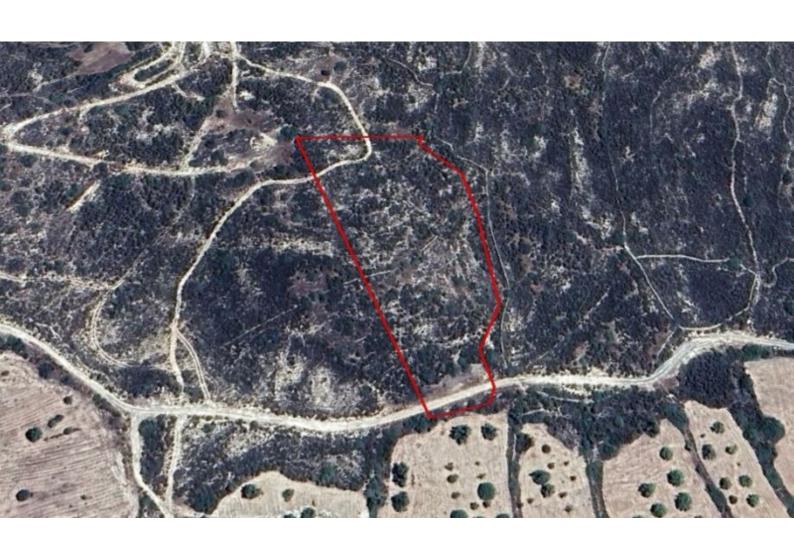

# **Agricultural Land 10,558 SQM For Sale**

#### **Key Facts**

• Agricultural Land

• 10,558 m<sup>2</sup> Land Size

• 6% Building Density

• Site Coverage: 6%

• Floors: 2

• Height: 8.3m

• Title Deed: Available

### **Description**

Large Agricultural Land Parcel For Sale in Spitali, Limassol Located in a peaceful and attractive environment It has easy access to the Spitali - Agia Fyla connecting road 10,558m2 of Land area Access via a right of way 6% of Building Density 6% of Site Coverage Up to 2 floors and a height of 8.3m This land is suitable for agricultural purposes