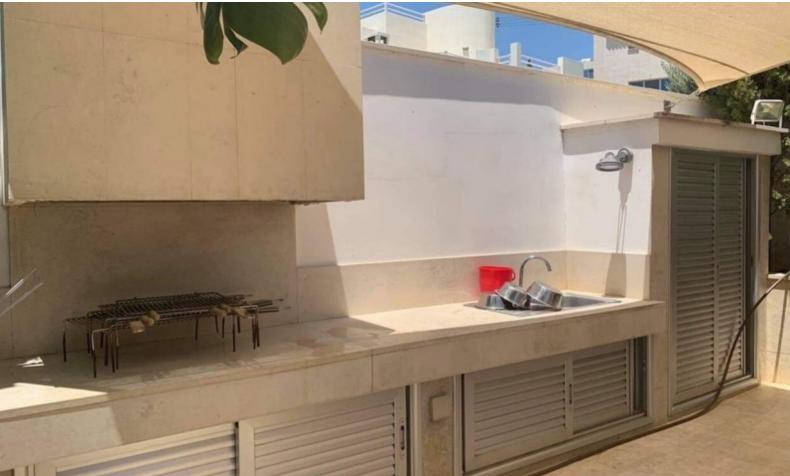

#### **Outdoor Features**

- Barbecue area
- Electric Shutters
- Landscape Garden
- Private pool
- Solar System

Decking around the pool

Built in BBQ area

Landscaped Garden

Mature Trees

Electric parking gates

Year of Build: 2009

**Excellent Condition** 

Very well maintained throughout