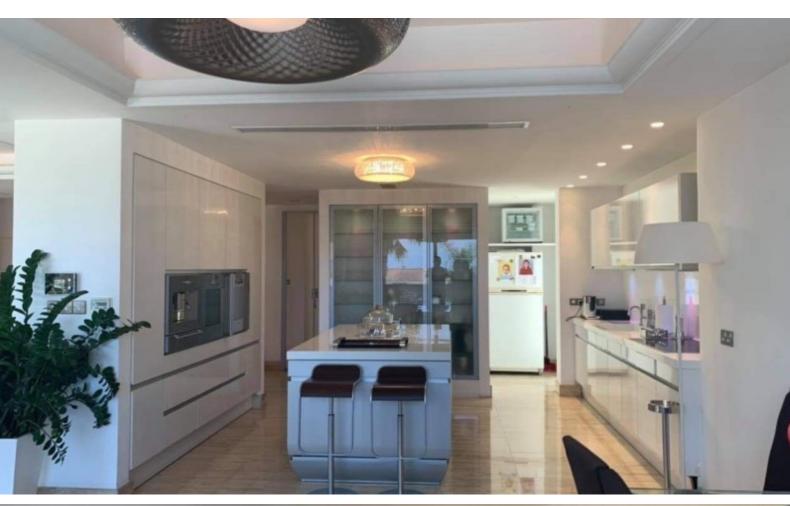

855m2 of Plot area

Covered Parking

Basement

Office

Laundry Room

Fitted kitchen with breakfast bar

Secondary Kitchen

Storeroom

VRV A/C

**Underfloor Heating** 

**Electric Shutters** 

Electrical appliances of a reputable brand, Miele and Gaggenau

Security System

**CCTV** 

Fitted Wardrobes

Chandeliers