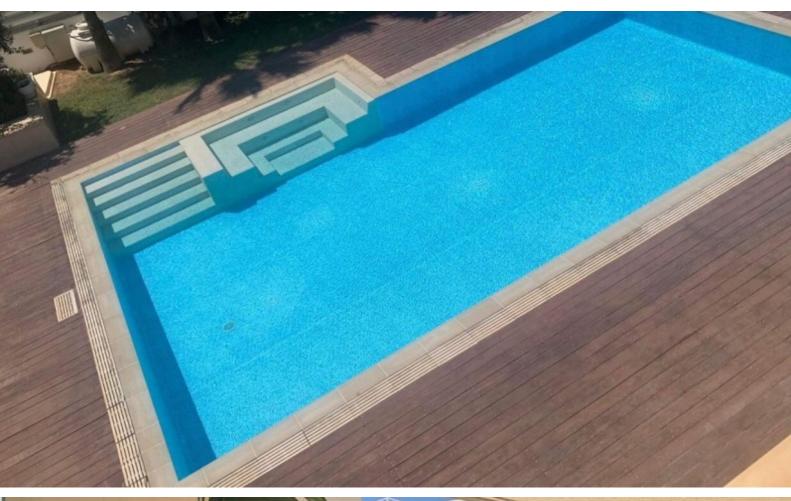

#### **Outdoor Features**

- Barbecue area
- Electric Shutters
- Landscape Garden
- Private pool
- Solar System

Sea Views!

Large swimming pool with roman steps and Jacuzzi!

5 Bedrooms

5 En-suites + 1 Guest W/C

260m2 of Net Indoor area

Plus 140m2 of Basement area

55m2 of Covered Veranda

30m2 of Uncovered Veranda

Decking around the pool

Built in BBQ area

Landscaped Garden

Mature Trees

Electric parking gates

Year of Build: 2009

**Excellent Condition** 

Very well maintained throughout