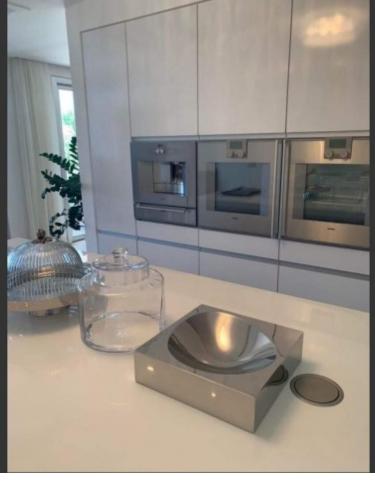

855m2 of Plot area

Covered Parking

Basement

Office

Laundry Room

Fitted kitchen with breakfast bar

Secondary Kitchen

Storeroom

VRV A/C

**Underfloor Heating** 

**Electric Shutters** 

Electrical appliances of a reputable brand, Miele and Gaggenau

Security System

**CCTV** 

Fitted Wardrobes

Chandeliers