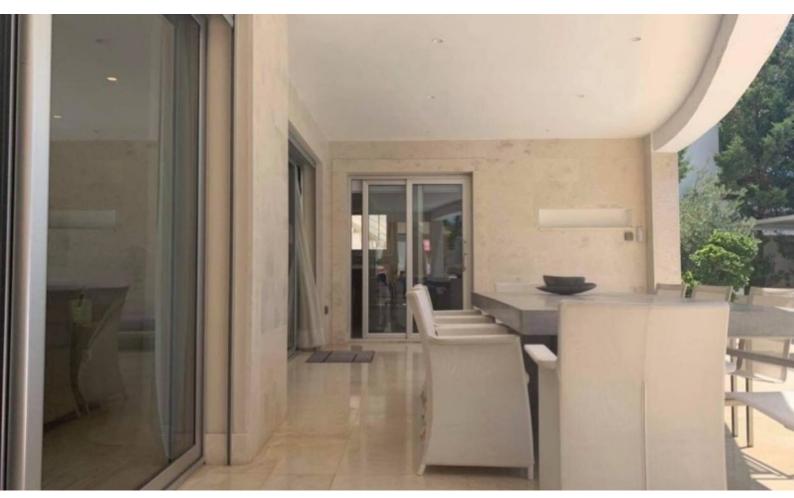

Sea Views!

Large swimming pool with roman steps and Jacuzzi!

5 Bedrooms

5 En-suites + 1 Guest W/C

260m2 of Net Indoor area

Plus 140m2 of Basement area

55m2 of Covered Veranda

30m2 of Uncovered Veranda

855m2 of Plot area

Covered Parking

Basement

Office

Laundry Room

Fitted kitchen with breakfast bar

Secondary Kitchen

Storeroom