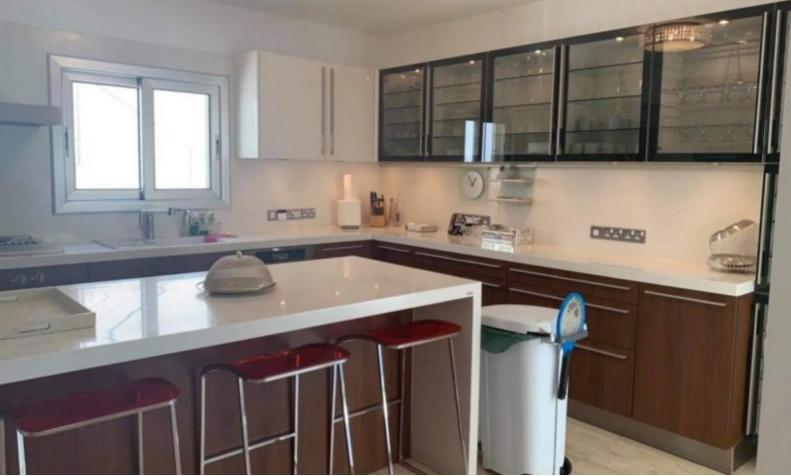

855m2 of Plot area

Covered Parking

Basement

Office

Laundry Room

Fitted kitchen with breakfast bar

Secondary Kitchen

Storeroom

VRV A/C

**Underfloor Heating** 

**Electric Shutters** 

Electrical appliances of a reputable brand, Miele and Gaggenau

Security System

**CCTV** 

Fitted Wardrobes

Chandeliers