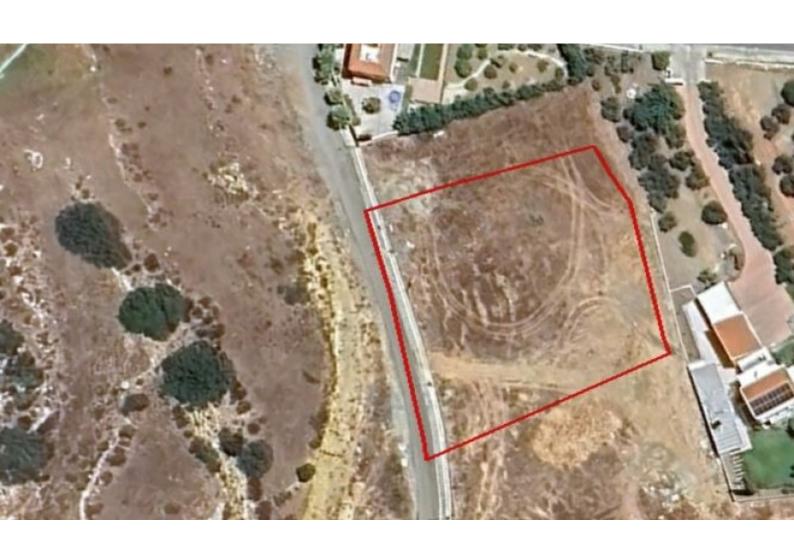

# Residential Land 2,487 SQM For Sale

### **Key Facts**

• Residential Land

• 2,487 m<sup>2</sup> Land Size

• 30% Building Density

• Site Coverage: 2%

• Floors: 2

• Height: 8.3m

• Title Deed: Available

#### **Description**

Large Residential Plot For Sale in Pareklisia, Limassol
Located in an attractive family-friendly neighborhood
Within walking distance of amenities!
In addition, it has excellent access ti the village center and the highway
2,487m2 of Plot area
Around 52m of Road Frontage
30% of Building Density
25% of Site Coverage
Up to 2 floors and a height of 8.3m
Access to a registered road
All development infrastructures are in place
This plot is excellent for residential development