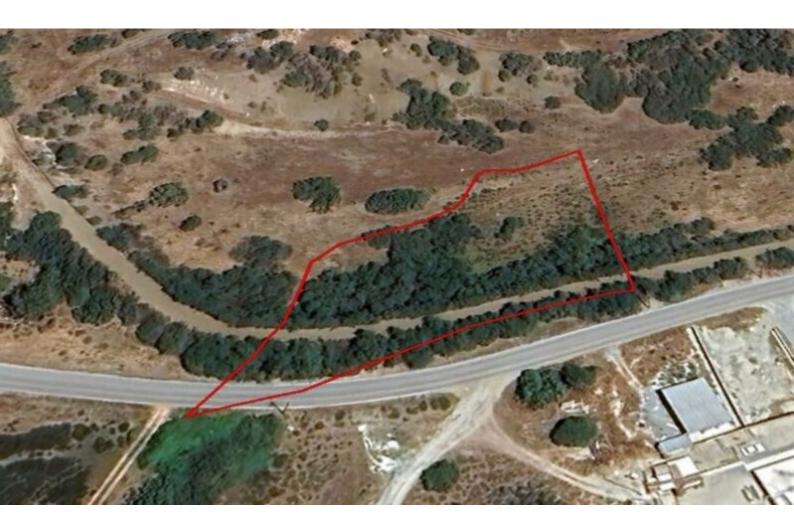

## **Key Facts**

- Agricultural Land
- 4,014 m<sup>2</sup> Land Size
- 10% Building Density
- Site Coverage: 10%
- Floors: 2
- Height: 8.3m
- Title Deed: Available

## Description

Large Agricultural Land Parcel For Sale in Pareklisia, Limassol Located in a peaceful and attractive environment It has easy access to the village center and amenities 4,014m2 of Land area Around 100m of Road Frontage 10% of Building Density 10% of Site Coverage Up to 2 floors and a height of 8.3m Access to a registered road All development infrastructures are in place This land is suitable for agricultural purposes