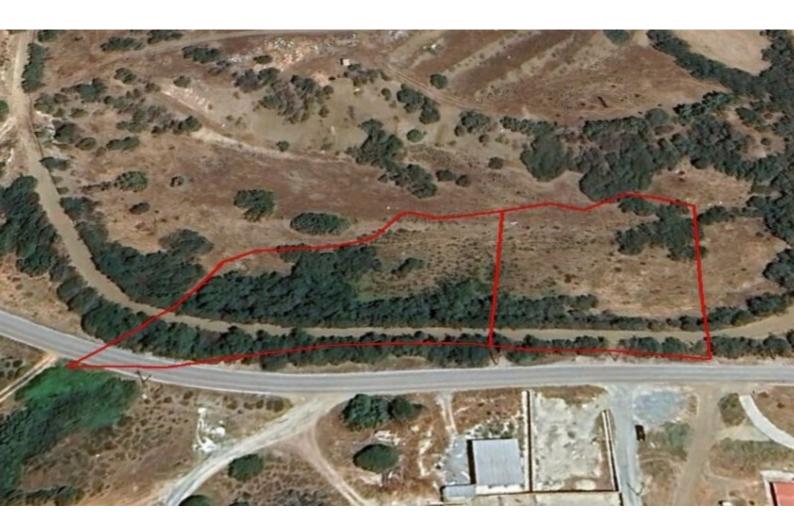

# Description

2 Large Adjacent Agricultural Land Parcels For Sale in Pareklisia, Limassol Located in a peaceful and attractive environment It has easy access to the village center and amenities 6,978m2 of Land area Around 150m of Road Frontage 10% of Building Density 10% of Site Coverage Up to 2 floors and a height of 8.3m Access to a registered road All development infrastructures are in place These land parcels are suitable for agricultural purposes Contact us for full information and for a private viewing!