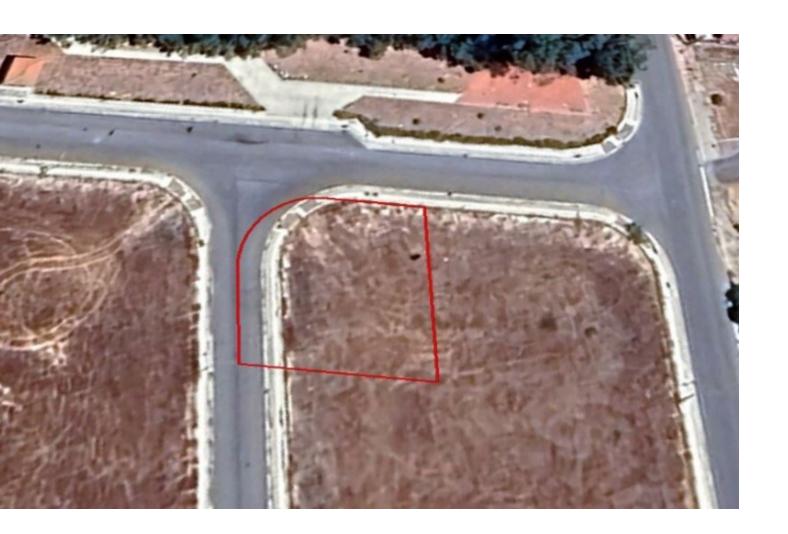

## **Description**

Corner Residential Plot For Sale in Trachoni, Limassol Plus VAT Located in an attractive and demanding area It is only minutes from the prestigious new Casino Resort and My Mall Shopping Center!

In addition, it is within a short distance from the upcoming Golf Resort Corner Position

Opposite a green area!

621m2 of Plot area

Around 45m of Road Frontage

40% of Building Density

25% of Site Coverage

Up to 2 floors and a height of 8.3m

Access to a registered road

All development infrastructures are in place

This plot is a fantastic opportunity for residential development!

Contact us for full information and for a private viewing