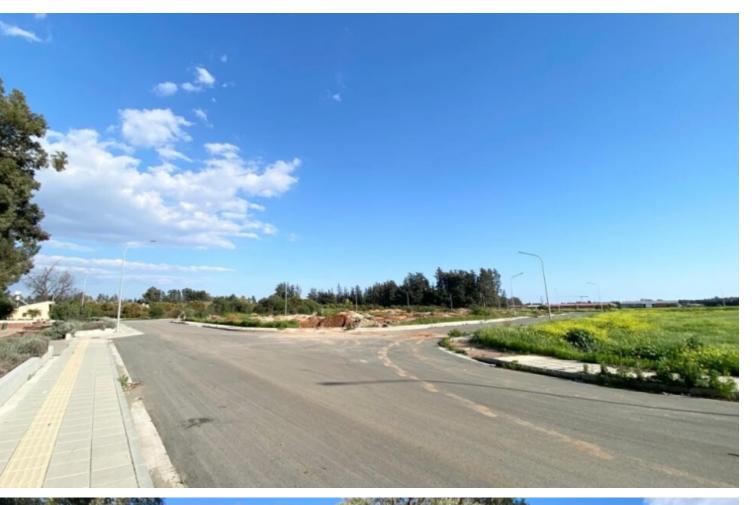

## **Description**

Corner Residential Plot For Sale in Trachoni, Limassol Plus VAT Located in an attractive and demanding area It is only minutes from the prestigious new Casino Resort and My Mall Shopping Center!

In addition, it is within a short distance from the upcoming Golf Resort Corner Position

Opposite a green area!

621m2 of Plot area

Around 45m of Road Frontage

40% of Building Density

25% of Site Coverage

Up to 2 floors and a height of 8.3m

Access to a registered road

All development infrastructures are in place

This plot is a fantastic opportunity for residential development!

Contact us for full information and for a private viewing