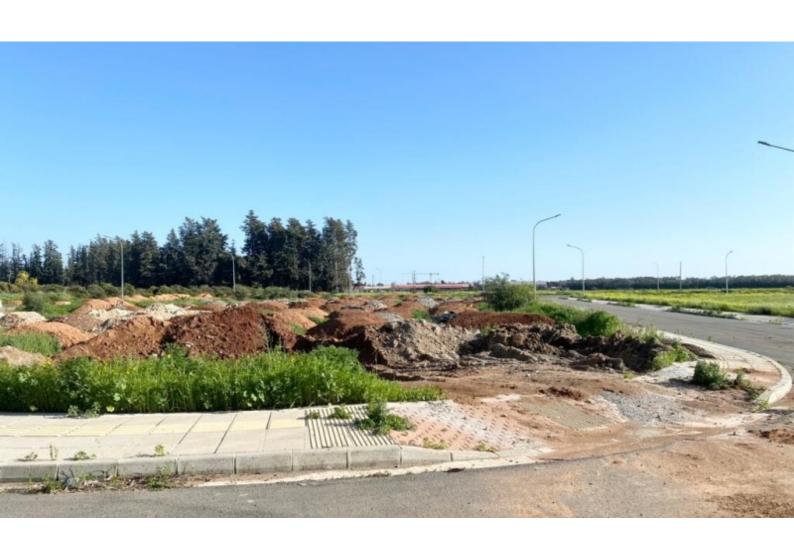

## **Description**

Corner Residential Plot For Sale in Trachoni, Limassol Plus VAT Located in an attractive and demanding area It is only minutes from the prestigious new Casino Resort and My Mall Shopping Center!

In addition, it is within a short distance from the upcoming Golf Resort Corner Position

Opposite a green area!

621m2 of Plot area

Around 45m of Road Frontage

40% of Building Density

25% of Site Coverage

Up to 2 floors and a height of 8.3m

Access to a registered road

All development infrastructures are in place

This plot is a fantastic opportunity for residential development!

Contact us for full information and for a private viewing