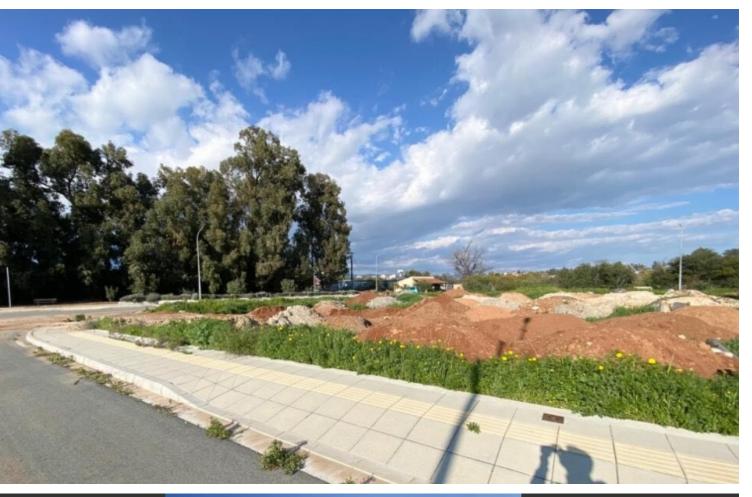

## **Description**

Corner Residential Plot For Sale in Trachoni, Limassol Plus VAT Located in an attractive and demanding area It is only minutes from the prestigious new Casino Resort and My Mall Shopping Center!

In addition, it is within a short distance from the upcoming Golf Resort Corner Position

Opposite a green area!

621m2 of Plot area

Around 45m of Road Frontage

40% of Building Density

25% of Site Coverage

Up to 2 floors and a height of 8.3m

Access to a registered road

All development infrastructures are in place

This plot is a fantastic opportunity for residential development!

Contact us for full information and for a private viewing