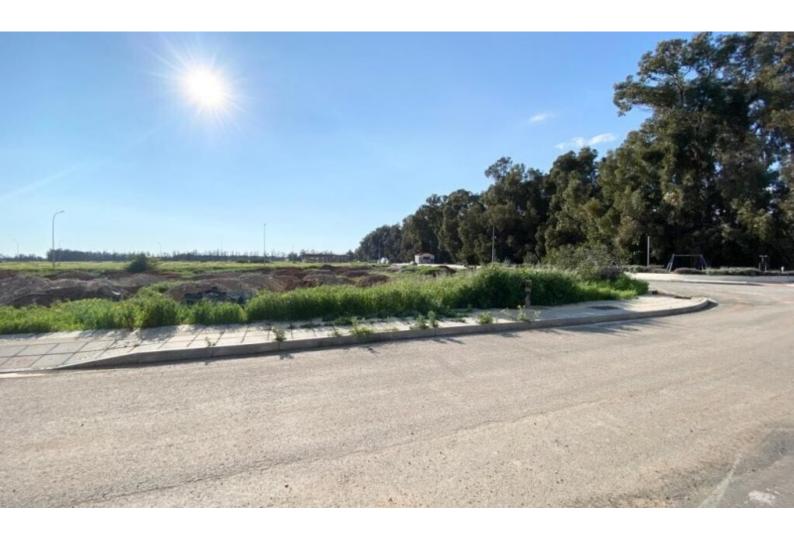

## Description

Corner Residential Plot For Sale in Trachoni, Limassol Plus VAT Located in an attractive and demanding area It is only minutes from the prestigious new Casino Resort and My Mall Shopping Center! In addition, it is within a short distance from the upcoming Golf Resort Corner Position Opposite a green area! 611m2 of Plot area Around 48m of Road Frontage 40% of Building Density 25% of Site Coverage Up to 2 floors and a height of 8.3m Access to a registered road All development infrastructures are in place This plot is a fantastic opportunity for residential development!