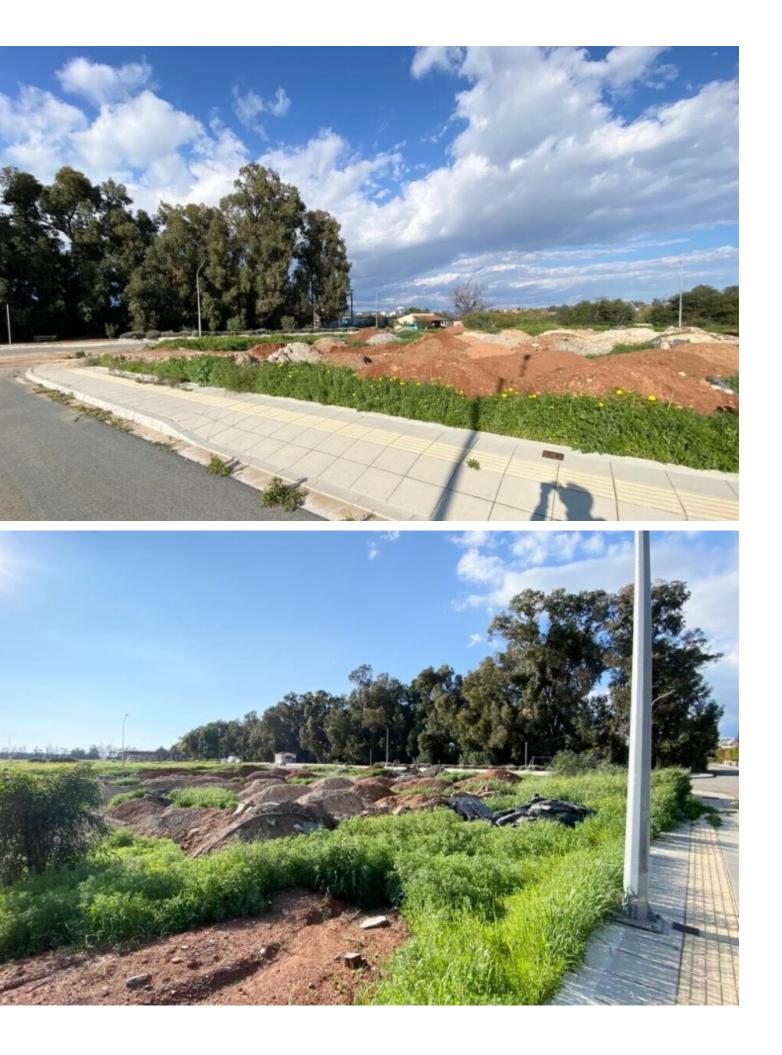

## Description

Corner Residential Plot For Sale in Trachoni, Limassol Plus VAT Located in an attractive and demanding area It is only minutes from the prestigious new Casino Resort and My Mall Shopping Center! In addition, it is within a short distance from the upcoming Golf Resort Corner Position Opposite a green area! 611m2 of Plot area Around 48m of Road Frontage 40% of Building Density 25% of Site Coverage Up to 2 floors and a height of 8.3m Access to a registered road All development infrastructures are in place This plot is a fantastic opportunity for residential development!