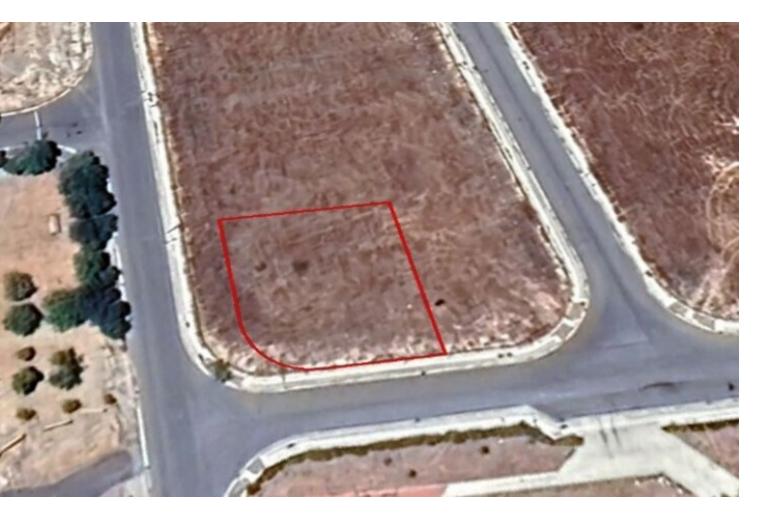

## Key Facts

- Residential Land
- 611 m<sup>2</sup> Land Size
- 40% Building Density
- Site Coverage: 25%
- Floors: 2
- Height: 8.3m
- Title Deed: Available

## Description

Corner Residential Plot For Sale in Trachoni, Limassol Plus VAT Located in an attractive and demanding area It is only minutes from the prestigious new Casino Resort and My Mall Shopping Center! In addition, it is within a short distance from the upcoming Golf Resort Corner Position Opposite a green area! 611m2 of Plot area Around 48m of Road Frontage 40% of Building Density 25% of Site Coverage Up to 2 floors and a height of 8.3m Access to a registered road All development infrastructures are in place This plot is a fantastic opportunity for residential development!