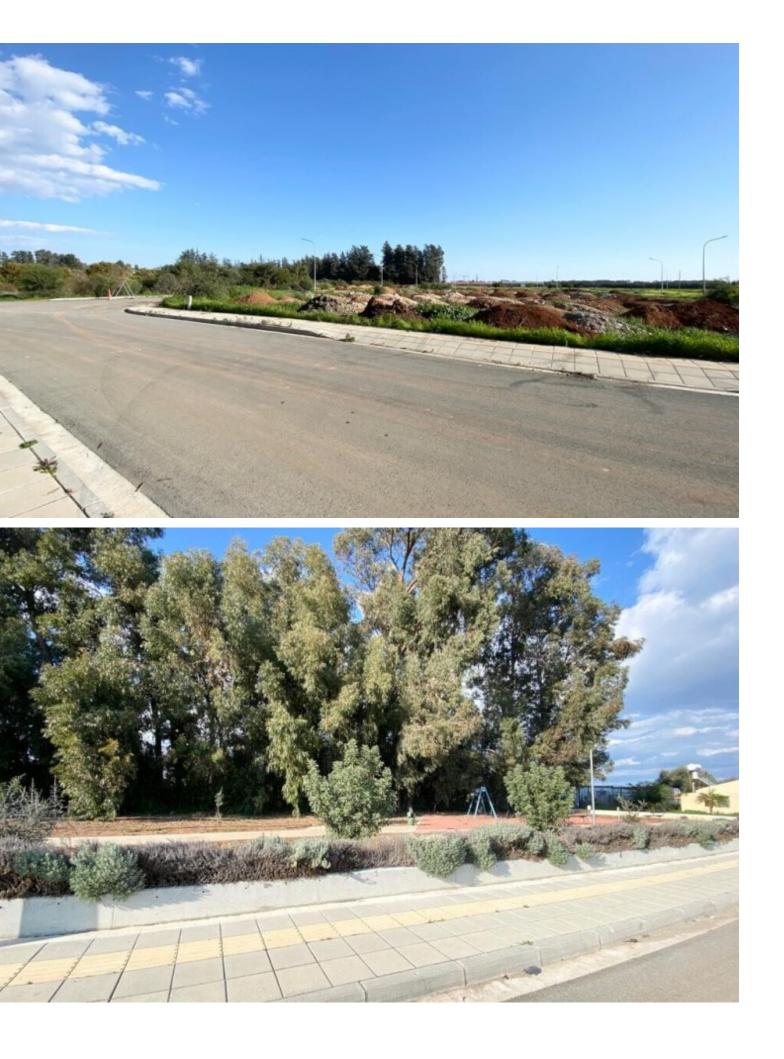

## Description

Corner Residential Plot For Sale in Trachoni, Limassol Plus VAT Located in an attractive and demanding area It is only minutes from the prestigious new Casino Resort and My Mall Shopping Center! In addition, it is within a short distance from the upcoming Golf Resort Corner Position Opposite a green area! 611m2 of Plot area Around 48m of Road Frontage 40% of Building Density 25% of Site Coverage Up to 2 floors and a height of 8.3m Access to a registered road All development infrastructures are in place This plot is a fantastic opportunity for residential development!