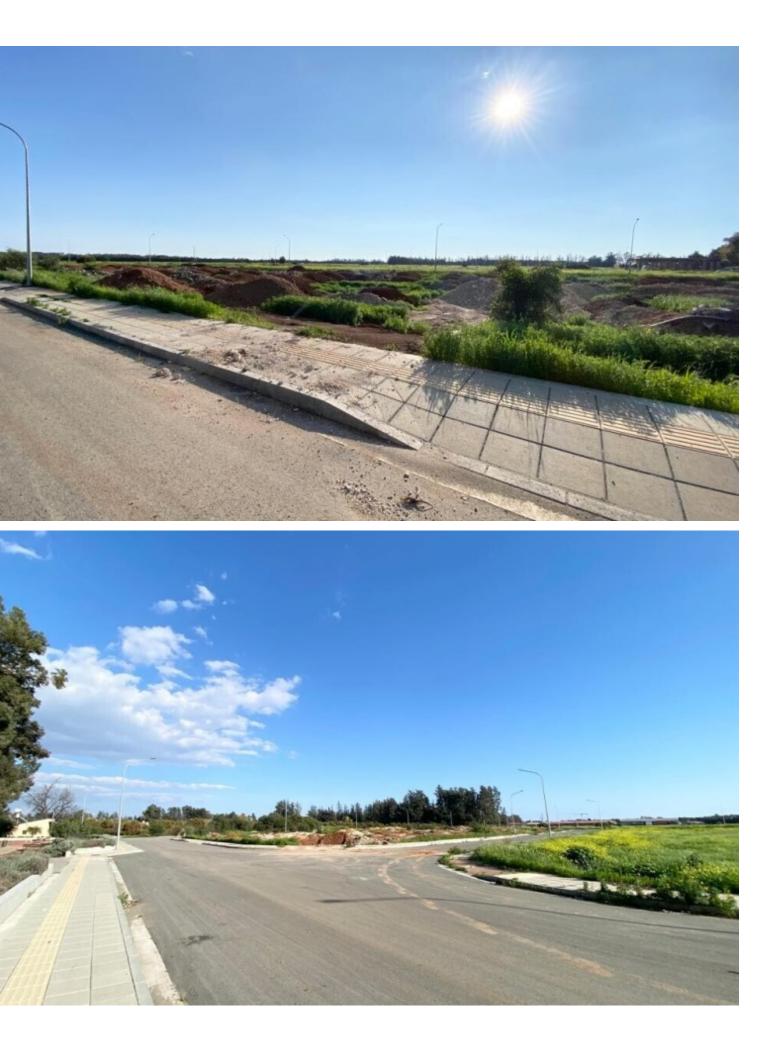

## Description

Corner Residential Plot For Sale in Trachoni, Limassol Plus VAT Located in an attractive and demanding area It is only minutes from the prestigious new Casino Resort and My Mall Shopping Center! In addition, it is within a short distance from the upcoming Golf Resort Corner Position Opposite a green area! 611m2 of Plot area Around 48m of Road Frontage 40% of Building Density 25% of Site Coverage Up to 2 floors and a height of 8.3m Access to a registered road All development infrastructures are in place This plot is a fantastic opportunity for residential development!