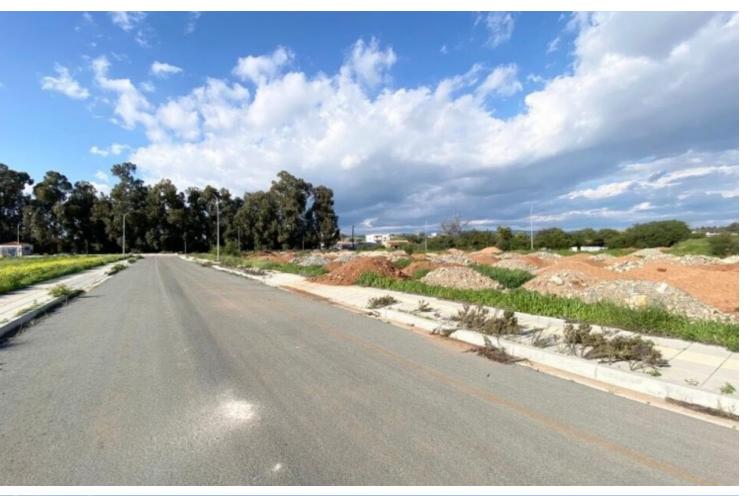

#### **Description**

Located in an attractive and demanding area
It is only minutes from the prestigious new Casino Resort and My Mall Shopping
Center!
In addition, it is within a short distance from the upcoming Golf Resort
622m2 of Plot area
Around 26m of Road Frontage

40% of Building Density 25% of Site Coverage

Up to 2 floors and a height of 8.3m

Access to a registered road

All development infrastructures are in place

This plot is a fantastic opportunity for residential development!