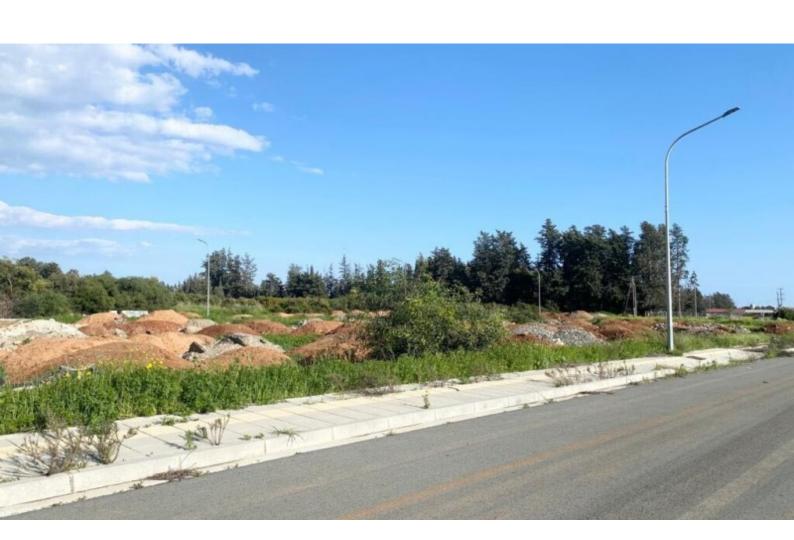

#### **Description**

Located in an attractive and demanding area
It is only minutes from the prestigious new Casino Resort and My Mall Shopping
Center!
In addition, it is within a short distance from the upcoming Golf Resort
622m2 of Plot area
Around 26m of Road Frontage

40% of Building Density 25% of Site Coverage

Up to 2 floors and a height of 8.3m

Access to a registered road

All development infrastructures are in place

This plot is a fantastic opportunity for residential development!