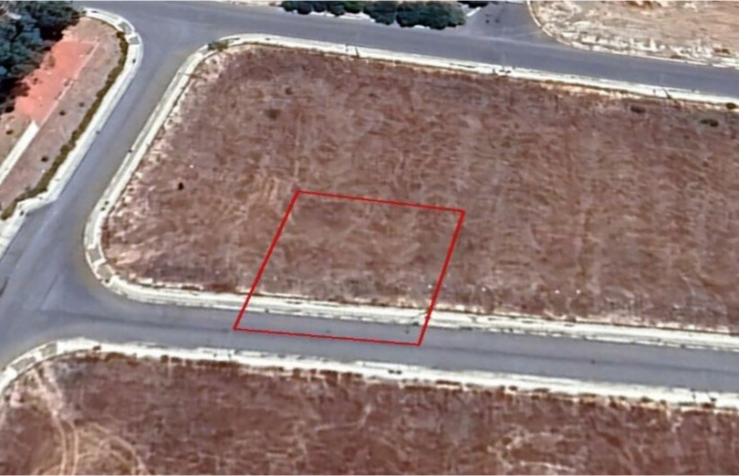

### **Key Facts**

• Residential Land

• 622 m² Land Size

• 40% Building Density

• Site Coverage: 25%

• Floors: 2

• Height: 8.3m

• Title Deed: Available

#### **Description**

Located in an attractive and demanding area
It is only minutes from the prestigious new Casino Resort and My Mall Shopping
Center!
In addition, it is within a short distance from the upcoming Golf Resort
622m2 of Plot area
Around 26m of Road Frontage

40% of Building Density 25% of Site Coverage

Up to 2 floors and a height of 8.3m

Access to a registered road

All development infrastructures are in place

This plot is a fantastic opportunity for residential development!