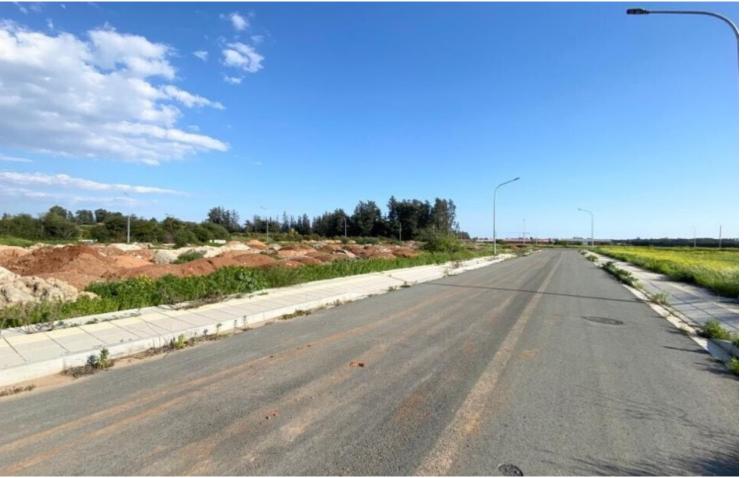

#### **Description**

Located in an attractive and demanding area
It is only minutes from the prestigious new Casino Resort and My Mall Shopping
Center!
In addition, it is within a short distance from the upcoming Golf Resort
622m2 of Plot area
Around 26m of Road Frontage

40% of Building Density 25% of Site Coverage

Up to 2 floors and a height of 8.3m

Access to a registered road

All development infrastructures are in place

This plot is a fantastic opportunity for residential development!