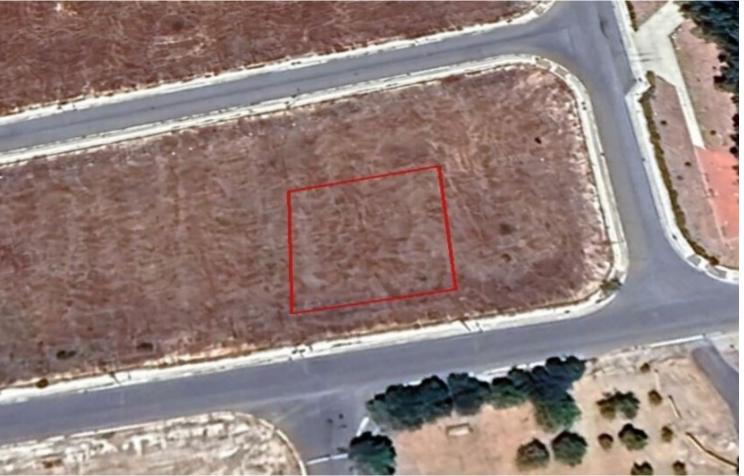

### **Key Facts**

• Residential Land

• 603 m<sup>2</sup> Land Size

• 40% Building Density

• Site Coverage: 25%

• Floors: 2

• Height: 8.3m

• Title Deed: Available

#### **Description**

Located in an attractive and demanding area
It is only minutes from the prestigious new Casino Resort and My Mall Shopping
Center!
In addition, it is within a short distance from the upcoming Golf Resort
603m2 of Plot area
Around 26m of Road Frontage
40% of Building Density
25% of Site Coverage