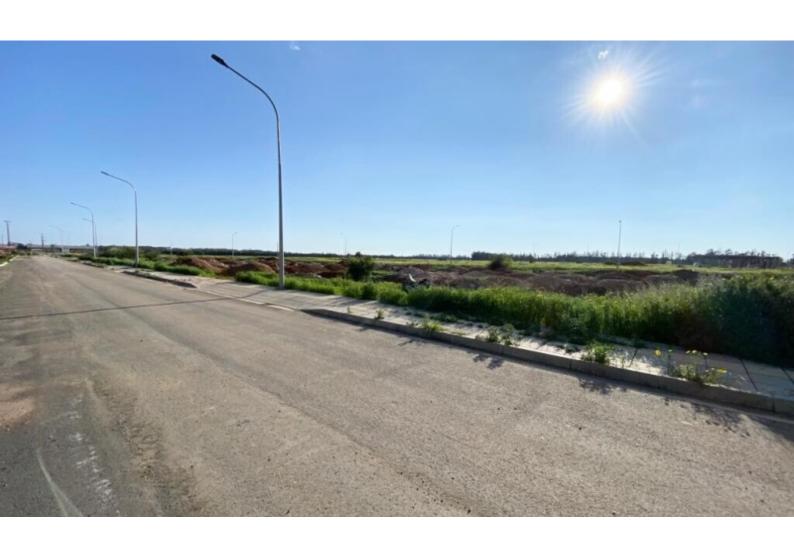

#### **Description**

Located in an attractive and demanding area
It is only minutes from the prestigious new Casino Resort and My Mall Shopping
Center!
In addition, it is within a short distance from the upcoming Golf Resort
603m2 of Plot area
Around 26m of Road Frontage
40% of Building Density
25% of Site Coverage

Up to 2 floors and a height of 8.3m Access to a registered road

All development infrastructures are in place

This plot is a fantastic opportunity for residential development!

Contact us for full information and for a private viewing