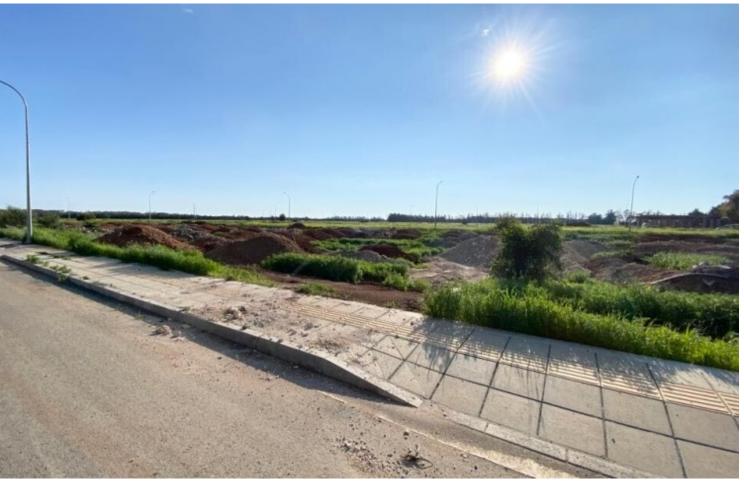

#### **Description**

Located in an attractive and demanding area
It is only minutes from the prestigious new Casino Resort and My Mall Shopping
Center!
In addition, it is within a short distance from the upcoming Golf Resort
603m2 of Plot area
Around 26m of Road Frontage
40% of Building Density
25% of Site Coverage

Up to 2 floors and a height of 8.3m Access to a registered road

All development infrastructures are in place

This plot is a fantastic opportunity for residential development!

Contact us for full information and for a private viewing