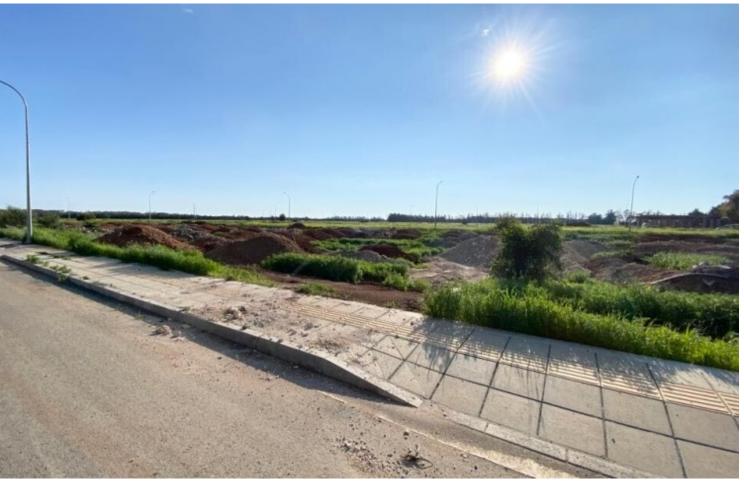

#### **Description**

Located in an attractive and demanding area
It is only minutes from the prestigious new Casino Resort and My Mall Shopping
Center!
In addition, it is within a short distance from the upcoming Golf Resort
612m2 of Plot area
Around 27m of Road Frontage
40% of Building Density

25% of Site Coverage
Up to 2 floors and a height of 8.3m

Access to a registered road

All development infrastructures are in place

This plot is a fantastic opportunity for residential development!

Contact us for full information and for a private viewing