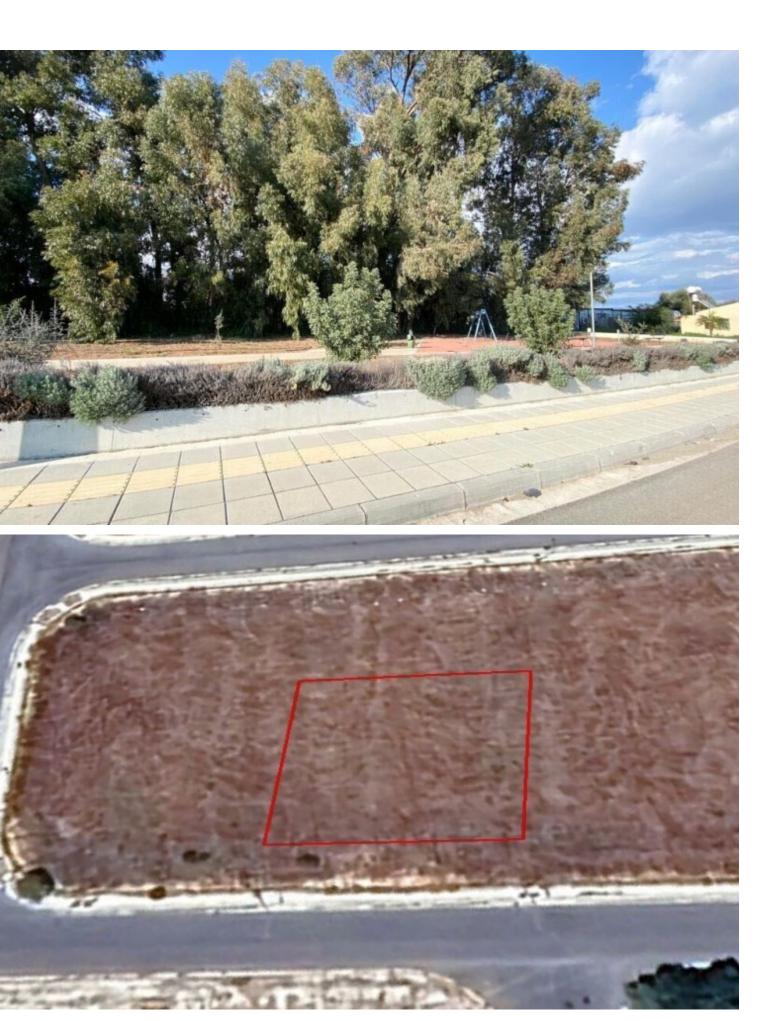

#### **Description**

Located in an attractive and demanding area
It is only minutes from the prestigious new Casino Resort and My Mall Shopping
Center!
In addition, it is within a short distance from the upcoming Golf Resort
612m2 of Plot area
Around 27m of Road Frontage
40% of Building Density

25% of Site Coverage
Up to 2 floors and a height of 8.3m

Access to a registered road

All development infrastructures are in place

This plot is a fantastic opportunity for residential development!

Contact us for full information and for a private viewing