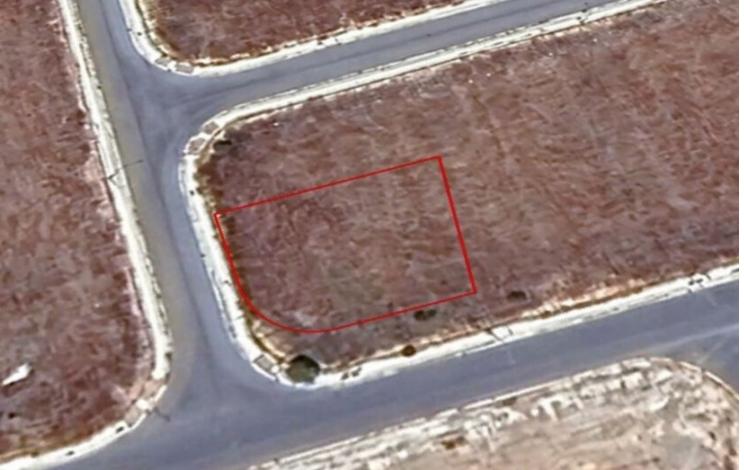

### **Description**

Corner Residential Plot For Sale in Trachoni, Limassol Plus VAT
Located in an attractive and demanding area
It is only minutes from the prestigious new Casino Resort and My Mall Shopping
Center!

In addition, it is within a short distance from the upcoming Golf Resort

Corner Position!

609m2 of Plot area

Around 45m of Road Frontage

40% of Building Density

25% of Site Coverage

Up to 2 floors and a height of 8.3m

Access to a registered road

All development infrastructures are in place

This plot is a fantastic opportunity for residential development!

Contact us for full information and for a private viewing