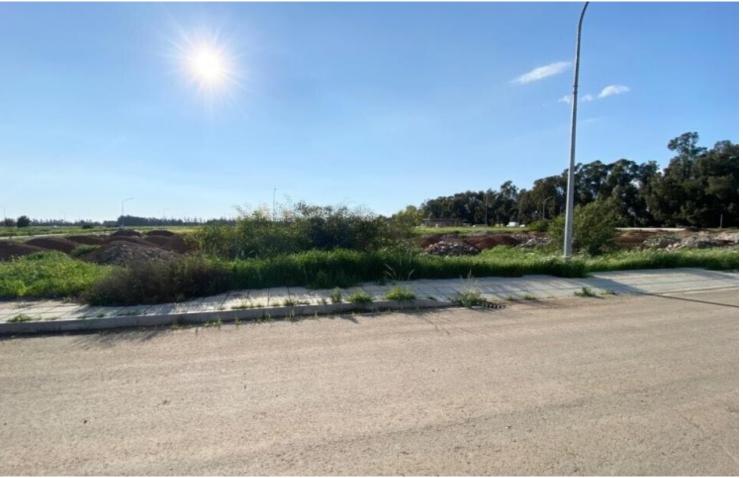

### **Description**

Corner Residential Plot For Sale in Trachoni, Limassol Plus VAT
Located in an attractive and demanding area
It is only minutes from the prestigious new Casino Resort and My Mall Shopping
Center!

In addition, it is within a short distance from the upcoming Golf Resort

Corner Position!

609m2 of Plot area

Around 45m of Road Frontage

40% of Building Density

25% of Site Coverage

Up to 2 floors and a height of 8.3m

Access to a registered road

All development infrastructures are in place

This plot is a fantastic opportunity for residential development!

Contact us for full information and for a private viewing