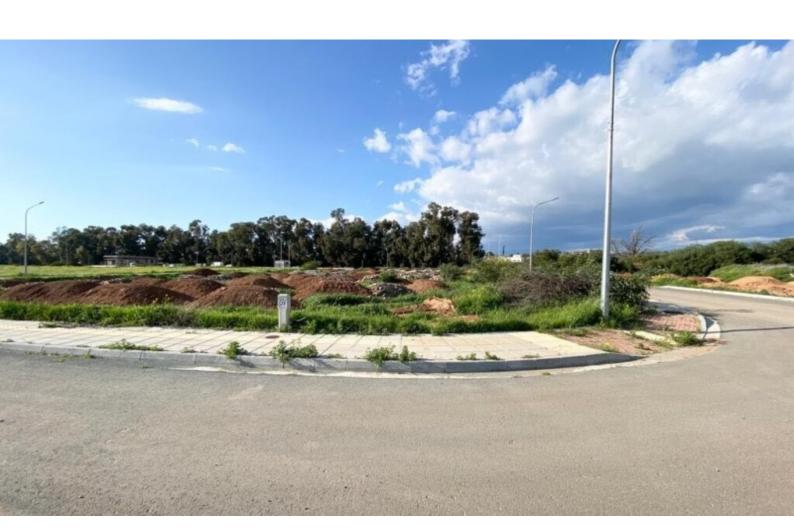

### **Description**

Corner Residential Plot For Sale in Trachoni, Limassol Plus VAT
Located in an attractive and demanding area
It is only minutes from the prestigious new Casino Resort and My Mall Shopping
Center!

In addition, it is within a short distance from the upcoming Golf Resort

Corner Position!

609m2 of Plot area

Around 45m of Road Frontage

40% of Building Density

25% of Site Coverage

Up to 2 floors and a height of 8.3m

Access to a registered road

All development infrastructures are in place

This plot is a fantastic opportunity for residential development!

Contact us for full information and for a private viewing