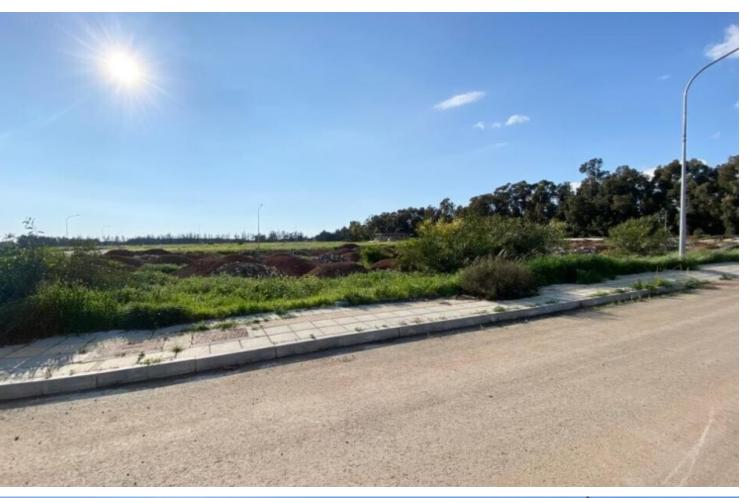

### **Description**

Corner Residential Plot For Sale in Trachoni, Limassol Plus VAT
Located in an attractive and demanding area
It is only minutes from the prestigious new Casino Resort and My Mall Shopping
Center!

In addition, it is within a short distance from the upcoming Golf Resort

Corner Position!

609m2 of Plot area

Around 45m of Road Frontage

40% of Building Density

25% of Site Coverage

Up to 2 floors and a height of 8.3m

Access to a registered road

All development infrastructures are in place

This plot is a fantastic opportunity for residential development!

Contact us for full information and for a private viewing