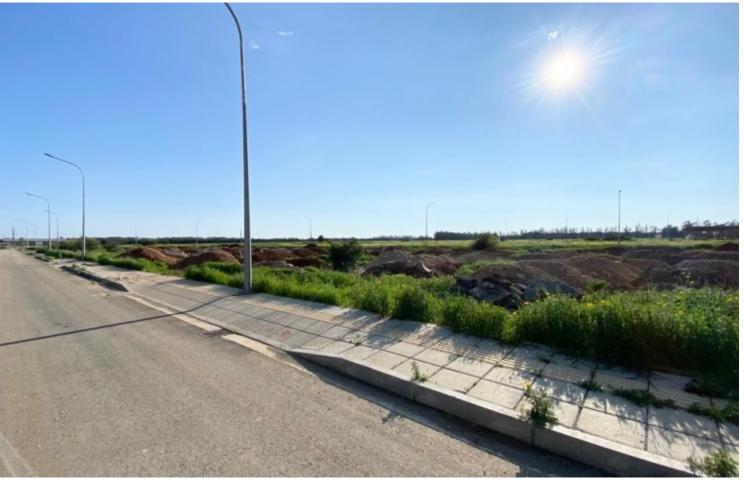

#### **Description**

6 Residential Plots For Sale in Trachoni, Limassol Plus VAT Located in an attractive and demanding area

It is only minutes from the prestigious new Casino Resort and My Mall Shopping Center!

In addition, it is within a short distance from the upcoming Golf Resort Corner Position!

Opposite a green area!

3,678m2 of Plot area

Around 220m of Road Frontage

40% of Building Density

25% of Site Coverage

Up to 2 floors and a height of 8.3m

Access to a registered road via 4 sides!

All development infrastructures are in place

These residential plots are a fantastic opportunity for residential development!

Contact us for full information and for a private viewing