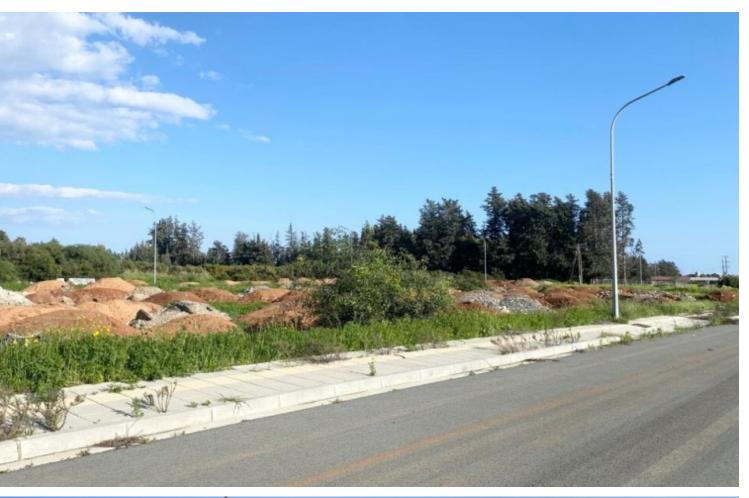

#### **Description**

6 Residential Plots For Sale in Trachoni, Limassol Plus VAT Located in an attractive and demanding area

It is only minutes from the prestigious new Casino Resort and My Mall Shopping Center!

In addition, it is within a short distance from the upcoming Golf Resort Corner Position!

Opposite a green area!

3,678m2 of Plot area

Around 220m of Road Frontage

40% of Building Density

25% of Site Coverage

Up to 2 floors and a height of 8.3m

Access to a registered road via 4 sides!

All development infrastructures are in place

These residential plots are a fantastic opportunity for residential development!

Contact us for full information and for a private viewing