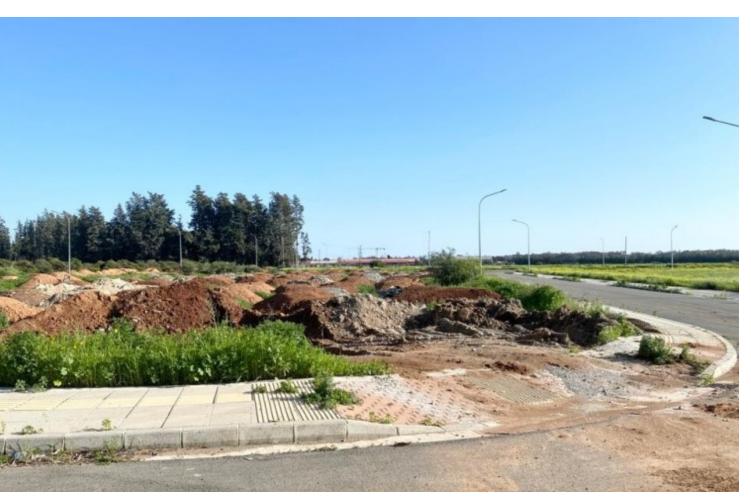

#### **Description**

6 Residential Plots For Sale in Trachoni, Limassol Plus VAT Located in an attractive and demanding area

It is only minutes from the prestigious new Casino Resort and My Mall Shopping Center!

In addition, it is within a short distance from the upcoming Golf Resort Corner Position!

Opposite a green area!

3,678m2 of Plot area

Around 220m of Road Frontage

40% of Building Density

25% of Site Coverage

Up to 2 floors and a height of 8.3m

Access to a registered road via 4 sides!

All development infrastructures are in place

These residential plots are a fantastic opportunity for residential development!

Contact us for full information and for a private viewing