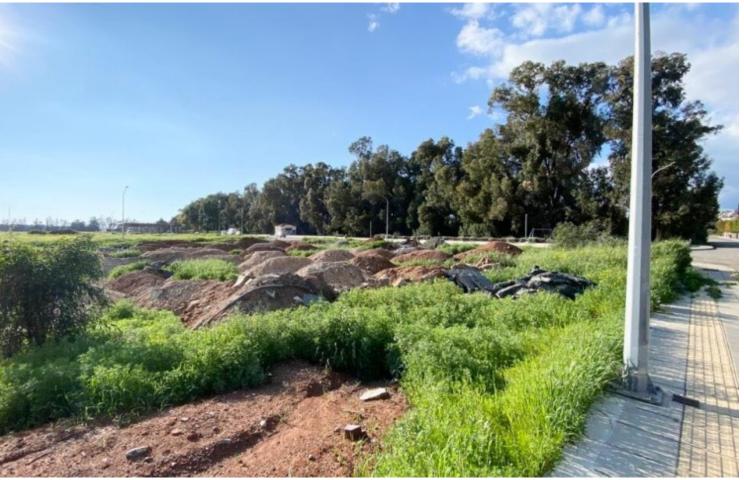

#### **Description**

6 Residential Plots For Sale in Trachoni, Limassol Plus VAT Located in an attractive and demanding area

It is only minutes from the prestigious new Casino Resort and My Mall Shopping Center!

In addition, it is within a short distance from the upcoming Golf Resort Corner Position!

Opposite a green area!

3,678m2 of Plot area

Around 220m of Road Frontage

40% of Building Density

25% of Site Coverage

Up to 2 floors and a height of 8.3m

Access to a registered road via 4 sides!

All development infrastructures are in place

These residential plots are a fantastic opportunity for residential development!

Contact us for full information and for a private viewing