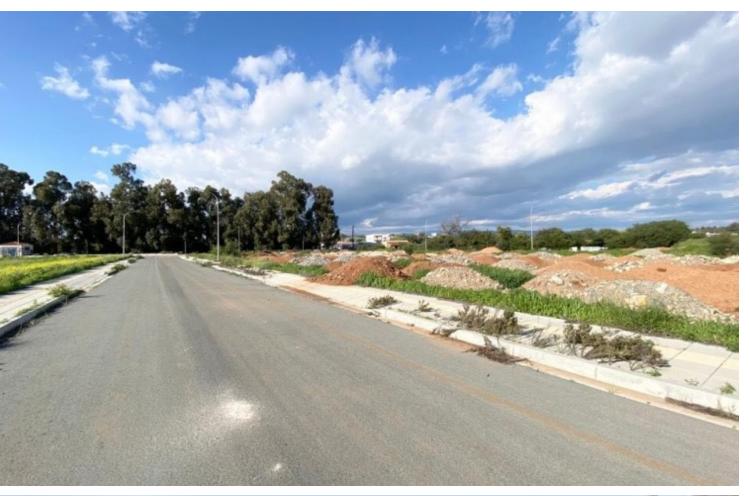

#### **Description**

6 Residential Plots For Sale in Trachoni, Limassol Plus VAT Located in an attractive and demanding area

It is only minutes from the prestigious new Casino Resort and My Mall Shopping Center!

In addition, it is within a short distance from the upcoming Golf Resort Corner Position!

Opposite a green area!

3,678m2 of Plot area

Around 220m of Road Frontage

40% of Building Density

25% of Site Coverage

Up to 2 floors and a height of 8.3m

Access to a registered road via 4 sides!

All development infrastructures are in place

These residential plots are a fantastic opportunity for residential development!

Contact us for full information and for a private viewing