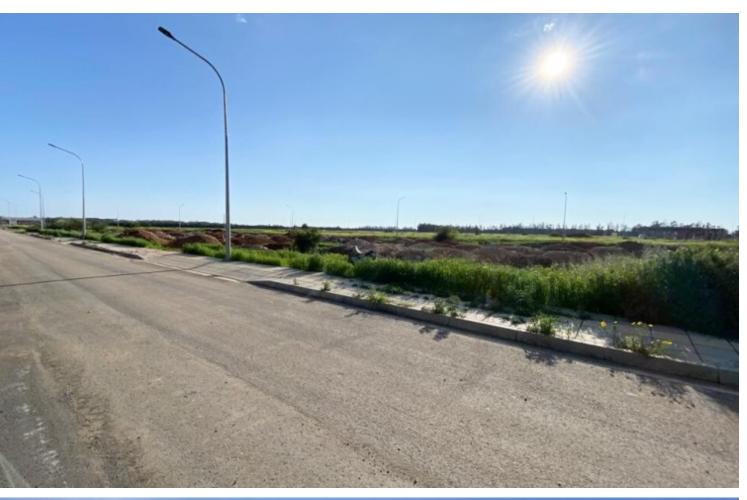

#### **Description**

6 Residential Plots For Sale in Trachoni, Limassol Plus VAT Located in an attractive and demanding area

It is only minutes from the prestigious new Casino Resort and My Mall Shopping Center!

In addition, it is within a short distance from the upcoming Golf Resort Corner Position!

Opposite a green area!

3,678m2 of Plot area

Around 220m of Road Frontage

40% of Building Density

25% of Site Coverage

Up to 2 floors and a height of 8.3m

Access to a registered road via 4 sides!

All development infrastructures are in place

These residential plots are a fantastic opportunity for residential development!

Contact us for full information and for a private viewing