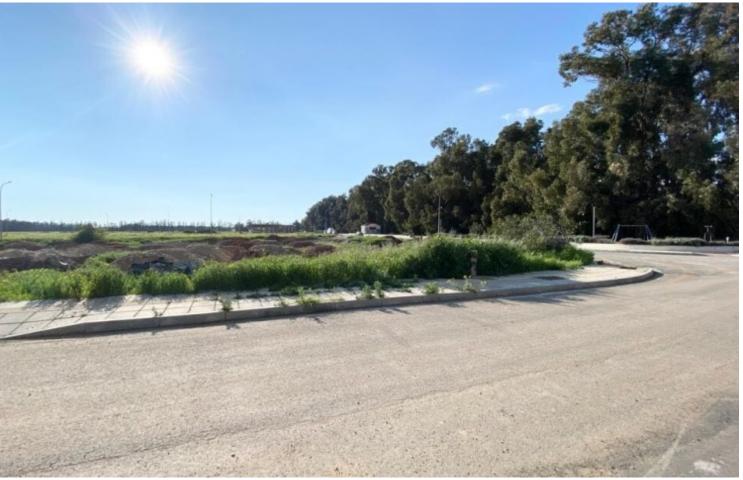

#### **Description**

6 Residential Plots For Sale in Trachoni, Limassol Plus VAT Located in an attractive and demanding area

It is only minutes from the prestigious new Casino Resort and My Mall Shopping Center!

In addition, it is within a short distance from the upcoming Golf Resort Corner Position!

Opposite a green area!

3,678m2 of Plot area

Around 220m of Road Frontage

40% of Building Density

25% of Site Coverage

Up to 2 floors and a height of 8.3m

Access to a registered road via 4 sides!

All development infrastructures are in place

These residential plots are a fantastic opportunity for residential development!

Contact us for full information and for a private viewing