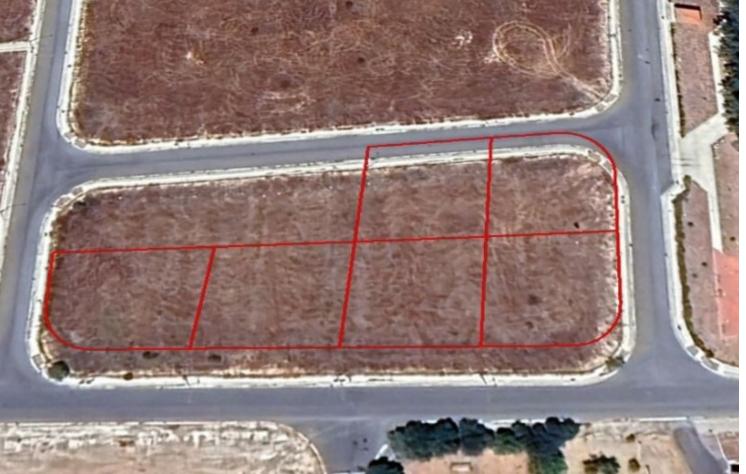

#### **Description**

6 Residential Plots For Sale in Trachoni, Limassol Plus VAT Located in an attractive and demanding area

It is only minutes from the prestigious new Casino Resort and My Mall Shopping Center!

In addition, it is within a short distance from the upcoming Golf Resort Corner Position!

Opposite a green area!

3,678m2 of Plot area

Around 220m of Road Frontage

40% of Building Density

25% of Site Coverage

Up to 2 floors and a height of 8.3m

Access to a registered road via 4 sides!

All development infrastructures are in place

These residential plots are a fantastic opportunity for residential development!

Contact us for full information and for a private viewing