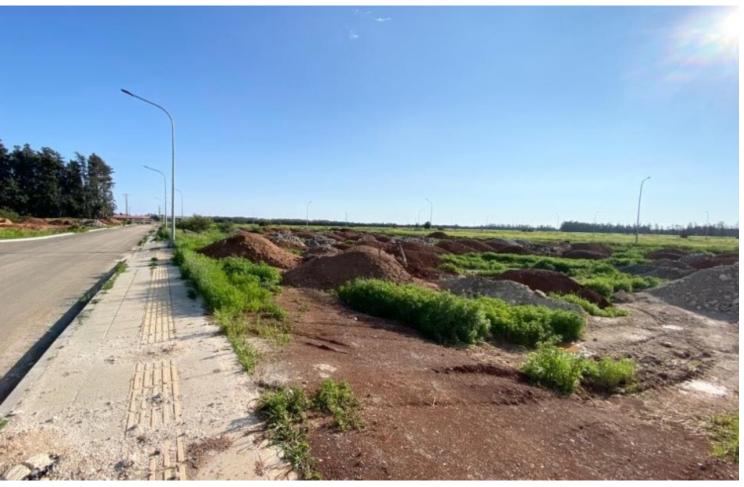

#### **Description**

6 Residential Plots For Sale in Trachoni, Limassol Plus VAT Located in an attractive and demanding area

It is only minutes from the prestigious new Casino Resort and My Mall Shopping Center!

In addition, it is within a short distance from the upcoming Golf Resort Corner Position!

Opposite a green area!

3,678m2 of Plot area

Around 220m of Road Frontage

40% of Building Density

25% of Site Coverage

Up to 2 floors and a height of 8.3m

Access to a registered road via 4 sides!

All development infrastructures are in place

These residential plots are a fantastic opportunity for residential development!

Contact us for full information and for a private viewing