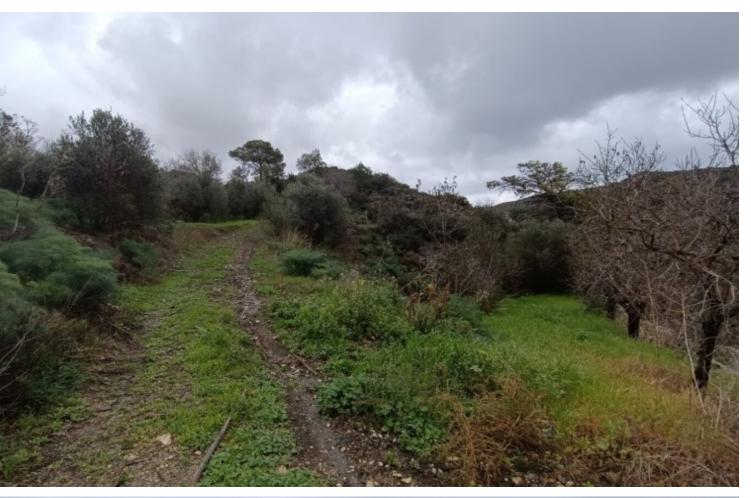

#### **Description**

Residential Land Parcel For Sale in Marathounta, Paphos
Located in a peaceful and attractive village
It has easy access t the village center and amenities
Additionally, it has easy access to the highway and the city via the Marathounta-Konia connecting road!
710m2 of Land area
Around 30m of Road Frontage
90% of Building Density
50% of Site Coverage

Up to 2 floors and a height of 8.3m

Access to a registered road

All development infrastructures are in place

This land is excellent for residential development

Contact us or full information and for a private viewing!