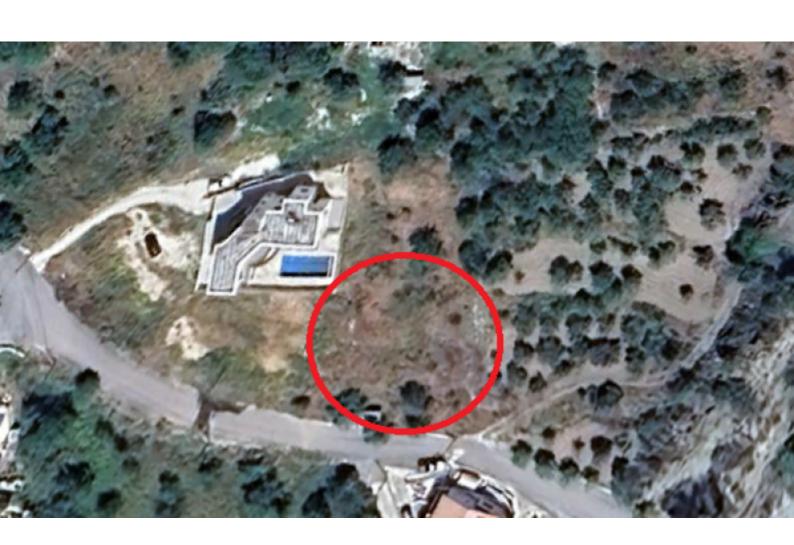

# **Residential Land 710 SQM For Sale**

## €115,000 Negotiable

Marathounta, Paphos

#### **Description**

Residential Land Parcel For Sale in Marathounta, Paphos
Located in a peaceful and attractive village
It has easy access t the village center and amenities
Additionally, it has easy access to the highway and the city via the Marathounta-Konia connecting road!
710m2 of Land area
Around 30m of Road Frontage
90% of Building Density
50% of Site Coverage