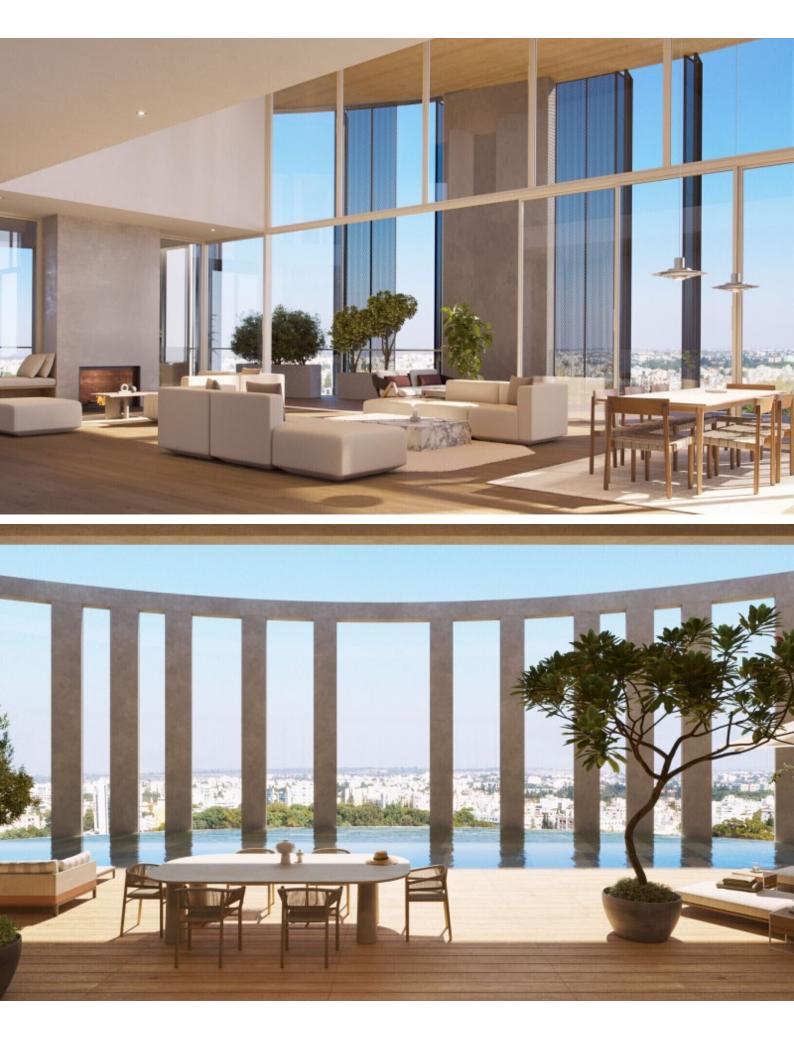

### Description

Brand New First Class 5 Bedroom Duplex Penthouse For Sale in Nicosia City Center with Private Pool! Located in a prominent position in the heart of the thriving capital city! Situated within one of the most prestigious new high-rise buildings In addition, a plethora of amenities are within walking distance! Panoramic views of the city! Entire 18th - 20th Floor Private roof garden with swimming pool! 5 Bedrooms 6 Bathrooms 5 En-suites + 1 Guest W/C with Shower + 2 Guest W/CS 500m2 of Net Indoor area 130m2 of Covered Veranda 260m2 of Roof Garden area 3 Covered Parking Spaces Office Playroom/Gym Maids Room

### **Outdoor Features**

- Communal pool
- Photovoltaic System
- Private pool
- Roof Garden
- Solar System

Laundry Room Pantry/Kitchen Storage Walk-in wardrobe Wine Cellar Private Elevator for the 3 floors Photovoltaic System VRV A/C **Underfloor Heating** Smart home system Video entrance system Pressurized water system Floor to ceiling windows Garbage Chute Hardwood Flooring Designed by an award winning architect Quality fitted kitchen **Fitted Wardrobes** Elevator Reception/Lobby Secure Building Delivery Time: December 2026 (Approx) This state-of-the-art unique penthouse is a compelling investment opportunity It is excellent for permanent living for those seeking to live a life of quality and class!