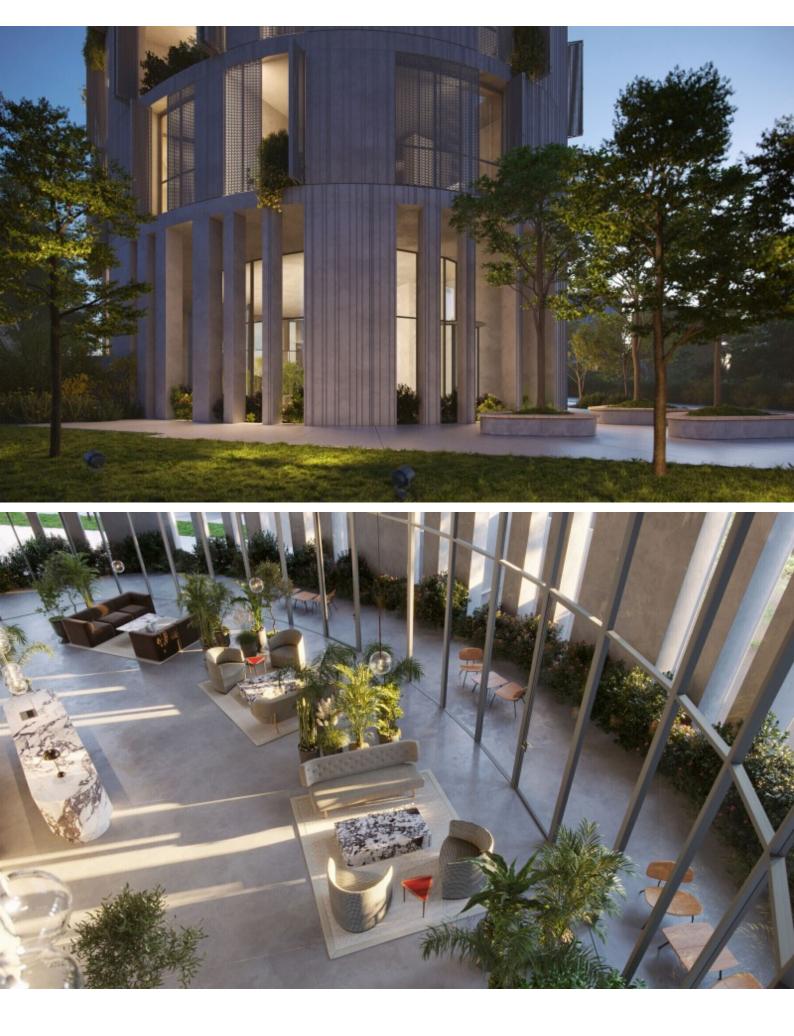

#### **Indoor Features**

- Air Conditioning
- Covered Parking
- Elevator
- Fire alarm system
- Fitted Kitchen
- Guest Toilet
- Master Bed
- Open-plan
- Playroom
- Pressurised Water System
- Reception
- Under Floor Heating
- Utility Room
- Video entrance system
- Water Heater
- EPC Energy Class: A

### **Outdoor Features**

- Communal pool
- Photovoltaic System
- Private pool
- Roof Garden
- Solar System

Laundry Room Pantry/Kitchen Storage Walk-in wardrobe Wine Cellar Private Elevator for the 3 floors Photovoltaic System VRV A/C **Underfloor Heating** Smart home system Video entrance system Pressurized water system Floor to ceiling windows Garbage Chute Hardwood Flooring Designed by an award winning architect Quality fitted kitchen **Fitted Wardrobes** Elevator Reception/Lobby Secure Building Delivery Time: December 2026 (Approx) This state-of-the-art unique penthouse is a compelling investment opportunity It is excellent for permanent living for those seeking to live a life of quality and class!