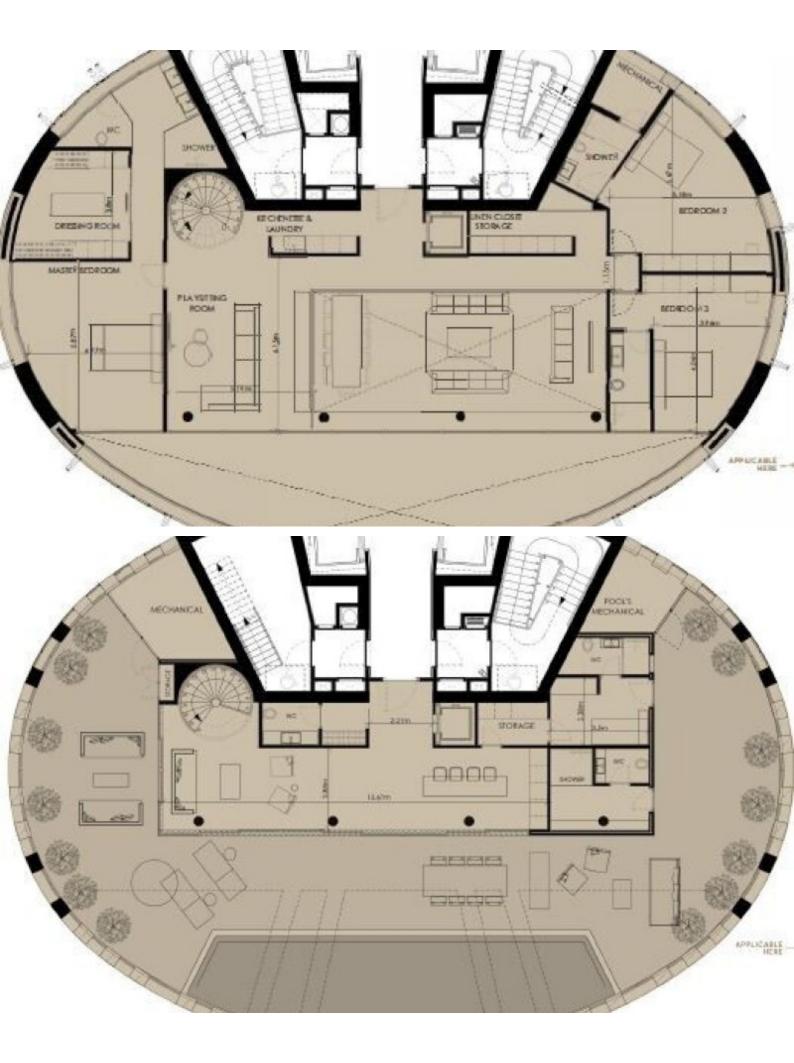

### Description

Brand New First Class 5 Bedroom Duplex Penthouse For Sale in Nicosia City Center with Private Pool! Located in a prominent position in the heart of the thriving capital city! Situated within one of the most prestigious new high-rise buildings In addition, a plethora of amenities are within walking distance! Panoramic views of the city! Entire 18th - 20th Floor Private roof garden with swimming pool! 5 Bedrooms 6 Bathrooms 5 En-suites + 1 Guest W/C with Shower + 2 Guest W/CS 500m2 of Net Indoor area 130m2 of Covered Veranda 260m2 of Roof Garden area 3 Covered Parking Spaces Office Playroom/Gym Maids Room

### **Outdoor Features**

- Communal pool
- Photovoltaic System
- Private pool
- Roof Garden
- Solar System

Laundry Room Pantry/Kitchen Storage Walk-in wardrobe Wine Cellar Private Elevator for the 3 floors Photovoltaic System VRV A/C **Underfloor Heating** Smart home system Video entrance system Pressurized water system Floor to ceiling windows Garbage Chute Hardwood Flooring Designed by an award winning architect Quality fitted kitchen **Fitted Wardrobes** Elevator Reception/Lobby Secure Building Delivery Time: December 2026 (Approx) This state-of-the-art unique penthouse is a compelling investment opportunity It is excellent for permanent living for those seeking to live a life of quality and class!