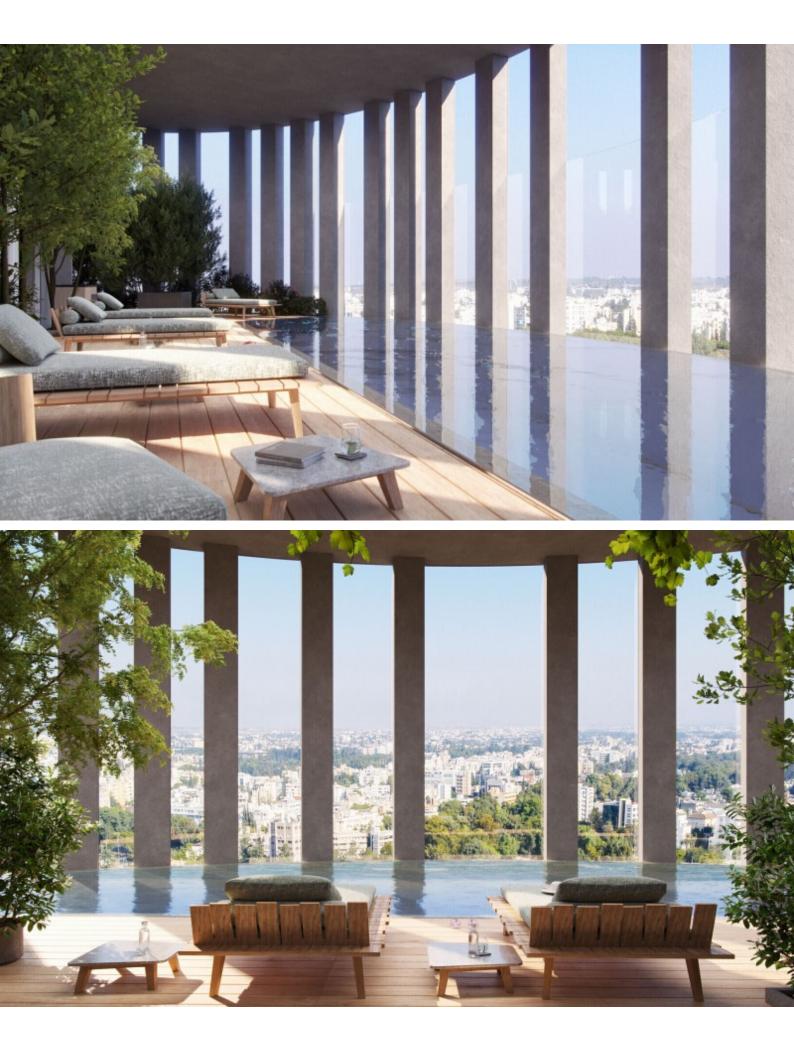

### Description

Brand New First Class 5 Bedroom Duplex Penthouse For Sale in Nicosia City Center with Private Pool! Located in a prominent position in the heart of the thriving capital city! Situated within one of the most prestigious new high-rise buildings In addition, a plethora of amenities are within walking distance! Panoramic views of the city! Entire 18th - 20th Floor Private roof garden with swimming pool! 5 Bedrooms 6 Bathrooms 5 En-suites + 1 Guest W/C with Shower + 2 Guest W/CS 500m2 of Net Indoor area 130m2 of Covered Veranda 260m2 of Roof Garden area 3 Covered Parking Spaces Office Playroom/Gym Maids Room

### **Outdoor Features**

- Communal pool
- Photovoltaic System
- Private pool
- Roof Garden
- Solar System

Laundry Room Pantry/Kitchen Storage Walk-in wardrobe Wine Cellar Private Elevator for the 3 floors Photovoltaic System VRV A/C **Underfloor Heating** Smart home system Video entrance system Pressurized water system Floor to ceiling windows Garbage Chute Hardwood Flooring Designed by an award winning architect Quality fitted kitchen **Fitted Wardrobes** Elevator Reception/Lobby Secure Building Delivery Time: December 2026 (Approx) This state-of-the-art unique penthouse is a compelling investment opportunity It is excellent for permanent living for those seeking to live a life of quality and class!