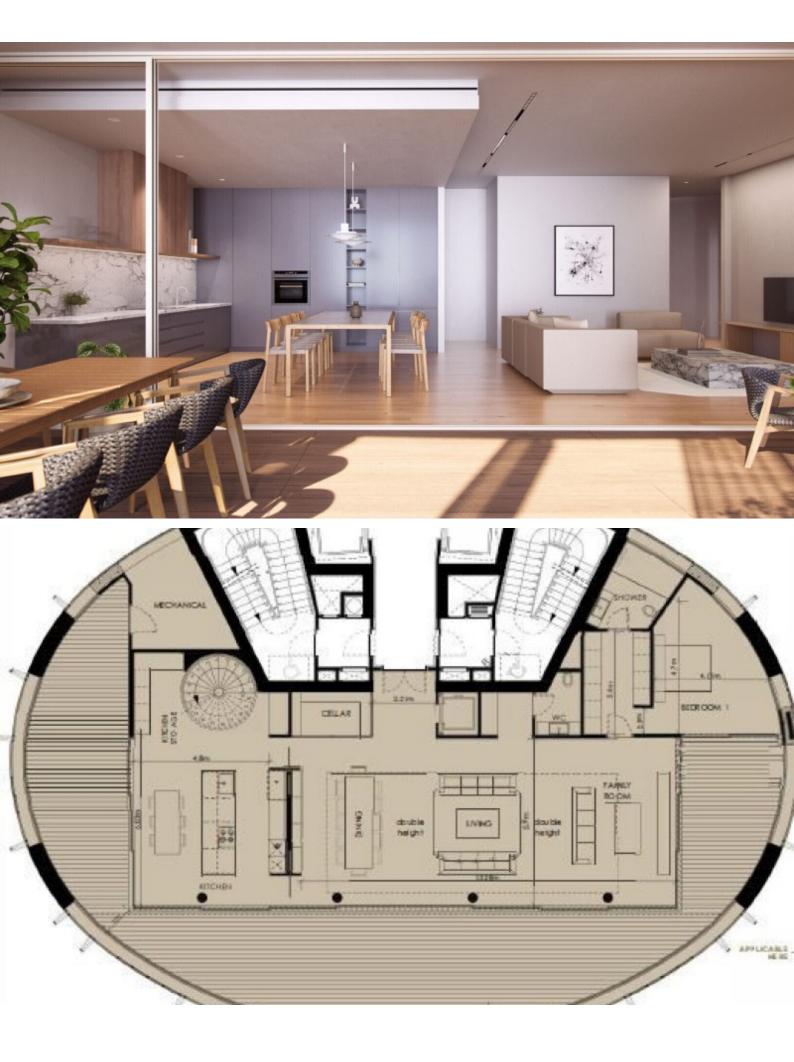

## Key Facts

- 4 Beds
- 4 Baths
- 500 m<sup>2</sup> Covered Area
- 130 m<sup>2</sup> Covered Verandas
- Uncovered verandas: 260m<sup>2</sup>
- New Build
- Title Deed: Available

### Description

Brand New First Class 5 Bedroom Duplex Penthouse For Sale in Nicosia City Center with Private Pool! Located in a prominent position in the heart of the thriving capital city! Situated within one of the most prestigious new high-rise buildings In addition, a plethora of amenities are within walking distance! Panoramic views of the city! Entire 18th - 20th Floor Private roof garden with swimming pool! 5 Bedrooms 6 Bathrooms 5 En-suites + 1 Guest W/C with Shower + 2 Guest W/CS 500m2 of Net Indoor area 130m2 of Covered Veranda 260m2 of Roof Garden area 3 Covered Parking Spaces Office Playroom/Gym Maids Room

### **Outdoor Features**

- Communal pool
- Photovoltaic System
- Private pool
- Roof Garden
- Solar System

Laundry Room Pantry/Kitchen Storage Walk-in wardrobe Wine Cellar Private Elevator for the 3 floors Photovoltaic System VRV A/C **Underfloor Heating** Smart home system Video entrance system Pressurized water system Floor to ceiling windows Garbage Chute Hardwood Flooring Designed by an award winning architect Quality fitted kitchen **Fitted Wardrobes** Elevator Reception/Lobby Secure Building Delivery Time: December 2026 (Approx) This state-of-the-art unique penthouse is a compelling investment opportunity It is excellent for permanent living for those seeking to live a life of quality and class!