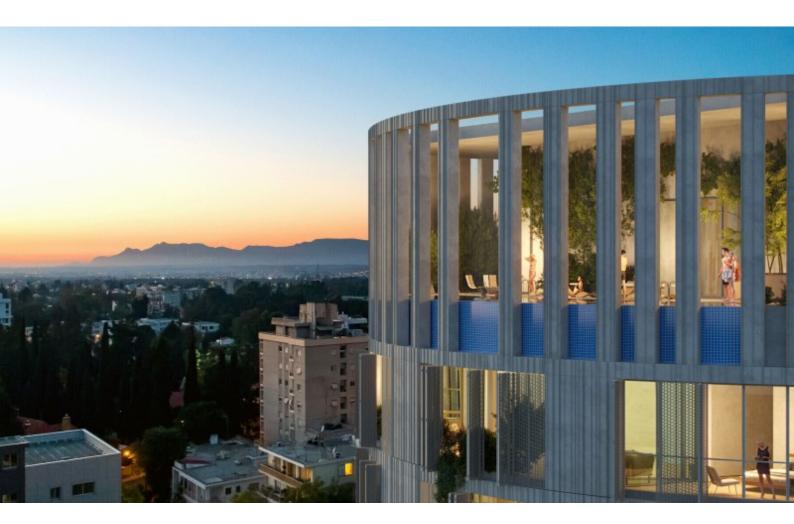

### Description

Brand New First Class 5 Bedroom Duplex Penthouse For Sale in Nicosia City Center with Private Pool! Located in a prominent position in the heart of the thriving capital city! Situated within one of the most prestigious new high-rise buildings In addition, a plethora of amenities are within walking distance! Panoramic views of the city! Entire 18th - 20th Floor Private roof garden with swimming pool! 5 Bedrooms 6 Bathrooms 5 En-suites + 1 Guest W/C with Shower + 2 Guest W/CS 500m2 of Net Indoor area 130m2 of Covered Veranda 260m2 of Roof Garden area 3 Covered Parking Spaces Office Playroom/Gym Maids Room

### **Outdoor Features**

- Communal pool
- Photovoltaic System
- Private pool
- Roof Garden
- Solar System

Laundry Room Pantry/Kitchen Storage Walk-in wardrobe Wine Cellar Private Elevator for the 3 floors Photovoltaic System VRV A/C **Underfloor Heating** Smart home system Video entrance system Pressurized water system Floor to ceiling windows Garbage Chute Hardwood Flooring Designed by an award winning architect Quality fitted kitchen **Fitted Wardrobes** Elevator Reception/Lobby Secure Building Delivery Time: December 2026 (Approx) This state-of-the-art unique penthouse is a compelling investment opportunity It is excellent for permanent living for those seeking to live a life of quality and class!