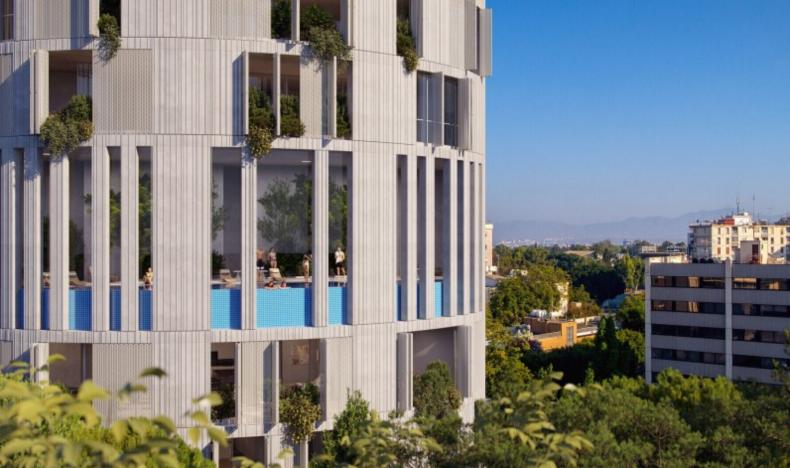

### Description

Brand New First Class 5 Bedroom Duplex Penthouse For Sale in Nicosia City Center with Private Pool! Located in a prominent position in the heart of the thriving capital city! Situated within one of the most prestigious new high-rise buildings In addition, a plethora of amenities are within walking distance! Panoramic views of the city! Entire 18th - 20th Floor Private roof garden with swimming pool! 5 Bedrooms 6 Bathrooms 5 En-suites + 1 Guest W/C with Shower + 2 Guest W/CS 500m2 of Net Indoor area 130m2 of Covered Veranda 260m2 of Roof Garden area 3 Covered Parking Spaces Office Playroom/Gym Maids Room

### **Outdoor Features**

- Communal pool
- Photovoltaic System
- Private pool
- Roof Garden
- Solar System

Laundry Room Pantry/Kitchen Storage Walk-in wardrobe Wine Cellar Private Elevator for the 3 floors Photovoltaic System VRV A/C **Underfloor Heating** Smart home system Video entrance system Pressurized water system Floor to ceiling windows Garbage Chute Hardwood Flooring Designed by an award winning architect Quality fitted kitchen **Fitted Wardrobes** Elevator Reception/Lobby Secure Building Delivery Time: December 2026 (Approx) This state-of-the-art unique penthouse is a compelling investment opportunity It is excellent for permanent living for those seeking to live a life of quality and class!