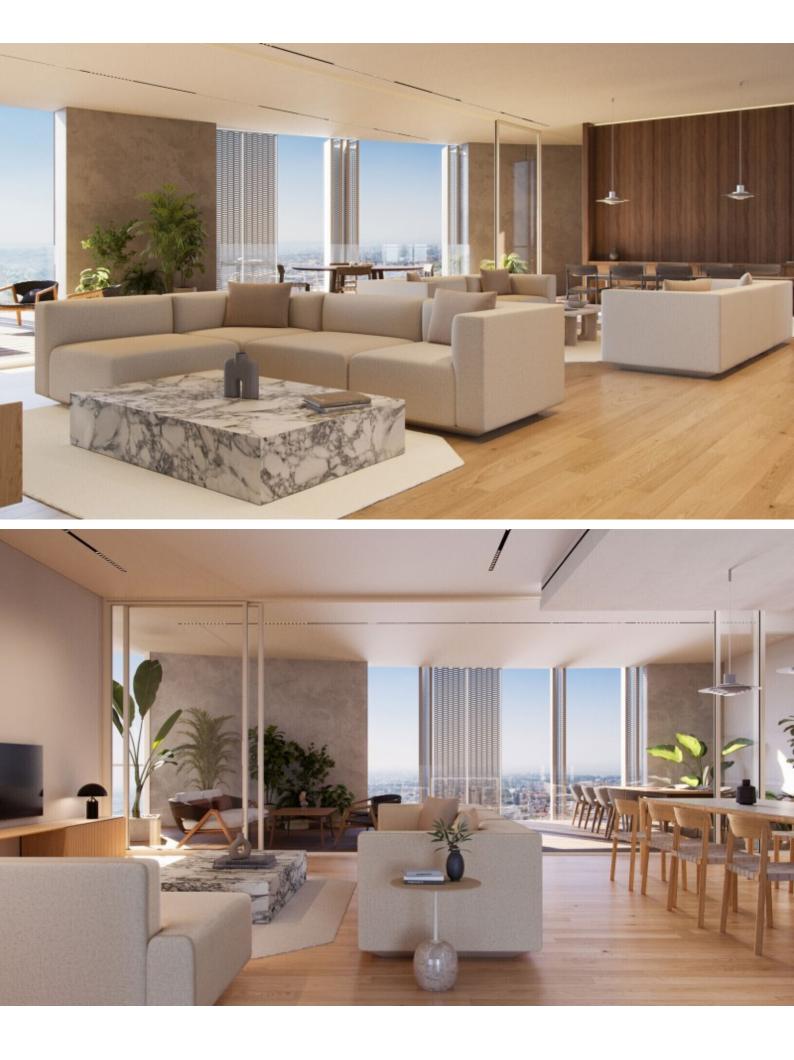

#### **Indoor Features**

- Air Conditioning
- Covered Parking
- Elevator
- Fire alarm system
- Fitted Kitchen
- Guest Toilet
- Master Bed
- Open-plan
- Playroom
- Pressurised Water System
- Reception
- Under Floor Heating
- Utility Room
- Video entrance system
- Water Heater
- EPC Energy Class: A

### Description

Brand New First Class 5 Bedroom Duplex Penthouse For Sale in Nicosia City Center with Private Pool! Located in a prominent position in the heart of the thriving capital city! Situated within one of the most prestigious new high-rise buildings In addition, a plethora of amenities are within walking distance! Panoramic views of the city! Entire 18th - 20th Floor Private roof garden with swimming pool! 5 Bedrooms 6 Bathrooms 5 En-suites + 1 Guest W/C with Shower + 2 Guest W/CS 500m2 of Net Indoor area 130m2 of Covered Veranda 260m2 of Roof Garden area 3 Covered Parking Spaces Office Playroom/Gym Maids Room