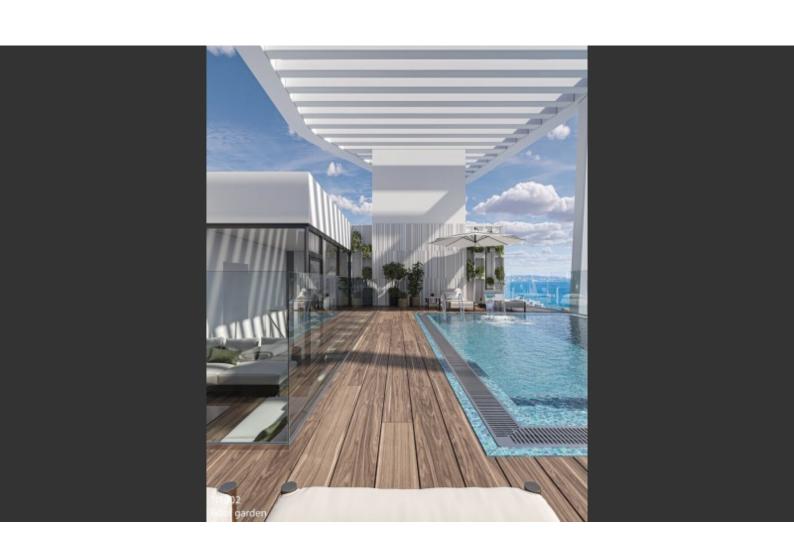

### **Description**

**Excellent Investment Opportunity!** 

Brand New State-of-the-art 3 Bedroom Penthouse For Sale in Limassol Toursit Area with Sea View!

Located in a prominent position in one of Limassol's most sought after areas Situated within a new prestigious high-rise development in one of the most vibrant coastal environments

In addition, a plethora of amenities and the beach are within walking distance! Private roof garden with swimming pool!

Communal pool and gym!

3 Bedrooms

4 Bathrooms

194m2 of Net Indoor area

52m2 of Covered Veranda

118m2 of Uncovered Veranda/Roof Garden area

2 Allocated underground parking spaces

VRV A/C

**Underfloor Heating** 

Smart home system

Kitchen Appliances

Floor to ceiling windows

High quality materials and finishes