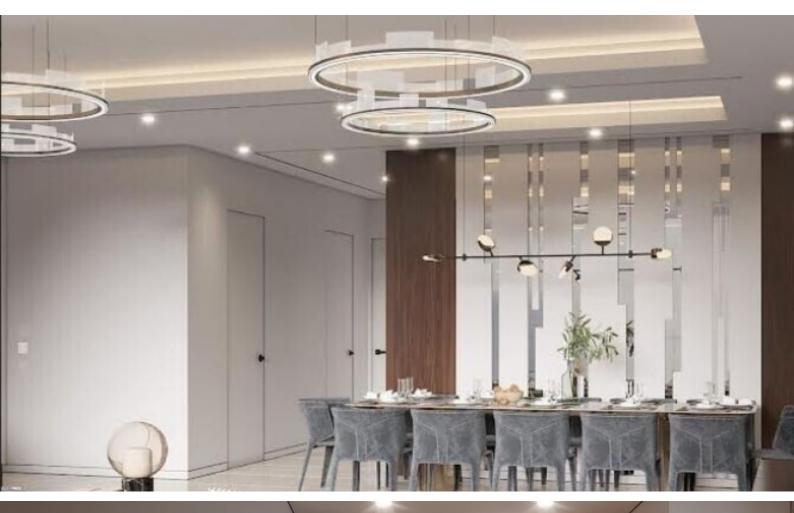

### **Description**

**Excellent Investment Opportunity!** 

Brand New State-of-the-art 3 Bedroom Penthouse For Sale in Limassol Toursit Area with Sea View!

Located in a prominent position in one of Limassol's most sought after areas Situated within a new prestigious high-rise development in one of the most vibrant coastal environments

In addition, a plethora of amenities and the beach are within walking distance! Private roof garden with swimming pool!

Communal pool and gym!

3 Bedrooms

4 Bathrooms

194m2 of Net Indoor area

52m2 of Covered Veranda

118m2 of Uncovered Veranda/Roof Garden area

2 Allocated underground parking spaces

VRV A/C

**Underfloor Heating** 

Smart home system

Kitchen Appliances

Floor to ceiling windows

High quality materials and finishes

Modern Architecture

Sound proof windows

Fitted Kitchen

Fitted Wardrobes

**BBQ** Area

Elevator

CCTV Throughout the complex

Kid's Playground