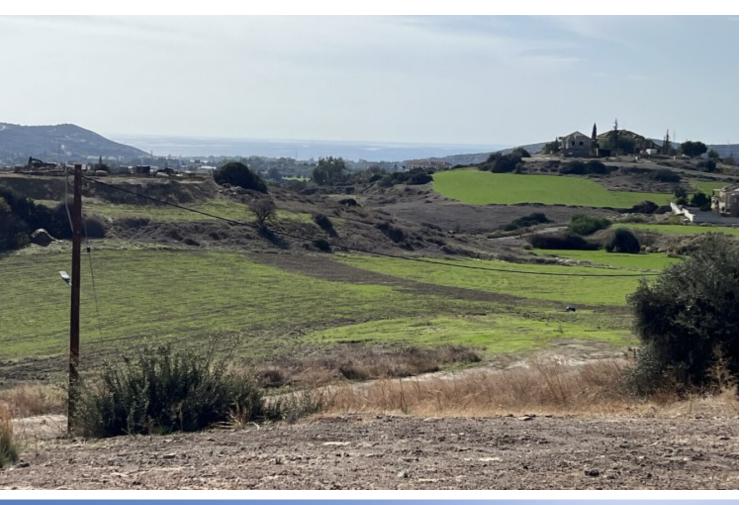

### **Description**

Huge Residential Land Parcel For Sale in Monagroulli, Limassol with Sea View!
Located in a peaceful and picturesque environment
It enjoys easy access to the village center and the highway!
Spectacular views of the sea and mountains!
Contains architectural plans for a house
10,554m2 of Land area
Around 115m of Road Frontage
20% of Building Density
20% of Site Coverage
Up to 2 floors and a height of 8.3m
Access to a registered road
All development infrastructures are in place
This land is excellent for residential development