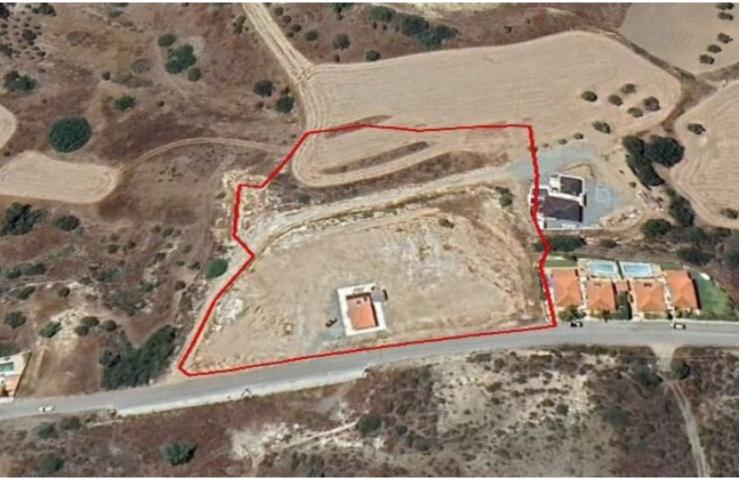

# Residential Land 10,554 SQM For Sale

### **Key Facts**

• Residential Land

• 10,554 m<sup>2</sup> Land Size

• 20% Building Density

• Site Coverage: 20%

Floors: 2Height: 8m

• Title Deed: Available

ID: 32794

### **Description**

Huge Residential Land Parcel For Sale in Monagroulli, Limassol with Sea View!
Located in a peaceful and picturesque environment
It enjoys easy access to the village center and the highway!
Spectacular views of the sea and mountains!
Contains architectural plans for a house
10,554m2 of Land area
Around 115m of Road Frontage
20% of Building Density
20% of Site Coverage
Up to 2 floors and a height of 8.3m
Access to a registered road
All development infrastructures are in place
This land is excellent for residential development