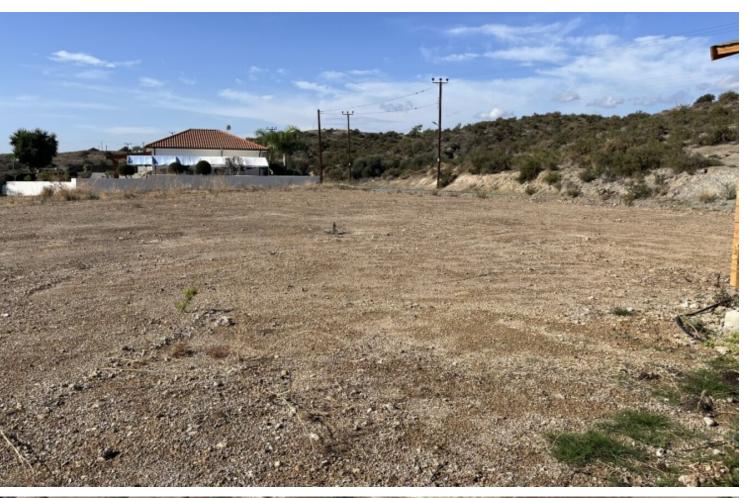

### **Description**

Huge Residential Land Parcel For Sale in Monagroulli, Limassol with Sea View!
Located in a peaceful and picturesque environment
It enjoys easy access to the village center and the highway!
Spectacular views of the sea and mountains!
Contains architectural plans for a house
10,554m2 of Land area
Around 115m of Road Frontage
20% of Building Density
20% of Site Coverage
Up to 2 floors and a height of 8.3m
Access to a registered road
All development infrastructures are in place
This land is excellent for residential development