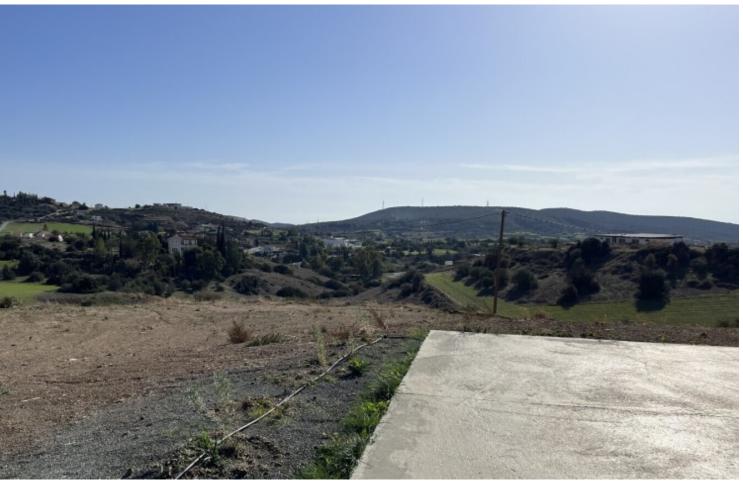

### **Description**

Huge Residential Land Parcel For Sale in Monagroulli, Limassol with Sea View!
Located in a peaceful and picturesque environment
It enjoys easy access to the village center and the highway!
Spectacular views of the sea and mountains!
Contains architectural plans for a house
10,554m2 of Land area
Around 115m of Road Frontage
20% of Building Density
20% of Site Coverage
Up to 2 floors and a height of 8.3m
Access to a registered road
All development infrastructures are in place
This land is excellent for residential development