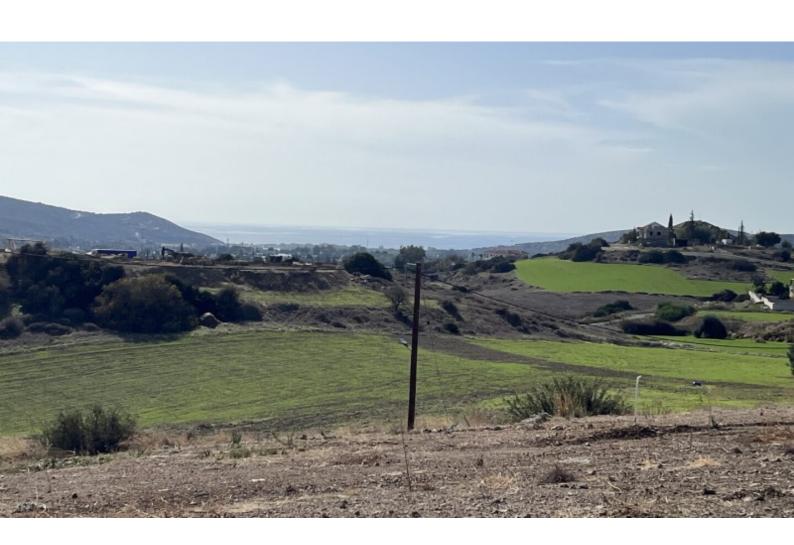

### **Description**

Huge Residential Land Parcel For Sale in Monagroulli, Limassol with Sea View!
Located in a peaceful and picturesque environment
It enjoys easy access to the village center and the highway!
Spectacular views of the sea and mountains!
Contains architectural plans for a house
10,554m2 of Land area
Around 115m of Road Frontage
20% of Building Density
20% of Site Coverage
Up to 2 floors and a height of 8.3m
Access to a registered road
All development infrastructures are in place
This land is excellent for residential development