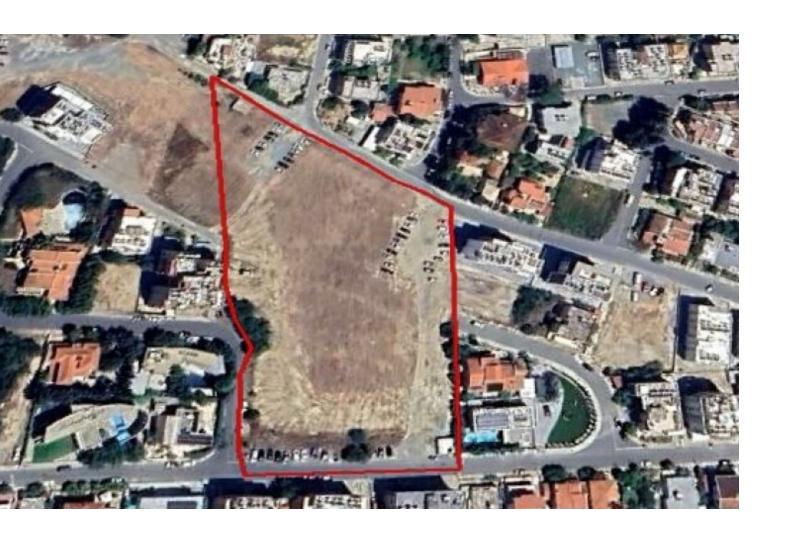

### **Key Facts**

• Residential Land

• 12,728 m<sup>2</sup> Land Size

• 120% Building Density

• Site Coverage: 50%

• Floors: 3

• Height: 13.5m

• Title Deed: Available

12,728m2 of Land area

Around 270m of Road Frontage from 4 sides

120% of Building Density

50% of Site Coverage

Up to 3 floors and a height of 13.5m

Access to 4 registered roads

All development infrastructures are in place

This land is suitable for the division of plots or for a large residential development!

Contact us for full information and for a private viewing!