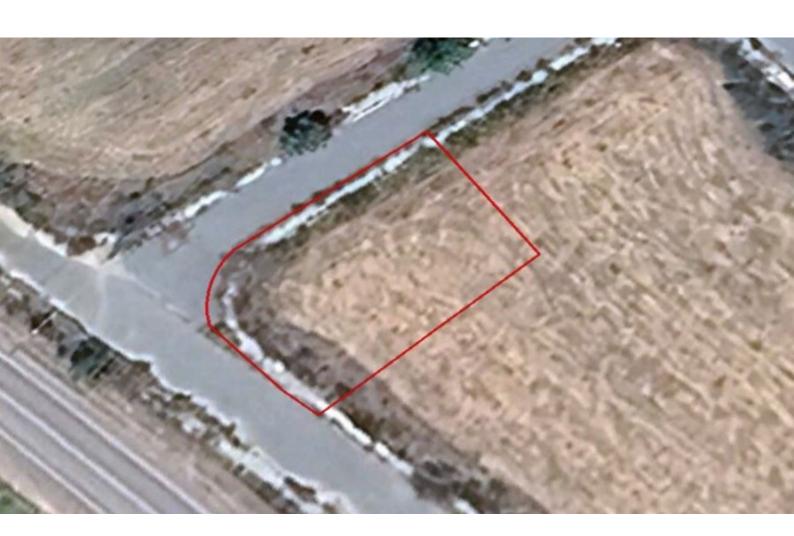

### **Key Facts**

• Residential Land

• 623 m<sup>2</sup> Land Size

• 30% Building Density

• Site Coverage: 20%

• Floors: 2

• Height: 8.3m

• Title Deed: Available

#### **Description**

Corner Residential Plot For Sale in Kouklia, Paphos
Located within a short distance of the village center and amenties
It enjoys easy access to the highway and the Secret Valley Golf Resort!
Additionally, it is only a short drive from the beach
Corner Position!
623m2 of Plot area
Around 50m of Road Frontage
30% of Building Density
20% of Site Coverage
Up to 2 floors and a height of 8.3m
Access to a registered road
All development infrastructures are in place
This plot is excellent for residential development