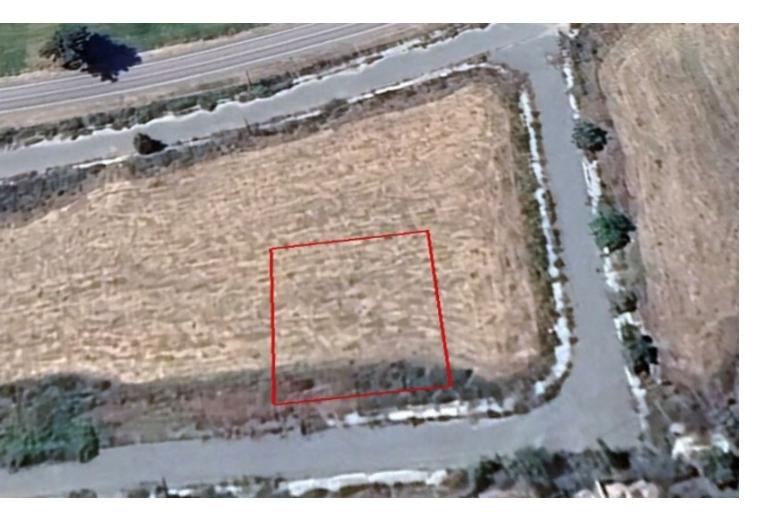

# Description

Residential Plot For Sale in Kouklia, Paphos Located within a short distance of the village center and amenties It enjoys easy access to the highway and the Secret Valley Golf Resort! Additionally, it is only a short drive from the beach 665m2 of Plot area Around 25m of Road Frontage 30% of Building Density 20% of Site Coverage Up to 2 floors and a height of 8.3m Access to a registered road All development infrastructures are in place This plot is excellent for residential development