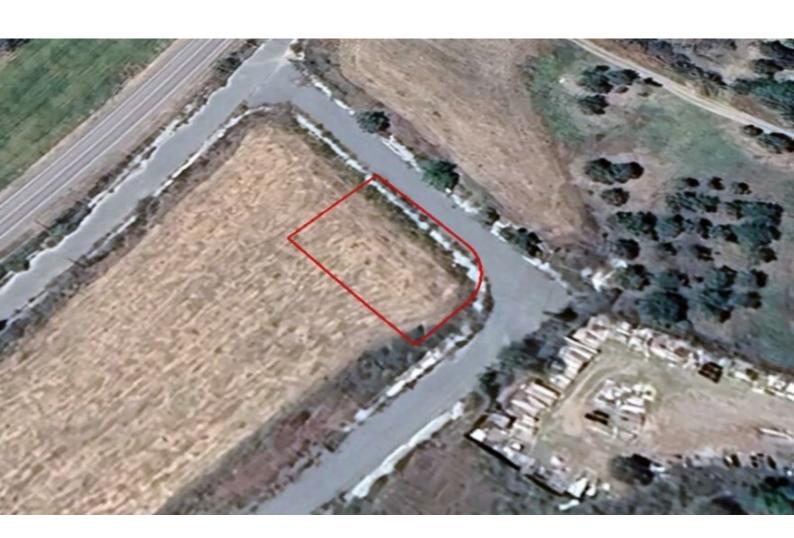

#### **Description**

Corner Residential Plot For Sale in Kouklia, Paphos
Located within a short distance of the village center and amenties
It enjoys easy access to the highway and the Secret Valley Golf Resort!
Additionally, it is only a short drive from the beach
Corner Position!
Cul-de-sac!
648m2 of Plot area

648m2 of Plot area
Around 50m of Road Frontage
30% of Building Density
20% of Site Coverage
Up to 2 floors and a height of 8.3m
Access to a registered road
All development infrastructures are in place
This plot is excellent for residential development