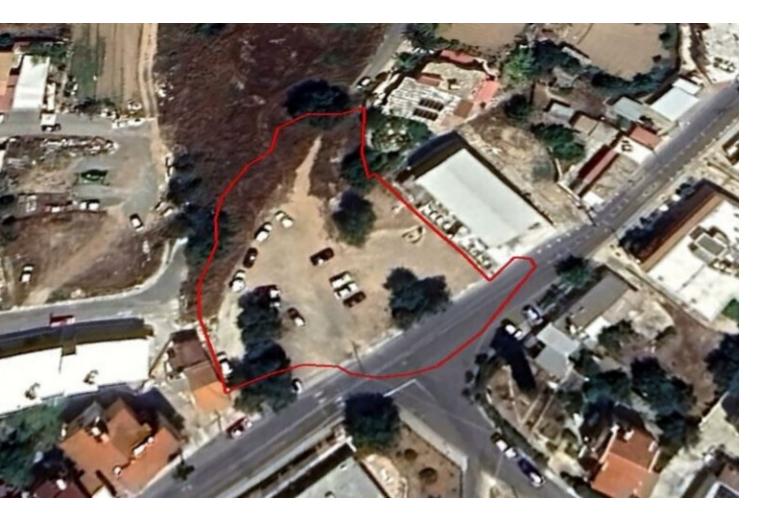

# Description

Commercial/Residential Plot For Sale in Emba, Paphos Located in the heart of the village center A plethora of amenities are within walking distance! In addition, it has excellent access to the city center 36% Residential Zone and 64% Commercial Zone! 2,390m2 of Plot area Around 65m of Road Frontage 90% of Building Density 50% of Site Coverage Up to 2 floors and a height of 10m Access to a registered road via two-sides All development infrastructures are in place This plot is excellent for a mixed use development